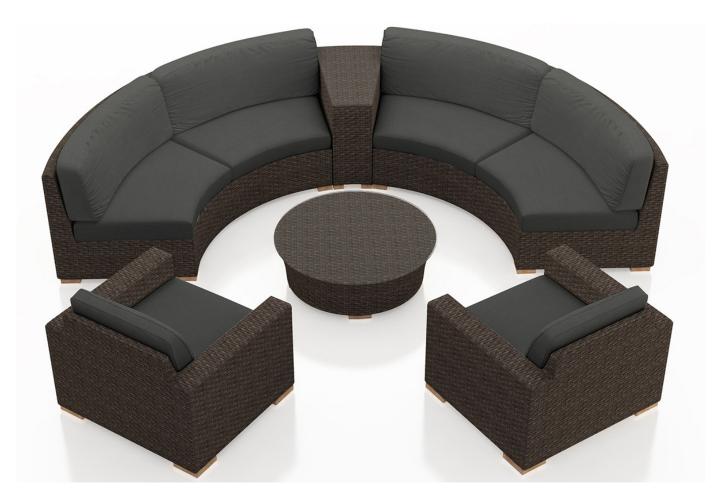

#### Arden 6 Piece Curved Sectional Set - Canvas Charcoal HL-ARD-CH-6CSEC-CC

## **Description**

Create the perfect outdoor gathering hotspot with the Arden 6 Piece Curved Sectional Set by Harmonia Living. This collection's modern wicker design, clean edges and beautiful symmetry give it a unique visual

appeal, while sturdy, all-weather construction ensures lasting performance across the seasons. The wicker is made with durable High-Density Polyethylene (HDPE) and finished in a beautifully textured Chestnut color, which gives it a natural feel. Its sturdy aluminum frame, triple reinforced seats and fade resistant cushions are made to endure in any outdoor setting, rain or shine. The coffee table is topped with extra strong tempered glass, a finishing touch that is ideal for frequent use. If you wish to order this set through Harmonia Living's Quick Ship program, make sure to select a Quick Ship (QS) fabric before checkout! All cushions are made in the USA from Sunbrella, Outdura, and Revolution performance fabrics which carry a 5 year fade warranty. This set comes with 2 Curved Loveseats, 2 Club Chairs, 1 Wedge End Table and 1 Round Coffee Table, perfect for standalone use or with a fire pit.

# **Includes**

- 2x Arden Curved Loveseats
- 2x Arden Club Chairs
- 1x Arden Round Coffee Table
- 1x Arden Wedge End Table