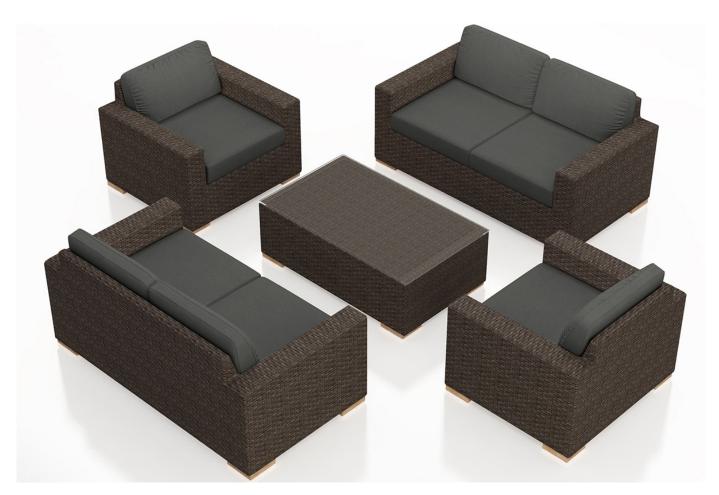

### Arden 5 Piece Double Loveseat Set - Canvas Charcoal HL-ARD-CH-5LS2S-CC

#### **Description**

The Arden 5 Piece Double Loveseat Set by Harmonia Living brings a cozy, rustic appeal to modern outdoor dining furniture. This collection's high arms, modern style and extra-plush cushions give it a unique visual appeal, while sturdy, all-weather construction ensures lasting performance across the seasons. The wicker is made with durable High-Density Polyethylene (HDPE) and finished in a beautifully textured Chestnut color, which gives it a natural feel. Its sturdy aluminum frame, triple reinforced seats and fade resistant cushions are made to endure in any outdoor setting, rain or shine. The coffee table is topped with extra strong

tempered glass, a finishing touch that is ideal for frequent use. If you wish to order this set through Harmonia Living's Quick Ship program, make sure to select a Quick Ship (QS) fabric before checkout! All cushions are made in the USA from Sunbrella, Outdura, and Revolution performance fabrics which carry a 5 year fade warranty. This set comes with 2 Club Chairs, 2 Loveseats and 1 Rectangular Coffee Table, perfect for your patio or outdoor lounge.

# **Includes**

- 2x Arden Club Chairs
- 2x Arden Loveseats
- 1x Arden Coffee Table