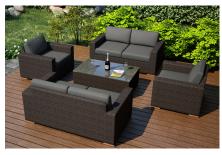

### Arden 5 Piece Double Loveseat Set - Canvas Charcoal HL-ARD-CH-5LS2S-CC

#### **Description**

The Arden 5 Piece Double Loveseat Set by Harmonia Living brings a cozy, rustic appeal to modern outdoor dining furniture. This collection's high arms, modern style and extra-plush cushions give it a unique visual appeal, while sturdy, all-weather construction ensures lasting performance across the seasons. The wicker is made with durable High-Density Polyethylene (HDPE) and finished in a beautifully textured Chestnut color, which gives it a natural feel. Its sturdy aluminum frame, triple reinforced seats and fade resistant cushions are made to endure in any outdoor setting, rain or shine. The coffee table is topped with extra strong

tempered glass, a finishing touch that is ideal for frequent use. If you wish to order this set through Harmonia Living's Quick Ship program, make sure to select a Quick Ship (QS) fabric before checkout! All cushions are made in the USA from Sunbrella, Outdura, and Revolution performance fabrics which carry a 5 year fade warranty. This set comes with 2 Club Chairs, 2 Loveseats and 1 Rectangular Coffee Table, perfect for your patio or outdoor lounge.

# **Includes**

- 2x Arden Club Chairs
- 2x Arden Loveseats
- 1x Arden Coffee Table