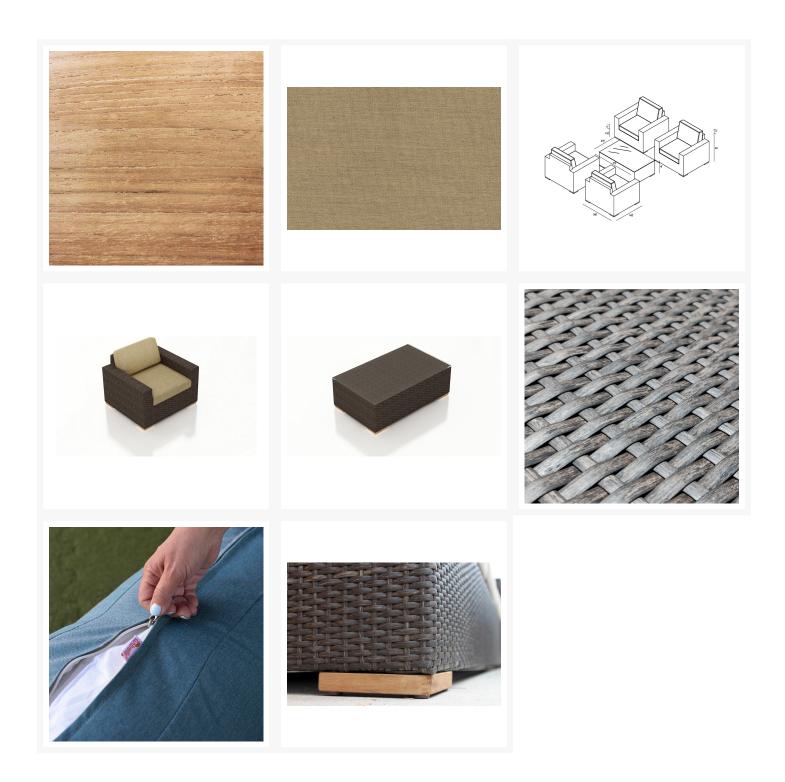

### Arden 5 Piece 4-Seat Club Chair Set - Heather Beige HL-ARD-CH-5CC4-HB

# **Product Images**

#### **Description**

The Arden 5 Piece 4-Seat Club Chair Set by Harmonia Living brings a cozy, rustic appeal to modern outdoor dining furniture. This collection's high arms, modern style and extra-plush cushions give it a unique visual appeal, while sturdy, all-weather construction ensures lasting performance across the seasons. The wicker is made with durable High-Density Polyethylene (HDPE) and finished in a beautifully textured Chestnut color, which gives it a natural feel. Its sturdy aluminum frame, triple reinforced seats and fade resistant cushions are made to endure in any outdoor setting, rain or shine. The coffee table is topped with extra strong tempered glass, a finishing touch that is ideal for frequent use. If you wish to order this set through Harmonia Living's Quick Ship program, make sure to select a Quick Ship (QS) fabric before checkout! All cushions are made in the USA from Sunbrella, Outdura, and Revolution performance fabrics which carry a 5 year fade warranty. This set comes with 4 Club Chairs and 1 Rectangular Coffee Table, perfect for your patio or outdoor

# **Includes**

- 4x Arden Club Chairs
- 1x Arden Coffee Table

### **Dimensions**

• Club Chair: 38.5"W x 34.75"D x 32"H (37lbs.)

Seat Height (No Cushion): 12.25Seat Height (With Cushion): 17.25

• Back Height (Seat to Top): 14.75

• Arm Height: 25

• Coffee Table: 47.25"W x 27.5"D x 16"H (60lbs.)