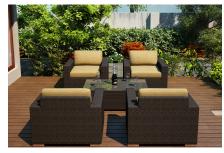

### Arden 5 Piece 4-Seat Club Chair Set - Heather Beige HL-ARD-CH-5CC4-HB

#### **Description**

The Arden 5 Piece 4-Seat Club Chair Set by Harmonia Living brings a cozy, rustic appeal to modern outdoor dining furniture. This collection's high arms, modern style and extra-plush cushions give it a unique visual appeal, while sturdy, all-weather construction ensures lasting performance across the seasons. The wicker is made with durable High-Density Polyethylene (HDPE) and finished in a beautifully textured Chestnut color, which gives it a natural feel. Its sturdy aluminum frame, triple reinforced seats and fade resistant cushions are made to endure in any outdoor setting, rain or shine. The coffee table is topped with extra strong tempered glass, a finishing touch that is ideal for frequent use. If you wish to order this set through Harmonia Living's Quick Ship program, make sure to select a Quick Ship (QS) fabric before checkout! All cushions are made in the USA from Sunbrella, Outdura, and Revolution performance fabrics which carry a 5 year fade warranty. This set comes with 4 Club Chairs and 1 Rectangular Coffee Table, perfect for your patio or outdoor

# **Includes**

- 4x Arden Club Chairs
- 1x Arden Coffee Table