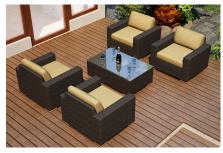

### Arden 5 Piece 4-Seat Club Chair Set - Heather Beige HL-ARD-CH-5CC4-HB

#### **Description**

The Arden 5 Piece 4-Seat Club Chair Set by Harmonia Living brings a cozy, rustic appeal to modern outdoor dining furniture. This collection's high arms, modern style and extra-plush cushions give it a unique visual appeal, while sturdy, all-weather construction ensures lasting performance across the seasons. The wicker is made with durable High-Density Polyethylene (HDPE) and finished in a beautifully textured Chestnut color, which gives it a natural feel. Its sturdy aluminum frame, triple reinforced seats and fade resistant cushions are made to endure in any outdoor setting, rain or shine. The coffee table is topped with extra strong tempered glass, a finishing touch that is ideal for frequent use. If you wish to order this set through Harmonia Living's Quick Ship program, make sure to select a Quick Ship (QS) fabric before checkout! All cushions are made in the USA from Sunbrella, Outdura, and Revolution performance fabrics which carry a 5 year fade warranty. This set comes with 4 Club Chairs and 1 Rectangular Coffee Table, perfect for your patio or outdoor

# **Includes**

- 4x Arden Club Chairs
- 1x Arden Coffee Table