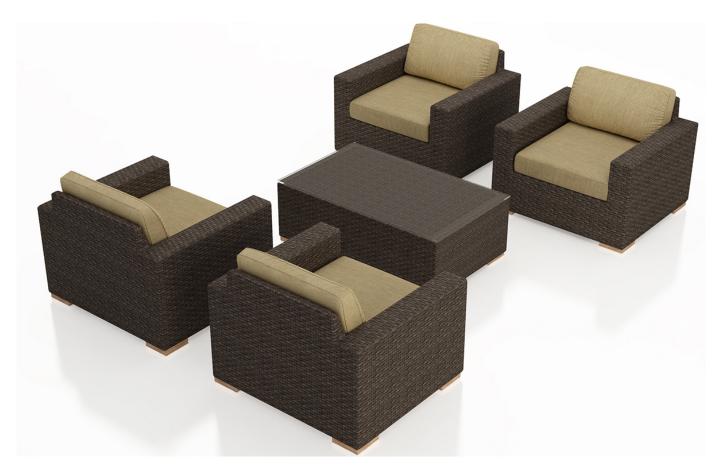

### Arden 5 Piece 4-Seat Club Chair Set - Heather Beige HL-ARD-CH-5CC4-HB

#### **Description**

The Arden 5 Piece 4-Seat Club Chair Set by Harmonia Living brings a cozy, rustic appeal to modern outdoor dining furniture. This collection's high arms, modern style and extra-plush cushions give it a unique visual appeal, while sturdy, all-weather construction ensures lasting performance across the seasons. The wicker is made with durable High-Density Polyethylene (HDPE) and finished in a beautifully textured Chestnut color, which gives it a natural feel. Its sturdy aluminum frame, triple reinforced seats and fade resistant cushions are made to endure in any outdoor setting, rain or shine. The coffee table is topped with extra strong tempered glass, a finishing touch that is ideal for frequent use. If you wish to order this set through Harmonia Living's Quick Ship program, make sure to select a Quick Ship (QS) fabric before checkout! All cushions are made in the USA from Sunbrella, Outdura, and Revolution performance fabrics which carry a 5 year fade warranty. This set comes with 4 Club Chairs and 1 Rectangular Coffee Table, perfect for your patio or outdoor

# **Includes**

- 4x Arden Club Chairs
- 1x Arden Coffee Table