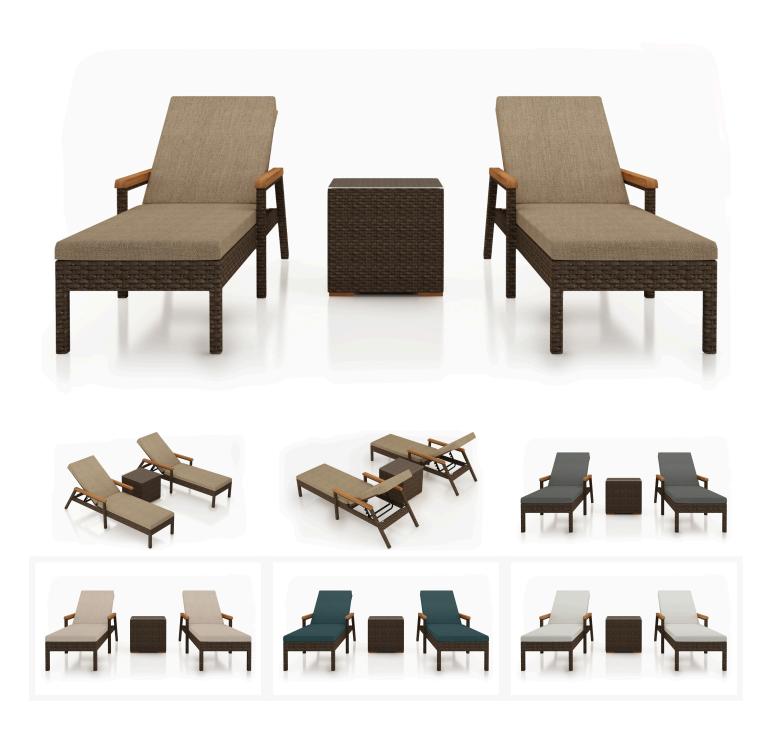

## Arden 3 Piece Reclining Chaise Lounge Set HL-ARD-CH-3RCLS

### **Description**

Create your ideal poolside or mountain view deck with the Arden 3 Piece Reclining Chaise Lounge Set by Harmonia Living. This collection's modern style, eye-catching teak highlights and customizable functionality give it a unique visual appeal, while sturdy, all-weather construction ensures lasting performance across the seasons. The wicker is made with durable High-Density Polyethylene (HDPE) and finished in a beautifully textured Chestnut color, which gives it a natural feel. Its sturdy aluminum frame, triple reinforced seats and

fade resistant cushions are made to endure in any outdoor setting, rain or shine. The chaises recline fully up and down, allowing you to adjust it to your maximum comfort level. The end table is topped with extra strong tempered glass, a finishing touch that is ideal for frequent use. This set comes with 2 Chaise Lounges and 1 End Table, perfect for your patio or outdoor lounge.

### **Includes**

- 2x Arden Reclining Chaise Lounges
- 2x Reclining Chaise Lounge Cushions
- 1x Arden End Table

## **Dimensions**

• Chaise: 77.25"W x 26.75"D x 20.75"H (35lbs.)

Seat Height (No Cushion): 13Seat Height (With Cushion): 15Back Height (Seat to Top): 27

• Arm Height: 20.75

• End Table: 19.75"W x 19.75"D x 19.75"H (23lbs.)

#### **Features**

- High-Density Polyethylene (HDPE) Wicker (Chestnut Finish) is all-weather, recyclable and resistant to fading or cracking.
- Thick gauge, powder-coated aluminum frames are lightweight, durable and corrosion resistant.
- Seat frames are triple reinforced for lasting durability.
- Includes plastic feet glides to help protect your deck or patio.
- No assembly required.
- Optional cushions are available in Sunbrella, Outdura and Revolution performance fabrics, which are distinctive, fade resistant and easy to clean. Cushions are made in the USA.
- Cushion cover comes with a zipper for easy removal.