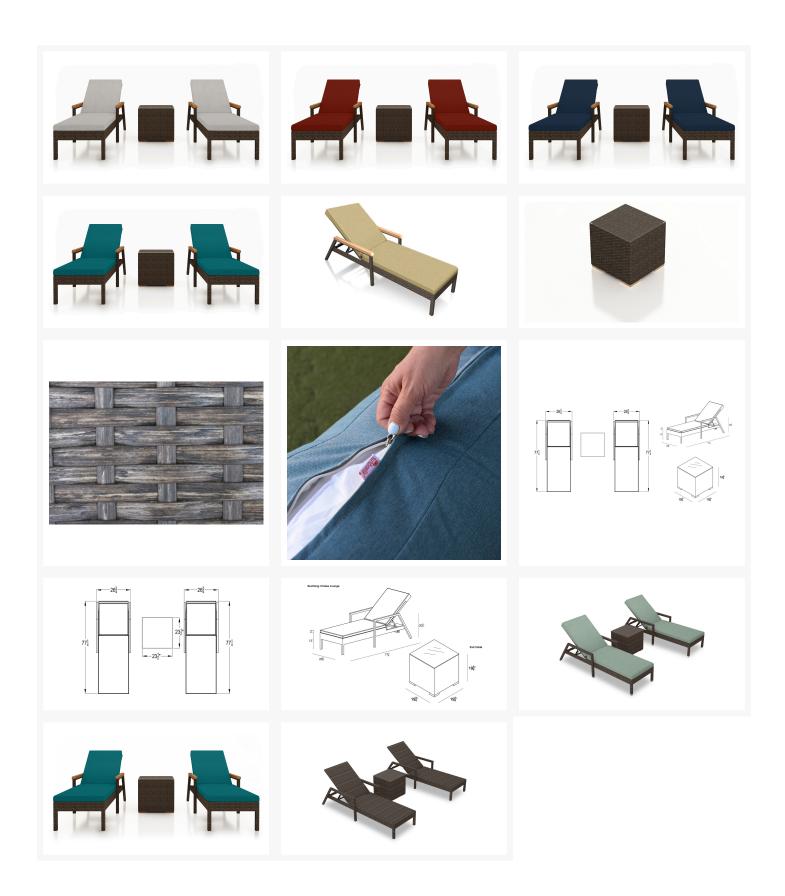

## **Dimensions**

• Chaise: 77.25"W x 26.75"D x 20.75"H (35lbs.)

Seat Height (No Cushion): 13Seat Height (With Cushion): 15Back Height (Seat to Top): 27

• Arm Height: 20.75

• End Table: 19.75"W x 19.75"D x 19.75"H (23lbs.)

#### **Features**

- High-Density Polyethylene (HDPE) Wicker (Chestnut Finish) is all-weather, recyclable and resistant to fading or cracking.
- Thick gauge, powder-coated aluminum frames are lightweight, durable and corrosion resistant.
- Seat frames are triple reinforced for lasting durability.
- Includes plastic feet glides to help protect your deck or patio.
- No assembly required.
- Optional cushions are available in Sunbrella, Outdura and Revolution performance fabrics, which are distinctive, fade resistant and easy to clean. Cushions are made in the USA.
- Cushion cover comes with a zipper for easy removal.