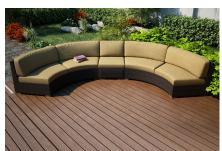

#### **Description**

Create the perfect outdoor gathering hotspot with the Arden 3 Piece Extended Curved Sectional Set by Harmonia Living. This collection's modern wicker design, clean edges and beautiful symmetry give it a unique visual appeal, while sturdy, all-weather construction ensures lasting performance across the seasons. The wicker is made with durable High-Density Polyethylene (HDPE) and finished in a beautifully textured Chestnut color, which gives it a natural feel. Its sturdy aluminum frame, triple reinforced seats and fade resistant cushions are made to endure in any outdoor setting, rain or shine. If you wish to order this set through Harmonia Living's Quick Ship program, make sure to select a Quick Ship (QS) fabric before checkout! All cushions are made in the USA from Sunbrella, Outdura, and Revolution performance fabrics which carry a 5 year fade warranty. This set comes with 2 Curved Loveseats and 1 Middle Section, perfect for use with a round fire pit or table.

# **Includes**

- 2x Arden Curved Loveseats
- 1x Arden Middle Section