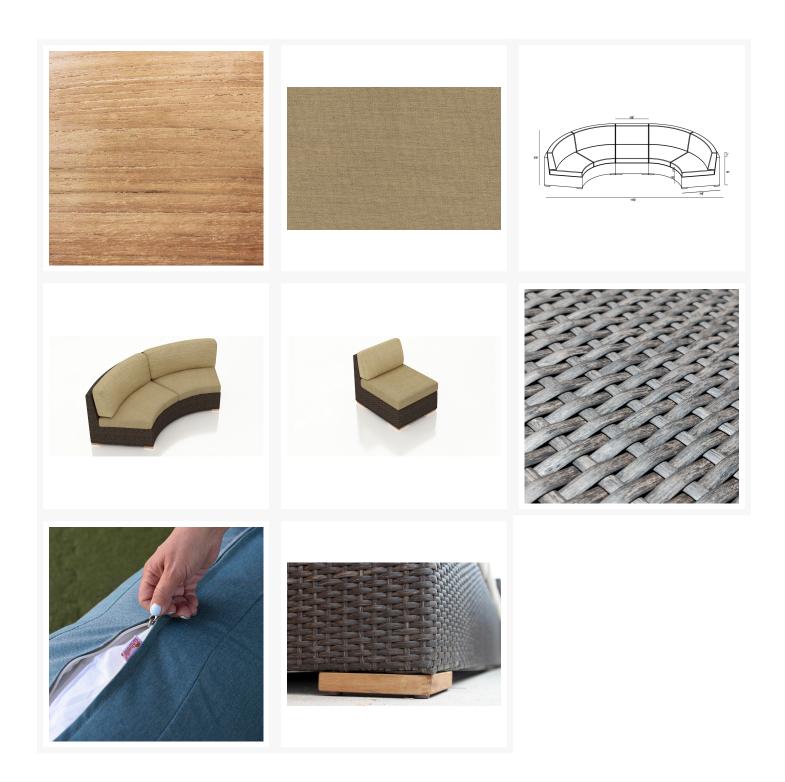

#### **Description**

Create the perfect outdoor gathering hotspot with the Arden 3 Piece Extended Curved Sectional Set by Harmonia Living. This collection's modern wicker design, clean edges and beautiful symmetry give it a unique visual appeal, while sturdy, all-weather construction ensures lasting performance across the seasons. The wicker is made with durable High-Density Polyethylene (HDPE) and finished in a beautifully textured Chestnut color, which gives it a natural feel. Its sturdy aluminum frame, triple reinforced seats and fade resistant cushions are made to endure in any outdoor setting, rain or shine. If you wish to order this set through Harmonia Living's Quick Ship program, make sure to select a Quick Ship (QS) fabric before checkout! All cushions are made in the USA from Sunbrella, Outdura, and Revolution performance fabrics which carry a 5 year fade warranty. This set comes with 2 Curved Loveseats and 1 Middle Section, perfect for use with a round fire pit or table.

# **Includes**

- 2x Arden Curved Loveseats
- 1x Arden Middle Section

## **Dimensions**

- Curve Loveseat: 84.25"W x 34.75"D x 32"H (72lbs.)
- Seat Height (No Cushion): 12.25
- Seat Height (With Cushion): 17.25
- Back Height (Seat to Top): 14.75
- Middle Section: 26.75"W x 34.75"D x 32"H (27lbs.)
- Seat Height (No Cushion): 12.25
- Seat Height (With Cushion): 17.25
- Back Height (Seat to Top): 14.75

### **Features**

- High-Density Polyethylene (HDPE) Wicker (Chestnut Finish) is all-weather, recyclable and resistant to fading or cracking.
- Thick gauge, powder-coated aluminum frames are lightweight, durable and corrosion resistant.
- Seat frames are triple reinforced for lasting durability.
- Includes teak wood feet with plastic glides to help protect your deck or patio.
- Cushions are made in the USA with quick-drying Polyurethane foam and wrapped in Dacron, which wicks away moisture.
- Available in Sunbrella, Outdura and Revolution performance fabrics, which are distinctive, fade resistant and easy to clean.
- Cushion cover comes with a zipper for easy removal.
- Set comes with U clips (for securing sectional pieces) & cushion ties (to keep cushions in place).
- No assembly required.