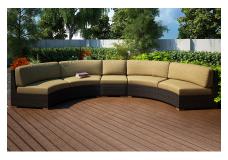

#### **Description**

Create the perfect outdoor gathering hotspot with the Arden 3 Piece Extended Curved Sectional Set by Harmonia Living. This collection's modern wicker design, clean edges and beautiful symmetry give it a unique visual appeal, while sturdy, all-weather construction ensures lasting performance across the seasons. The wicker is made with durable High-Density Polyethylene (HDPE) and finished in a beautifully textured Chestnut color, which gives it a natural feel. Its sturdy aluminum frame, triple reinforced seats and fade resistant cushions are made to endure in any outdoor setting, rain or shine. If you wish to order this set through Harmonia Living's Quick Ship program, make sure to select a Quick Ship (QS) fabric before checkout! All cushions are made in the USA from Sunbrella, Outdura, and Revolution performance fabrics which carry a 5 year fade warranty. This set comes with 2 Curved Loveseats and 1 Middle Section, perfect for use with a round fire pit or table.

# **Includes**

- 2x Arden Curved Loveseats
- 1x Arden Middle Section