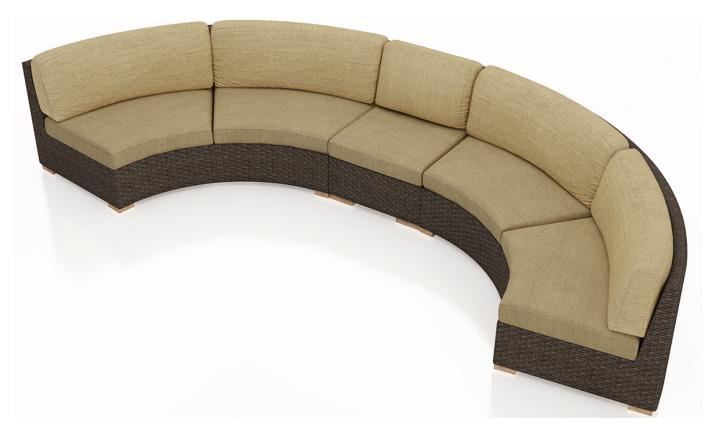

#### **Description**

Create the perfect outdoor gathering hotspot with the Arden 3 Piece Extended Curved Sectional Set by Harmonia Living. This collection's modern wicker design, clean edges and beautiful symmetry give it a unique visual appeal, while sturdy, all-weather construction ensures lasting performance across the seasons. The wicker is made with durable High-Density Polyethylene (HDPE) and finished in a beautifully textured Chestnut color, which gives it a natural feel. Its sturdy aluminum frame, triple reinforced seats and fade resistant cushions are made to endure in any outdoor setting, rain or shine. If you wish to order this set through Harmonia Living's Quick Ship program, make sure to select a Quick Ship (QS) fabric before checkout! All cushions are made in the USA from Sunbrella, Outdura, and Revolution performance fabrics which carry a 5 year fade warranty. This set comes with 2 Curved Loveseats and 1 Middle Section, perfect for use with a round fire pit or table.

# **Includes**

- 2x Arden Curved Loveseats
- 1x Arden Middle Section

## **Dimensions**

- Curve Loveseat: 84.25"W x 34.75"D x 32"H (72lbs.)
- Seat Height (No Cushion): 12.25
- Seat Height (With Cushion): 17.25
- Back Height (Seat to Top): 14.75
- Middle Section: 26.75"W x 34.75"D x 32"H (27lbs.)
- Seat Height (No Cushion): 12.25
- Seat Height (With Cushion): 17.25
- Back Height (Seat to Top): 14.75

### **Features**

- High-Density Polyethylene (HDPE) Wicker (Chestnut Finish) is all-weather, recyclable and resistant to fading or cracking.
- Thick gauge, powder-coated aluminum frames are lightweight, durable and corrosion resistant.
- Seat frames are triple reinforced for lasting durability.
- Includes teak wood feet with plastic glides to help protect your deck or patio.
- Cushions are made in the USA with quick-drying Polyurethane foam and wrapped in Dacron, which wicks away moisture.
- Available in Sunbrella, Outdura and Revolution performance fabrics, which are distinctive, fade resistant and easy to clean.
- Cushion cover comes with a zipper for easy removal.
- Set comes with U clips (for securing sectional pieces) & cushion ties (to keep cushions in place).
- No assembly required.