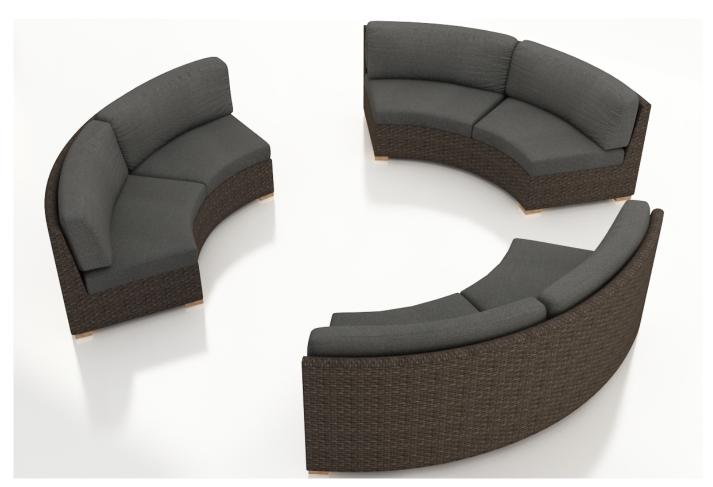

### Description

Create the perfect outdoor gathering hotspot with the Arden 3 Piece Eclipse Sectional Set by Harmonia Living. This collection's modern wicker design, clean edges and beautiful symmetry give it a unique visual appeal, while sturdy, all-weather construction ensures lasting performance across the seasons. The wicker is made with durable High-Density Polyethylene (HDPE) and finished in a beautifully textured Chestnut color, which gives it a natural feel. Its sturdy aluminum frame, triple reinforced seats and fade resistant cushions are made to endure in any outdoor setting, rain or shine. If you wish to order this set through Harmonia Living's Quick Ship program, make sure to select a Quick Ship (QS) fabric before checkout! All cushions are made in the USA from Sunbrella, Outdura, and Revolution performance fabrics which carry a 5 year fade warranty. This set comes with 3 Curved Loveseats, perfect for use with a round fire pit or table.

### **Includes**

• 3x Arden Curved Loveseats