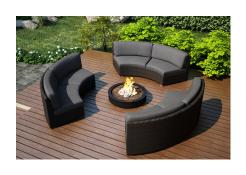

### Description

Create the perfect outdoor gathering hotspot with the Arden 3 Piece Eclipse Sectional Set by Harmonia Living. This collection's modern wicker design, clean edges and beautiful symmetry give it a unique visual appeal, while sturdy, all-weather construction ensures lasting performance across the seasons. The wicker is made with durable High-Density Polyethylene (HDPE) and finished in a beautifully textured Chestnut color, which gives it a natural feel. Its sturdy aluminum frame, triple reinforced seats and fade resistant cushions are made to endure in any outdoor setting, rain or shine. If you wish to order this set through Harmonia Living's Quick Ship program, make sure to select a Quick Ship (QS) fabric before checkout! All cushions are made in the USA from Sunbrella, Outdura, and Revolution performance fabrics which carry a 5 year fade warranty. This set comes with 3 Curved Loveseats, perfect for use with a round fire pit or table.

### **Includes**

• 3x Arden Curved Loveseats