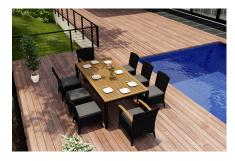

#### **Description**

Create the ultimate modern dining space outdoors with the Arbor 9 Piece Dining Set by Harmonia Living. This collection's gently flared edges, teak highlights and dark wicker finish give it a unique visual appeal, while sturdy, all-weather construction ensures lasting performance across the seasons. The wicker is made with durable High-Density Polyethylene (HDPE) and finished in a beautifully textured Coffee Bean color, which gives it a natural feel. Its Grade A teak arms and table top have been kiln-dried, removing excess moisture to ensure they will not crack or warp. This set's sturdy aluminum frames, double reinforced seats and fade resistant cushions are made to endure in any outdoor setting, rain or shine. If you wish to order this set through Harmonia Living's Quick Ship program, make sure to select a Quick Ship (QS) fabric before checkout! All cushions are made in the USA from Sunbrella, Outdura, and Revolution performance fabrics which carry a 5 year fade warranty. This set comes with 6 Dining Side Chairs, 2 Dining Arm Chairs and 1 Rectangular 8-Seater Table, perfect for your patio or outdoor lounge.

# Includes

- 1x Arbor 8-Seater Rectangular Dining Table
- 2x Arbor Dining Arm Chairs
- 6x Arbor Dining Side Chairs