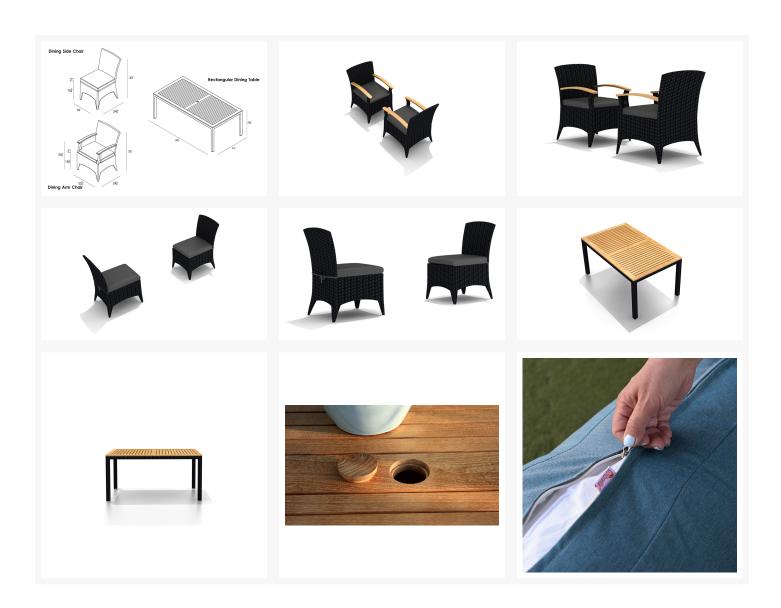

## **Dimensions**

- Dining Table: 82.75"W x 41.25"D x 29.5"H (76lbs.)
- Under Table Height: 26.5
- Dining Chair: 22.75"W x 24.75"D x 33"H (16lbs.)
- Seat Height (No Cushion): 16.25
- Seat Height (With Cushion): 19
- Back Height (Seat to Top): 17.25
- Arm Height: 25.5
- Dining Chair: 19"W x 24.75"D x 33"H (12lbs.)
- Seat Height (No Cushion): 16.25
- Seat Height (With Cushion): 19
- Back Height (Seat to Top): 17.25