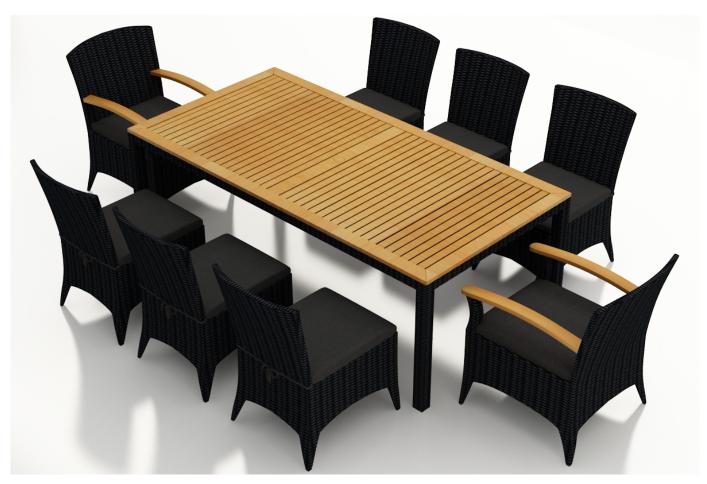

## **Arbor 9 Piece Dining Set - Canvas Charcoal HL-AR-CB-9DS-CC**

#### **Description**

Create the ultimate modern dining space outdoors with the Arbor 9 Piece Dining Set by Harmonia Living. This collection's gently flared edges, teak highlights and dark wicker finish give it a unique visual appeal, while sturdy, all-weather construction ensures lasting performance across the seasons. The wicker is made with durable High-Density Polyethylene (HDPE) and finished in a beautifully textured Coffee Bean color, which gives it a natural feel. Its Grade A teak arms and table top have been kiln-dried, removing excess moisture to ensure they will not crack or warp. This set's sturdy aluminum frames, double reinforced seats and fade resistant cushions are made to endure in any outdoor setting, rain or shine. If you wish to order this set through Harmonia Living's Quick Ship program, make sure to select a Quick Ship (QS) fabric before checkout! All cushions are made in the USA from Sunbrella, Outdura, and Revolution performance fabrics which carry a 5 year fade warranty. This set comes with 6 Dining Side Chairs, 2 Dining Arm Chairs and 1 Rectangular 8-Seater Table, perfect for your patio or outdoor lounge.

# Includes

- 1x Arbor 8-Seater Rectangular Dining Table
- 2x Arbor Dining Arm Chairs
- 6x Arbor Dining Side Chairs