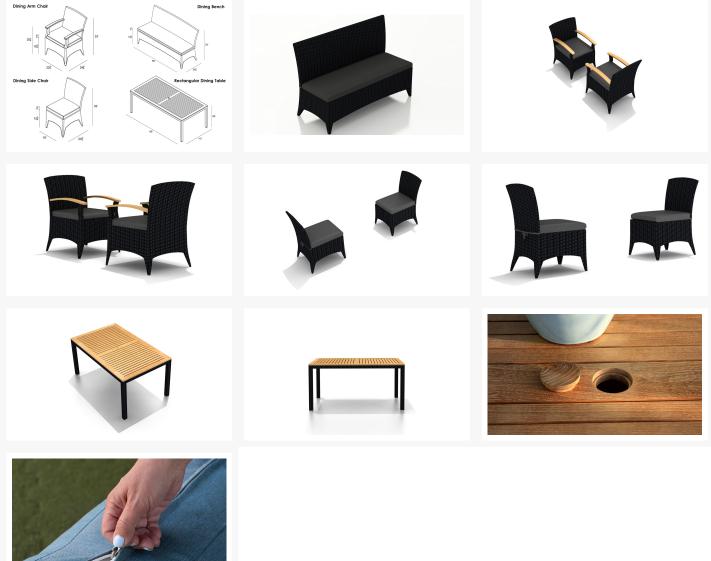

# Includes

- 1x Arbor 8-Seater Rectangular Dining Table
- 2x Arbor Dining Arm Chairs
- 3x Arbor Dining Side Chairs
- 1x Arbor 3-Seater Dining Bench

# Dimensions

- Dining Table: 82.75"W x 41.25"D x 29.5"H (76lbs.)
- Under Table Height: 26.5
- Dining Chair: 22.75"W x 24.75"D x 33"H (16lbs.)
- Seat Height (No Cushion): 16.25
- Seat Height (With Cushion): 19
- Back Height (Seat to Top): 17.25
- Arm Height: 25.5
- Dining Chair: 19"W x 24.75"D x 33"H (12lbs.)
- Seat Height (No Cushion): 16.25
- Seat Height (With Cushion): 19
- Back Height (Seat to Top): 17.25
- Bench: 59"W x 24.5"D x 33"H (25lbs.)
- Seat Height (No Cushion): 15.75
- Seat Height (With Cushion): 17.75
- Back Height (Seat to Top): 15.25

## Features

- High-Density Polyethylene (HDPE) Wicker (Coffee Bean Finish) is all-weather, recyclable and resistant to fading or cracking.
- Thick gauge, powder-coated aluminum frames are lightweight, durable and corrosion resistant.
- Seat frames are double reinforced for lasting durability.
- Cushions are made in the USA with quick-drying Polyurethane foam and wrapped in Dacron, which wicks away moisture.
- Available in Sunbrella, Outdura and Revolution performance fabrics, which are distinctive, fade resistant and easy to clean.
- Plantation grown teak is FSC certified and is extra durable, resistant to light, heat, moisture and pests.
- Includes plastic feet glides to help protect your deck or patio.
- Includes umbrella hole with cover for easy shade placement. The umbrella hole can accommodate umbrellas with a pole diameter up to 1.5".
- The dining table requires assembly, the chairs do not.