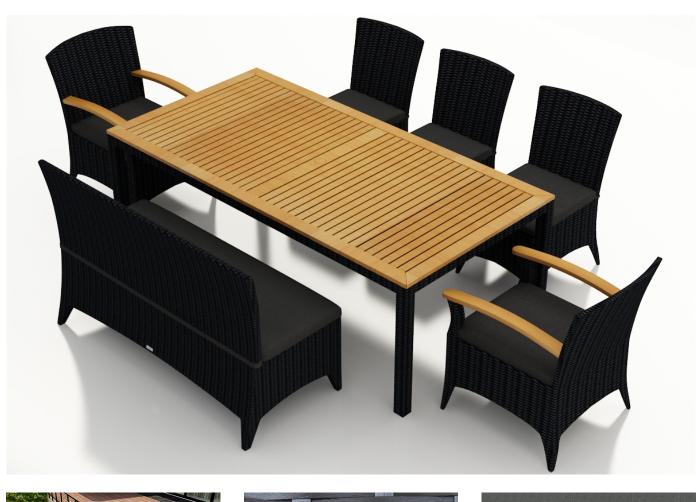

### Description

Create the ultimate modern dining space outdoors with the Arbor 7 Piece Bench Dining Set by Harmonia Living. This collection's gently flared edges, teak highlights and dark wicker finish give it a unique visual appeal, while sturdy, all-weather construction ensures lasting performance across the seasons. The wicker is made with durable High-Density Polyethylene (HDPE) and finished in a beautifully textured Coffee Bean color, which gives it a natural feel. Its Grade A teak arms and table top have been kiln-dried, removing excess moisture to ensure they will not crack or warp. This set's sturdy aluminum frames, double reinforced seats and fade resistant cushions are made to endure in any outdoor setting, rain or shine. If you wish to order this set through Harmonia Living's Quick Ship program, make sure to select a Quick Ship (QS) fabric before checkout! All cushions are made in the USA from Sunbrella, Outdura, and Revolution performance fabrics which carry a 5 year fade warranty. This set comes with 3 Dining Side Chairs, 2 Dining Arm Chairs, 1 Dining Bench and 1 Rectangular 8-Seater Table, perfect for your patio or outdoor lounge.

# Includes

- 1x Arbor 8-Seater Rectangular Dining Table
- 2x Arbor Dining Arm Chairs
- 3x Arbor Dining Side Chairs
- 1x Arbor 3-Seater Dining Bench

# Dimensions

- Dining Table: 82.75"W x 41.25"D x 29.5"H (76lbs.)
- Under Table Height: 26.5
- Dining Chair: 22.75"W x 24.75"D x 33"H (16lbs.)
- Seat Height (No Cushion): 16.25
- Seat Height (With Cushion): 19
- Back Height (Seat to Top): 17.25
- Arm Height: 25.5
- Dining Chair: 19"W x 24.75"D x 33"H (12lbs.)
- Seat Height (No Cushion): 16.25
- Seat Height (With Cushion): 19
- Back Height (Seat to Top): 17.25
- Bench: 59"W x 24.5"D x 33"H (25lbs.)
- Seat Height (No Cushion): 15.75
- Seat Height (With Cushion): 17.75
- Back Height (Seat to Top): 15.25