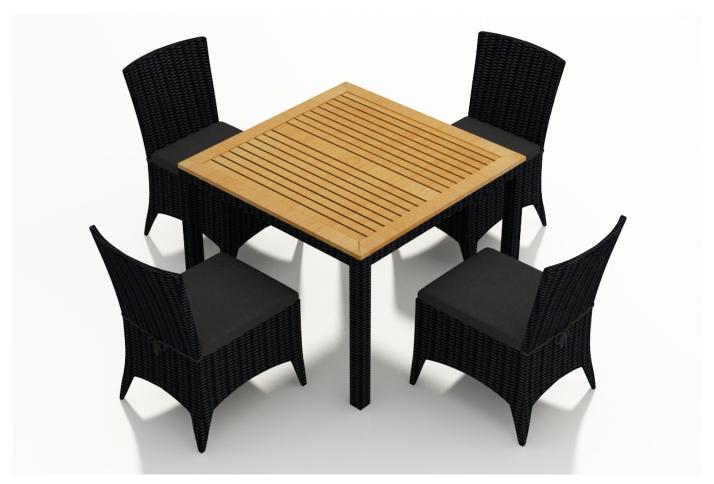

## **Arbor 5 Piece Dining Set - Canvas Charcoal HL-AR-CB-5DS-CC**

#### **Description**

Dine in comfort and style with the Arbor 5 Piece Square Dining Set by Harmonia Living. This collection's gently flared edges, teak highlights and dark wicker finish give it a unique visual appeal, while sturdy, all-weather construction ensures lasting performance across the seasons. The wicker is made with durable High-Density Polyethylene (HDPE) and finished in a beautifully textured Coffee Bean color, which gives it a natural feel. Its Grade A teak table top has been kiln-dried, removing excess moisture to ensure it will not crack or warp. This set's sturdy aluminum frames, double reinforced seats and fade resistant cushions are made to endure in any outdoor setting, rain or shine. If you wish to order this set through Harmonia Living's Quick Ship program, make sure to select a Quick Ship (QS) fabric before checkout! All cushions are made in the USA from Sunbrella, Outdura, and Revolution performance fabrics which carry a 5 year fade warranty. This set comes with 4 Dining Side Chairs and 1 Square 4-Seater Table, perfect for your patio or outdoor lounge.

## **Includes**

- 1x Arbor 4-Seater Square Dining Table
- 4x Arbor Dining Side Chairs