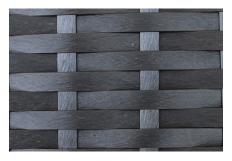

#### **Features**

- High-Density Polyethylene (HDPE) Wicker (Coffee Bean Finish) is all-weather, recyclable and resistant to fading or cracking.
- Thick gauge, powder-coated aluminum frames are lightweight, durable and corrosion resistant.
- Seat frames are double reinforced for lasting durability.
- Cushions are made in the USA with quick-drying Polyurethane foam and wrapped in Dacron, which wicks away moisture.
- Available in Sunbrella, Outdura and Revolution performance fabrics, which are distinctive, fade resistant and easy to clean.
- Plantation grown teak is FSC certified and is extra durable, resistant to light, heat, moisture and pests.
- Includes plastic feet glides to help protect your deck or patio.
- Includes umbrella hole with cover for easy shade placement. The umbrella hole can accommodate umbrellas with a pole diameter up to 1.5".
- The dining table requires assembly, the chairs do not.