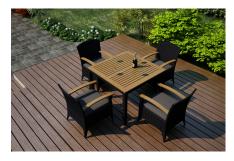

#### **Description**

Dine in comfort and style with the Arbor 5 Piece Arm Square Dining Set by Harmonia Living. This collection's gently flared edges, teak highlights and dark wicker finish give it a unique visual appeal, while sturdy, all-weather construction ensures lasting performance across the seasons. The wicker is made with durable High-Density Polyethylene (HDPE) and finished in a beautifully textured Coffee Bean color, which gives it a natural feel. Its Grade A teak arms and table top have been kiln-dried, removing excess moisture to ensure they will not crack or warp. This set's sturdy aluminum frames, double reinforced seats and fade resistant cushions are made to endure in any outdoor setting, rain or shine. If you wish to order this set through Harmonia Living's Quick Ship program, make sure to select a Quick Ship (QS) fabric before checkout! All cushions are made in the USA from Sunbrella, Outdura, and Revolution performance fabrics which carry a 5 year fade warranty. This set comes with 4 Dining Arm Chairs and 1 Square 4-Seater Table, perfect for your patio or outdoor lounge.