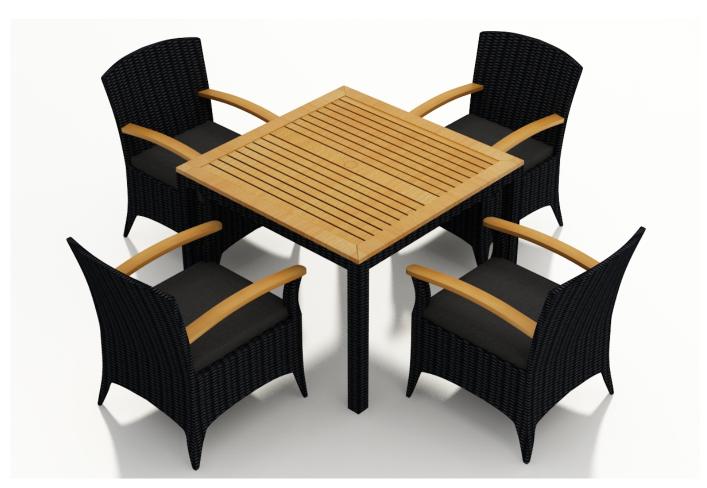

#### **Arbor 5 Piece Arm Dining Set - Canvas Charcoal HL-AR-CB-5ADS-CC**

#### **Description**

Dine in comfort and style with the Arbor 5 Piece Arm Square Dining Set by Harmonia Living. This collection's gently flared edges, teak highlights and dark wicker finish give it a unique visual appeal, while sturdy, all-weather construction ensures lasting performance across the seasons. The wicker is made with durable High-Density Polyethylene (HDPE) and finished in a beautifully textured Coffee Bean color, which gives it a natural feel. Its Grade A teak arms and table top have been kiln-dried, removing excess moisture to ensure they will not crack or warp. This set's sturdy aluminum frames, double reinforced seats and fade resistant cushions are made to endure in any outdoor setting, rain or shine. If you wish to order this set through Harmonia Living's Quick Ship program, make sure to select a Quick Ship (QS) fabric before checkout! All cushions are made in the USA from Sunbrella, Outdura, and Revolution performance fabrics which carry a 5 year fade warranty. This set comes with 4 Dining Arm Chairs and 1 Square 4-Seater Table, perfect for your patio or outdoor lounge.

## **Includes**

- 1x Arbor 4-Seater Square Dining Table
- 4x Arbor Dining Arm Chairs