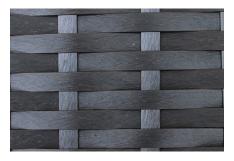

#### **Features**

- High-Density Polyethylene (HDPE) Wicker (Coffee Bean Finish) is all-weather, recyclable and resistant to fading or cracking.
- Thick gauge, powder-coated aluminum frames are lightweight, durable and corrosion resistant.
- Seat frames are double reinforced for lasting durability.
- Cushions are made in the USA with quick-drying Polyurethane foam and wrapped in Dacron, which wicks away moisture.
- Available in Sunbrella, Outdura and Revolution performance fabrics, which are distinctive, fade resistant and easy to clean.
- Plantation grown teak is FSC certified and is extra durable, resistant to light, heat, moisture and pests.
- Includes plastic feet glides to help protect your deck or patio.
- Includes umbrella hole with cover for easy shade placement. The umbrella hole can accommodate umbrellas with a pole diameter up to 1.5".
- The dining table requires assembly, the chairs do not.