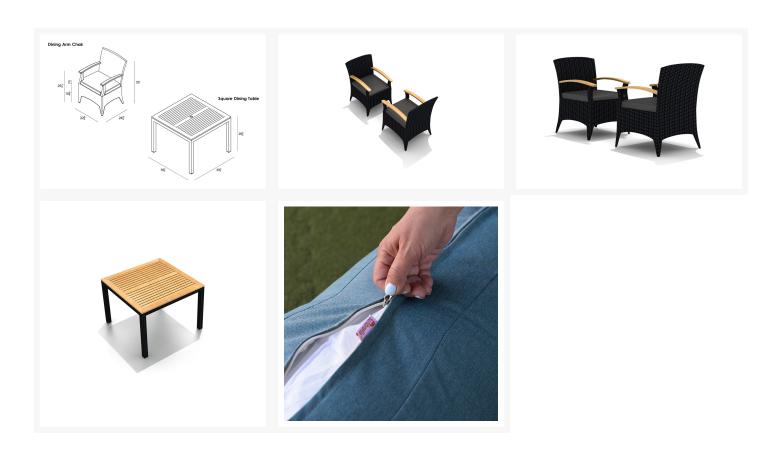

### **Dimensions**

- Dining Table: 39.25"W x 39.25"D x 29.5"H (45lbs.)
- Under Table Height: 26.5
- Dining Chair: 22.75"W x 24.75"D x 33"H (16lbs.)
- Seat Height (No Cushion): 16.25
- Seat Height (With Cushion): 19
- Back Height (Seat to Top): 17.25

• Arm Height: 25.5