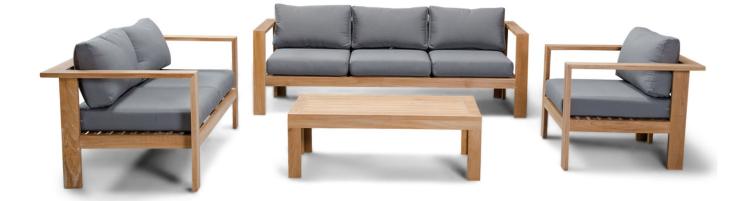

## Ando 4 Piece Sofa Set - Canvas Charcoal HL-ANDO-TK-4SS-CC

Product Images

The 4 Piece Ando Sofa Set by Harmonia Living will bring stylish comfort and relaxation to your favorite outdoor setting. Crafted from sustainably harvested teak, this line of outdoor furniture will perform well in any climate, rain or shine. The simple, modern elegance of its boxed arms and its gently aged appearance will create a warm, natural feel in any outdoor setting. All-weather, fade resistant cushions provide even more comfort and are designed to endure the elements. If you wish to order this set through Harmonia Living's Quick Ship program, make sure to select a Quick Ship (QS) fabric before checkout! All cushions are made in the USA from Sunbrella, Outdura, and Revolution performance fabrics which carry a 5 year fade warranty. This set comes with 1 Loveseat, 1 Club Chair, 1 Sofa and 1 Coffee Table, perfect for your patio or outdoor lounge.

## Includes

- 1x Ando Club Chair
- 1x Ando Loveseat
- 1x Ando Sofa
- 1x Ando Rectangular Coffee Table