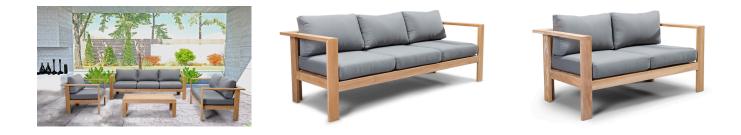

## Ando 4 Piece Sofa Set - Canvas Charcoal HL-ANDO-TK-4SS-CC

Product Images

The 4 Piece Ando Sofa Set by Harmonia Living will bring stylish comfort and relaxation to your favorite outdoor setting. Crafted from sustainably harvested teak, this line of outdoor furniture will perform well in any climate, rain or shine. The simple, modern elegance of its boxed arms and its gently aged appearance will create a warm, natural feel in any outdoor setting. All-weather, fade resistant cushions provide even more comfort and are designed to endure the elements. If you wish to order this set through Harmonia Living's Quick Ship program, make sure to select a Quick Ship (QS) fabric before checkout! All cushions are made in the USA from Sunbrella, Outdura, and Revolution performance fabrics which carry a 5 year fade warranty. This set comes with 1 Loveseat, 1 Club Chair, 1 Sofa and 1 Coffee Table, perfect for your patio or outdoor lounge.

## Includes

- 1x Ando Club Chair
- 1x Ando Loveseat
- 1x Ando Sofa
- 1x Ando Rectangular Coffee Table