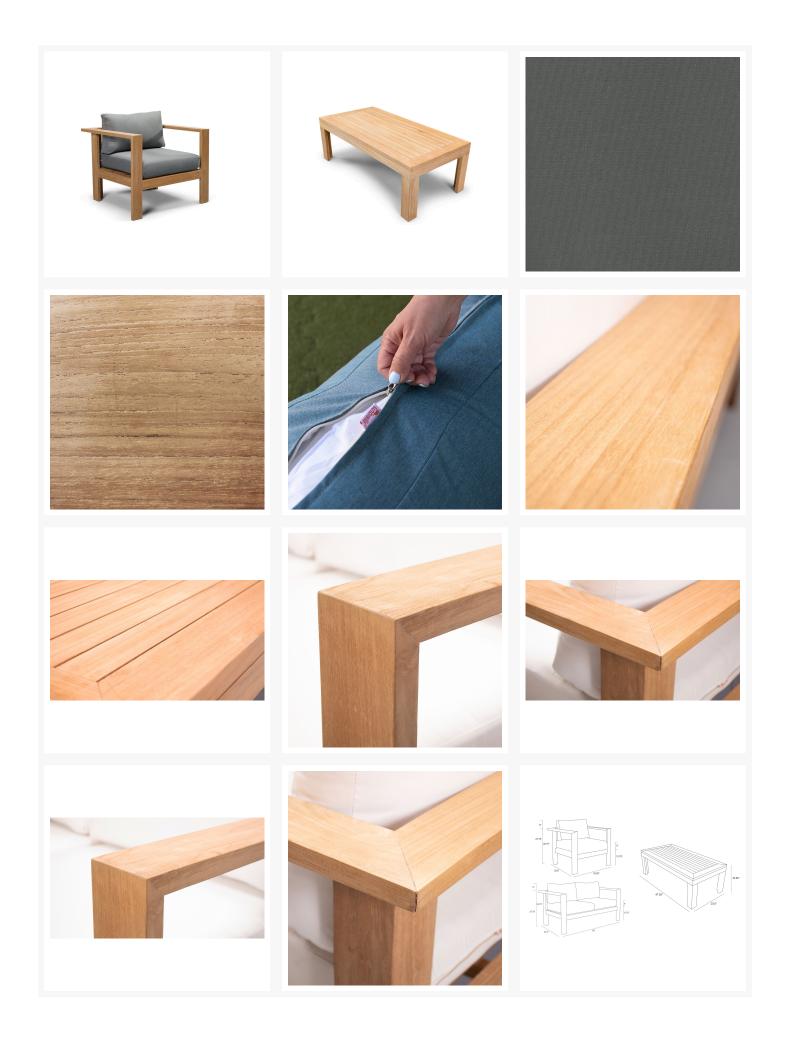

## Features

- Chair frames and table made from sustainable, Grade A plantation-harvested teak.
- Teak is extra durable; resistant to light, heat, moisture and pests.
- Cushions are made in the USA with quick-drying Polyurethane foam and wrapped in Dacron, which wicks away moisture.
- Available in Sunbrella, Outdura and Revolution performance fabrics, which are distinctive, fade resistant and easy to clean.
- Cushion cover comes with a zipper for easy removal.
- A self-welt (seam piping) can be added for a tailored look.
- The coffee table requires assembly, the seating pieces do not.