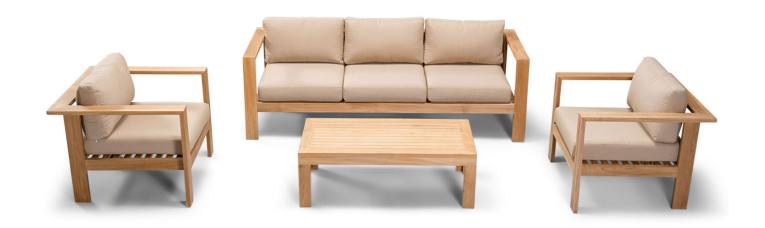

### Description

The 4 Piece Ando Club Chair Set by Harmonia Living will bring stylish comfort and relaxation to your favorite outdoor setting. Crafted from sustainably harvested teak, this line of outdoor furniture will perform well in any climate, rain or shine. The simple, modern elegance of its boxed arms and its gently aged appearance will create a warm, natural feel in any outdoor setting. All-weather, fade resistant cushions provide even more comfort and are designed to endure the elements. If you wish to order this set through Harmonia Living's Quick Ship program, make sure to select a Quick Ship (QS) fabric before checkout! All cushions are made in the USA from Sunbrella, Outdura, and Revolution performance fabrics which carry a 5 year fade warranty. This set comes with 1 Sofa, 2 Club Chairs and 1 Coffee Table, perfect for your patio or outdoor lounge.

### **Includes**

- 2x Ando Club Chairs
- 1x Ando Sofa
- 1x Ando Rectangular Coffee Table