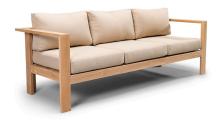

### Description

The 4 Piece Ando Club Chair Set by Harmonia Living will bring stylish comfort and relaxation to your favorite outdoor setting. Crafted from sustainably harvested teak, this line of outdoor furniture will perform well in any climate, rain or shine. The simple, modern elegance of its boxed arms and its gently aged appearance will create a warm, natural feel in any outdoor setting. All-weather, fade resistant cushions provide even more comfort and are designed to endure the elements. If you wish to order this set through Harmonia Living's Quick Ship program, make sure to select a Quick Ship (QS) fabric before checkout! All cushions are made in the USA from Sunbrella, Outdura, and Revolution performance fabrics which carry a 5 year fade warranty. This set comes with 1 Sofa, 2 Club Chairs and 1 Coffee Table, perfect for your patio or outdoor lounge.

# **Dimensions**

- Club Chair: 33.25"W x 33.5"D x 33.75"H (37lbs.)
- Seat Height (No Cushion): 12.75
- Seat Height (With Cushion): 18.25
- Back Height (Seat to Top): 15
- Arm Height: 27.75
- Sofa: 83.5"W x 33.5"D x 33.75"H (71lbs.)
- Seat Height (No Cushion): 12.75
- Seat Height (With Cushion): 18.25
- Back Height (Seat to Top): 15
- Arm Height: 27.75
- Coffee Table: 47.25"W x 23.5"D x 16.25"H (60lbs.)