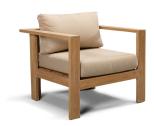

### Description

The 4 Piece Ando Club Chair Set by Harmonia Living will bring stylish comfort and relaxation to your favorite outdoor setting. Crafted from sustainably harvested teak, this line of outdoor furniture will perform well in any climate, rain or shine. The simple, modern elegance of its boxed arms and its gently aged appearance will create a warm, natural feel in any outdoor setting. All-weather, fade resistant cushions provide even more comfort and are designed to endure the elements. If you wish to order this set through Harmonia Living's Quick Ship program, make sure to select a Quick Ship (QS) fabric before checkout! All cushions are made in the USA from Sunbrella, Outdura, and Revolution performance fabrics which carry a 5 year fade warranty. This set comes with 1 Sofa, 2 Club Chairs and 1 Coffee Table, perfect for your patio or outdoor lounge.

# **Dimensions**

- Club Chair: 33.25"W x 33.5"D x 33.75"H (37lbs.)
- Seat Height (No Cushion): 12.75
- Seat Height (With Cushion): 18.25
- Back Height (Seat to Top): 15
- Arm Height: 27.75
- Sofa: 83.5"W x 33.5"D x 33.75"H (71lbs.)
- Seat Height (No Cushion): 12.75
- Seat Height (With Cushion): 18.25
- Back Height (Seat to Top): 15
- Arm Height: 27.75
- Coffee Table: 47.25"W x 23.5"D x 16.25"H (60lbs.)