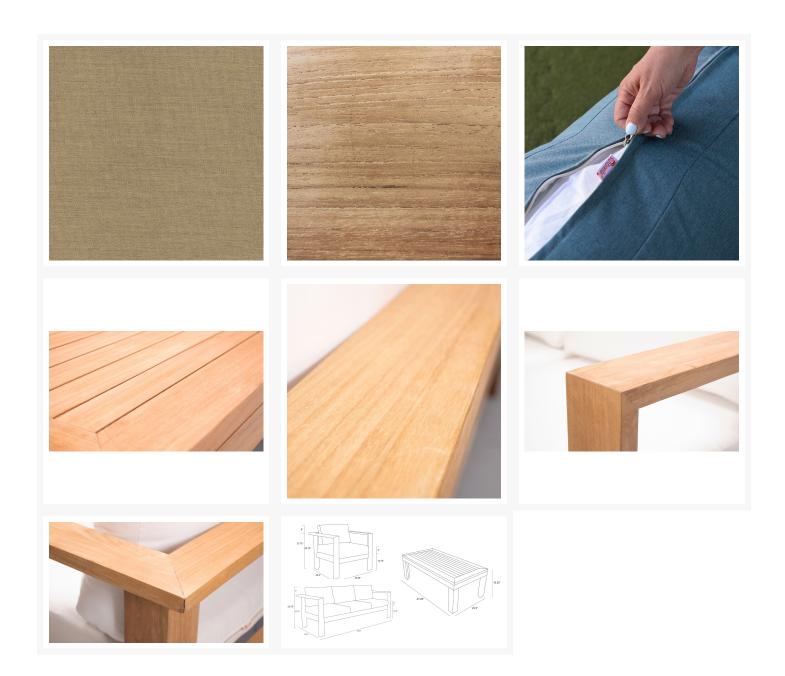

### Description

The 4 Piece Ando Club Chair Set by Harmonia Living will bring stylish comfort and relaxation to your favorite outdoor setting. Crafted from sustainably harvested teak, this line of outdoor furniture will perform well in any climate, rain or shine. The simple, modern elegance of its boxed arms and its gently aged appearance will create a warm, natural feel in any outdoor setting. All-weather, fade resistant cushions provide even more comfort and are designed to endure the elements. If you wish to order this set through Harmonia Living's Quick Ship program, make sure to select a Quick Ship (QS) fabric before checkout! All cushions are made in the USA from Sunbrella, Outdura, and Revolution performance fabrics which carry a 5 year fade warranty. This set comes with 1 Sofa, 2 Club Chairs and 1 Coffee Table, perfect for your patio or outdoor lounge.

### **Features**

- Chair frames and table made from sustainable, Grade A plantation-harvested teak.
- Teak is extra durable; resistant to light, heat, moisture and pests.
- Cushions are made in the USA with quick-drying Polyurethane foam and wrapped in Dacron, which wicks away moisture.
- Available in Sunbrella, Outdura and Revolution performance fabrics, which are distinctive, fade resistant and easy to clean.
- Cushion cover comes with a zipper for easy removal.
- A self-welt (seam piping) can be added for a tailored look.
- The coffee table requires assembly, the seating pieces do not.