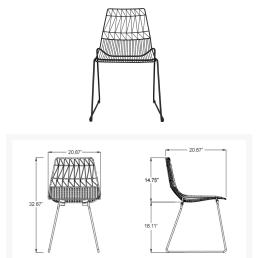

#### **Dimensions**

• Dining Chair: 20.75"W x 20.75"D x 32.75"H (14lbs.)

• Seat Height: 18.5

• Back Height (Seat to Top): 14.25