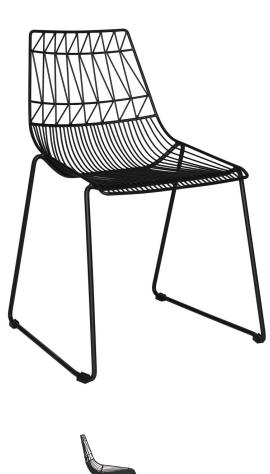

#### **Description**

The Ace Dining Collection by Harmonia Living offers midcentury style with durable, modern-day construction. Born from a fully welded, powder-coated steel frame, this chair is build to last in any climate. Its carefully crafted contouring allows you to enjoy stylish, comfortable seating without a cushion. With an airy style, sturdy build and stackable design, these commercial grade chairs are a brand favorite!

#### **Features**

- Fully welded steel frame offers incredible strength and stability across all seasons.
- Electrophoretically Deposited Primer (EDP) undercoat and top layer powder coat add extra durability, style and corrosion resistance.
- Commercial grade construction intended for regular indoor or outdoor use.
- Stackable design makes storage and transportation easy.
- Chairs contoured for comfort without a cushion.
- No assembly required.