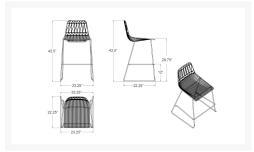

# **Dimensions**

• Bar Chair: 18.25"W x 21"D x 44.5"H (20lbs.)

• Seat Height: 29.5

• Back Height (Seat to Top): 15

• Arm Height: 40.5