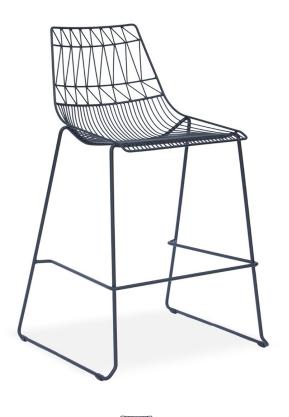

#### **Description**

The Ace Dining Collection by Harmonia Living offers midcentury style with durable, modern-day construction. Born from a fully welded, powder-coated steel frame, this chair is build to last in any climate. Its carefully crafted contouring allows you to enjoy stylish, comfortable seating without a cushion. With an airy style, sturdy build and stackable design, these commercial grade chairs are a brand favorite!

# **Dimensions**

• Bar Chair: 18.25"W x 21"D x 44.5"H (20lbs.)

• Seat Height: 29.5

• Back Height (Seat to Top): 15

• Arm Height: 40.5

## **Features**

- Fully welded steel frame offers incredible strength and stability across all seasons.
- Electrophoretically Deposited Primer (EDP) undercoat and top layer powder coat add extra durability, style and corrosion resistance.
- Commercial grade construction intended for regular indoor or outdoor use.
- Stackable design makes storage and transportation easy.
- Chairs contoured for comfort without a cushion.
- No assembly required.