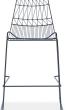

#### **Description**

The Ace Dining Collection by Harmonia Living offers midcentury style with durable, modern-day construction. Born from a fully welded, powder-coated steel frame, this chair is build to last in any climate. Its carefully crafted contouring allows you to enjoy stylish, comfortable seating without a cushion. With an airy style, sturdy build and stackable design, these commercial grade chairs are a brand favorite!

# **Dimensions**

• Bar Chair: 18.25"W x 21"D x 44.5"H (20lbs.)

• Seat Height: 29.5

• Back Height (Seat to Top): 15

• Arm Height: 40.5