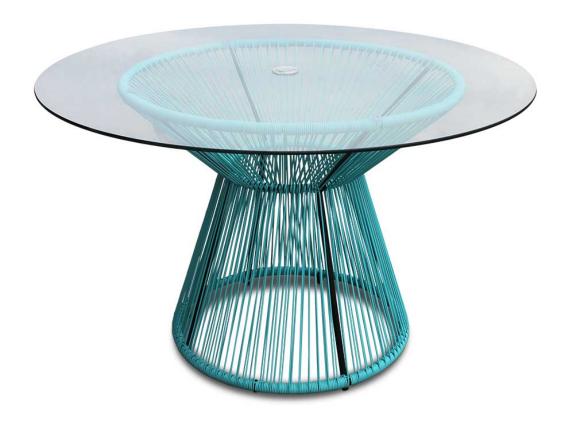

#### **Description**

The Acapulco Collection by Harmonia Living blends mid-century design with modern funk to create a new standard of comfort and style. The collection is inspired by woven furniture that was incredibly popular in Central America in the 1950s and '60s, but features a modern update with lots of color. The Acapulco Dining Table sports a radial, hourglass design with a large glass top, creating a bold yet sophisticated look. Beyond its chic design, the table is constructed with a powder-coated steel frame, which makes it incredibly durable and weather-resistant. The frame is wrapped in a sturdy Polyethylene cord, giving the collection its distinctive look.

### **Features**

• Frame Finish: Black

- Seat/Back Finish: Glacier BlueTabletop Finish: Clear GlassCountry Of Origin: China
- Assembly Required: No
- Strapping is hand-woven from recyclable Polyethylene (PE), which is water resistant, flexible and durable.
- UV inhibitors prevent cracking or fading.
- Powder-coated steel frame offers incredible durability, stability and protection from corrosion.
- Tempered glass top is extra strong and made for regular outdoor exposure.
- Center umbrella hole included for easy access to shade (umbrellas sold separately).
- No assembly required.