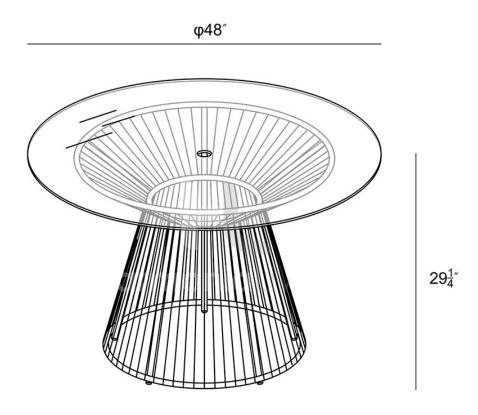

## **Dimensions**

- Dining Table: 48"W x 48"D x 29.25"H (70lbs.)
- Under Table Height: 28.5