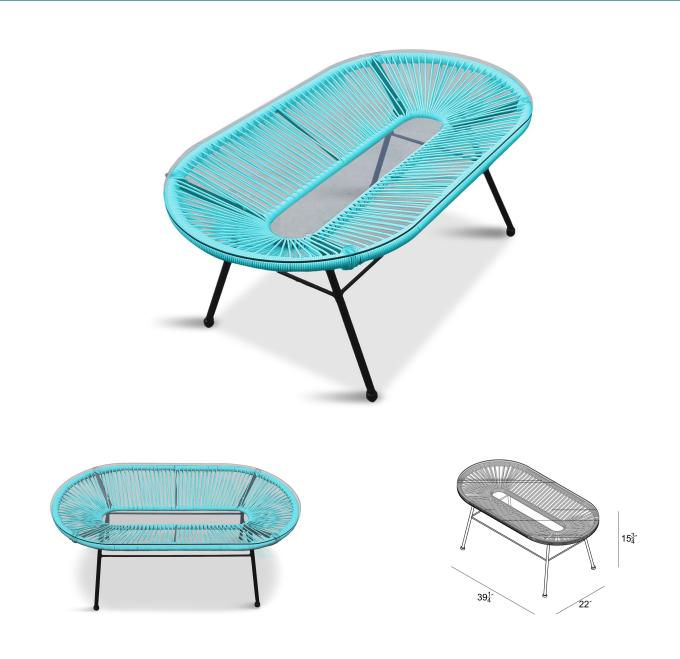

### Acapulco Coffee Table - Glacier Blue HL-ACA-CT-GBB

### Description

The Acapulco Collection by Harmonia Living blends mid-century design with modern funk to create a new

standard of comfort and style. The collection is inspired by woven furniture that was incredibly popular in Central America in the 1950s and '60s, but features a modern update with lots of color. The Acapulco Coffee Table sports a stylish radial design with a glass top, perfect for resting your favorite summer beverage. Beyond its chic design, the table is constructed with a powder-coated steel frame, which makes it incredibly durable and weather-resistant. The frame is wrapped in a sturdy Polyethylene cord, giving the collection its distinctive look.

### Dimensions

- Coffee Table: 39.25"W x 22"D x 15.75"H (23lbs.)
- Under Table Height: 15

### Features

- Frame Finish: Black
- Seat/Back Finish: Glacier Blue
- Tabletop Finish: Clear Glass
- Country Of Origin: China
- Assembly Required: Yes
- Strapping is hand-woven from recyclable Polyethylene (PE), which is water resistant, flexible and durable.
- UV inhibitors prevent cracking or fading.
- Powder-coated steel frame offers incredible durability, stability and protection from corrosion.
- Tempered glass top is extra strong and made for regular outdoor exposure.
- Minor assembly required.