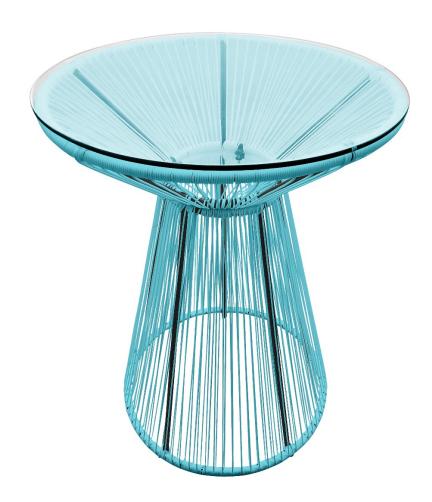

#### **Description**

The Acapulco Collection by Harmonia Living blends mid-century design with modern funk to create a new standard of comfort and style. The collection is inspired by woven furniture that was incredibly popular in Central America in the 1950s and '60s, but features a modern update with lots of color. The Acapulco Bar Table sports a radial, hourglass design with a large glass top, creating a bold yet sophisticated look. Beyond its chic design, the table is constructed with a powder-coated steel frame, which makes it incredibly durable and weather-resistant. The frame is wrapped in a sturdy Polyethylene cord, giving the collection its distinctive look.

#### **Features**

- Frame Finish: Black
- Seat/Back Finish: Glacier BlueTabletop Finish: Clear Glass
- Country Of Origin: China
- Assembly Required: Yes

- Strapping is hand-woven from recyclable Polyethylene (PE), which is water resistant, flexible and durable.
- UV inhibitors prevent cracking or fading.
- Powder-coated steel frame offers incredible durability, stability and protection from corrosion.
- Tempered glass top is extra strong and made for regular outdoor exposure.
- Minor assembly required.