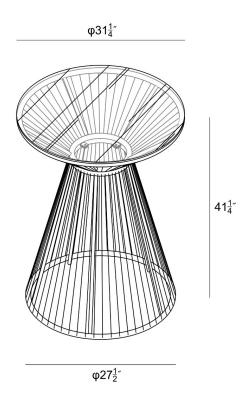

### **Dimensions**

- Bar Table: 31.25"W x 31.25"D x 41.25"H (35lbs.)
- Under Table Height: 40