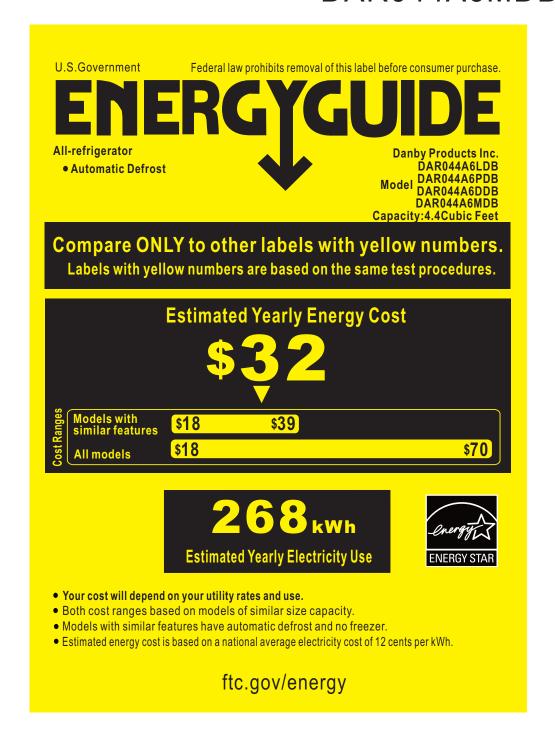

## DAR044A6MDB\PDB\DDB\LDB

Energy consumption / Consommation énergétique

268 kWh per year / par année

This model / Ce modèle

150 kWh 300 kWh

Uses least energy /
Consomme le moins
d'énergie Type 13A

Uses most energy / Consomme le plus d'énergie

similar models compared

2.5 to 4.4 ft<sup>3</sup>/2,5 à 4,4 pi<sup>3</sup>

Modèles similaires comparés

Model number

DAR044A6LDB DAR044A6PDB DAR044A6DDB DAR044A6MDB

Numéro de Modèle

Removal of this label before first retail purchase is an offence (S.C. 1992, C.36) Enlever cette étiquette avant le premier achat au détail constitue une infraction (L.C. 1992, ch.36)

The **ENERGY STAR** mark on this EnerGuide label signifies that this is an energy-efficient appliance. Its energy performance meets or exceeds the Government of Canada's high efficiency levels. Use the EnerGuide rating to determine how this appliance compares to other similar models.

La marque **ENERGY STAR** sur cette étiquette ÉnerGuide signifie que l'appareil est éconergétique et que son rendement énergétique satisfait ou dépasse les niveaux de haute efficacité du gouvernement du Canada .Utilisez la cote ÉnerGuide afin de comparer le rendement de l'appareil avec celui d'autres modèles similaires.