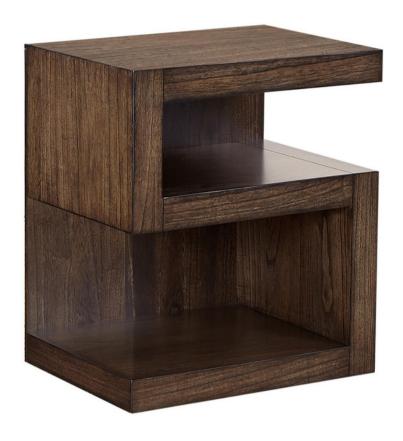

## **S NIGHTSTAND**

Urban Loft Collection

| Sku          | Desc         | Finish     | W" | Н" | D" |
|--------------|--------------|------------|----|----|----|
| IML-451N-BRN | S Nightstand | Brownstone | 22 | 25 | 17 |