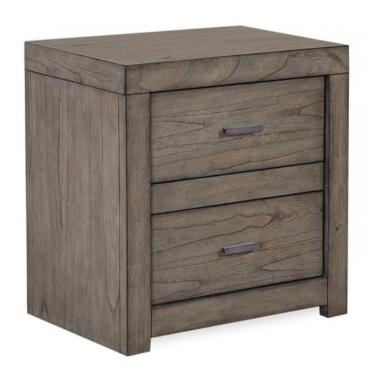

## 2 DRAWER NIGHTSTAND W/ POWER

Urhan Loft Collection

| Sku         | Desc                         | Finish    | $\mathbf{W}$ " | Н" | D" |
|-------------|------------------------------|-----------|----------------|----|----|
| IML-450-GRY | 2 Drawer Nightstand w/ power | Greystone | 25             | 25 | 16 |