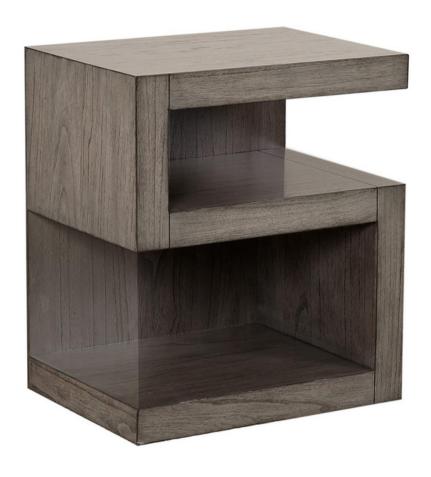

## **S NIGHTSTAND**

| Sku          | Desc         | Finish    | W" | Н" | D" |
|--------------|--------------|-----------|----|----|----|
| IML-451N-GRY | S Nightstand | Greystone | 22 | 25 | 17 |