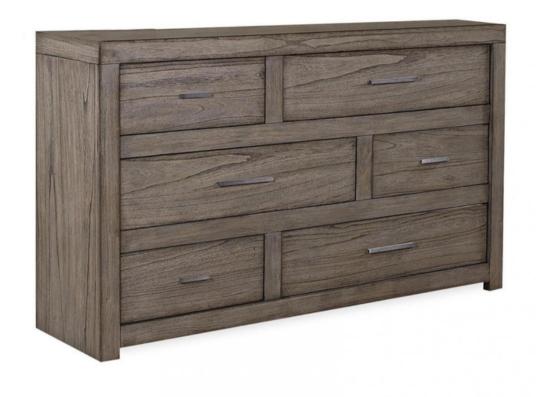

## DRESSER

Urban Loft Collection

| Sku         | Desc             | Finish    | W" | Н" | D" |
|-------------|------------------|-----------|----|----|----|
| IML-453-GRY | 6 Drawer Dresser | Greystone | 62 | 36 | 17 |

## + FEATURES & BENEFITS

Dovetail Joinery: A construction technique that will ensure long-lasting strength and durability.

Felt Lined Top Drawers: The beautiful premium felt lining helps protect delicate items and reduces movement of objects while opening and closing the drawer.