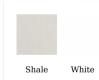

## + \* FINISHES

| Sku           | Desc        | Finish | $\mathbf{W}$ " | Н" | D"  |
|---------------|-------------|--------|----------------|----|-----|
| I218-451N-WHT | 1 Drawer NS | White  | 25             | 28 | 1.8 |