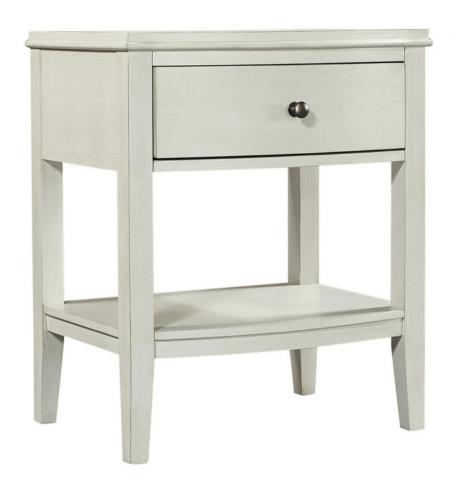

## 1 DRAWER NIGHTSTAND

Raleigh Collection



## + \* FINISHES



## + PRODUCT SPECS



- \* Please note some color variations of our furniture finishes and fabrics are possible due to room lighting and personal computer resolution settings. Not all finish options may be available for certain products. Please use as a reference only.
- \*\* For certain components, aspenhome uses certain construction materials when needed such as engineered wood to increase ease of use, safety, and value.

| Sku           | Desc        | Finish | $\mathbf{W}$ " | Н" | D"  |
|---------------|-------------|--------|----------------|----|-----|
| I218-451N-WHT | 1 Drawer NS | White  | 25             | 28 | 1.8 |

## + FEATURES & BENEFITS

Cord Management: Engineered to allow cords to pass through the furniture to an outlet.

**Dovetail Joinery**: A cons