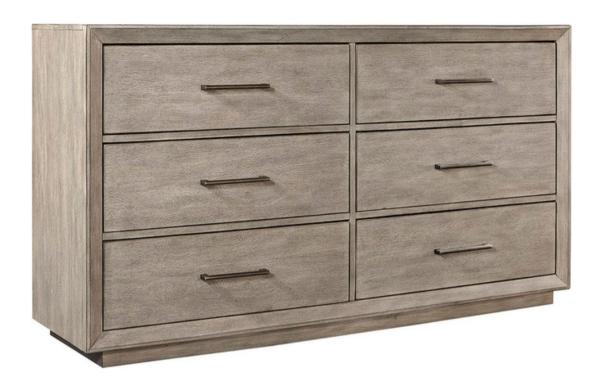

## **DRESSER**

Elite Collection

<sup>\*\*</sup> For certain components, aspenhome uses certain construction materials when needed such as engineered wood to increase ease of use, safety, and value.

| Sku        | Desc    | Finish     | $\mathbf{W}$ " | Н" | D" |
|------------|---------|------------|----------------|----|----|
| I251-453-2 | Dresser | Gray Linen | 66             | 36 | 19 |