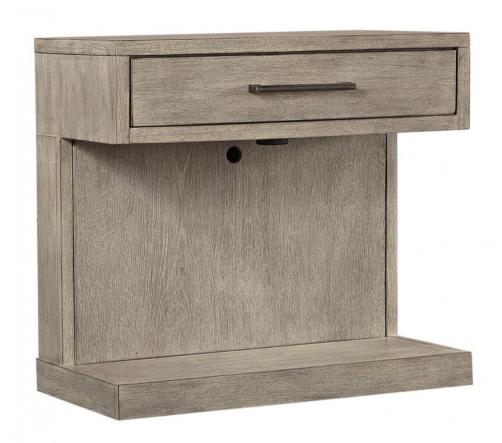

## 1 DRAWER NIGHTSTAND

Elite Collection

| Sku        | Desc        | Finish     | $\mathbf{W}$ " | Н" | D" |
|------------|-------------|------------|----------------|----|----|
| I251-451-2 | 1 Drawer NS | Gray Linen | 28             | 26 | 16 |

## + FEATURES & BENEFITS

**3-Way Touch Pathway Lighting**: Illuminate the pathway in front of your nightstand with three levels of brightness to provide safe nighttime walking.

Dovetail Joinery: A construction technique that will ensure long-lasting strength and durability.

Felt Lined Top Drawers: The beautiful premium felt lining helps protect delicate items and reduces movement of objects while opening and closing the drawer.

Full Extension, Steel Ball Bearing Drawer Slides: Premium full extension, steel ball bearing drawer slides provide quiet, smooth and reliable drawer function. The low friction steel slides are designed to withstand daily use.

Hidden Storage: Store your valuables out of site within this hidden space.