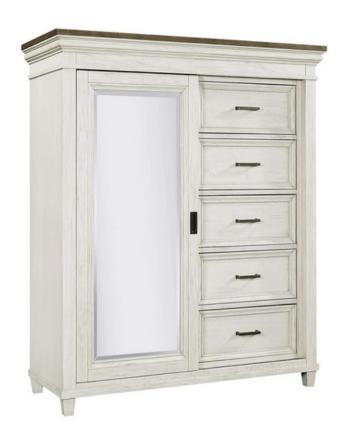

## **SLIDING DOOR CHEST**

Caroline Collection

| Sku        | Desc               | Finish     | W" | Н" | D" |
|------------|--------------------|------------|----|----|----|
| I248-457-1 | Sliding Door Chest | Aged Ivory | 52 | 63 | 21 |

## + FEATURES & BENEFITS

Adjustable/Removable Shelves: Gives you the flexibility to customize the space to suit you.

**Cedar Lined Bottom Drawers**: Known for its pleasant aroma, cedar absorbs unwanted odors and wards off moths, making it a perfect material to store seasonal linens and clothing!

Dovetail Joinery: A construction technique that will ensure long-lasting strength and durability.

Felt Lined Top Drawers: The beautiful premium felt lining helps protect delicate items and reduces movement of objects while opening and closing the drawer.