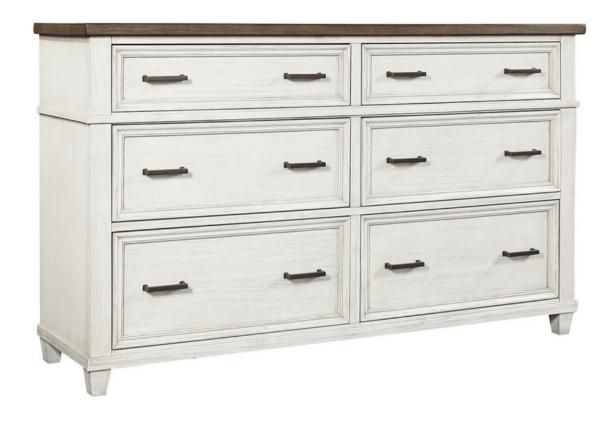

## **DRESSER**

| Sku        | Desc    | Finish     | $\mathbf{W}$ " | Н" | D" |
|------------|---------|------------|----------------|----|----|
| I248-453-1 | Dresser | Aged Ivory | 63             | 38 | 18 |