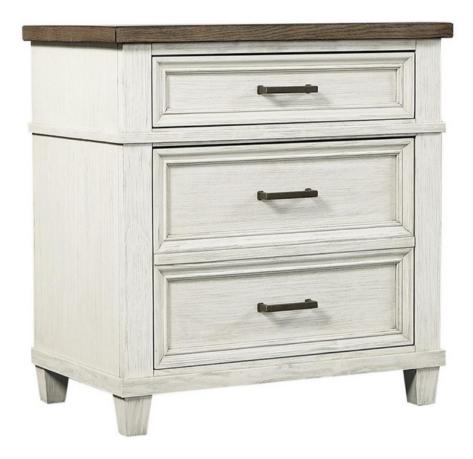

## **2 DRAWER NIGHTSTAND**

Caroline Collection

| Sku        | Desc        | Finish     | W" | Н" | D" |
|------------|-------------|------------|----|----|----|
| I248-450-1 | 2 Drawer NS | Aged Ivory | 28 | 30 | 18 |