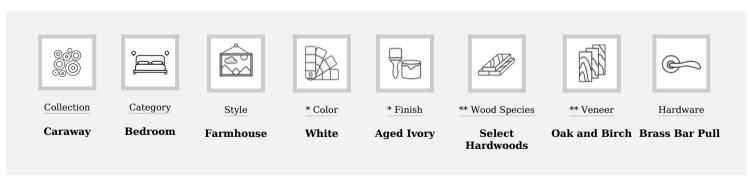

## + \* FINISHES

| Sku        | Desc        | Finish     | W" | Н" | D" |
|------------|-------------|------------|----|----|----|
| I248-450-1 | 2 Drawer NS | Aged Ivory | 28 | 30 | 18 |