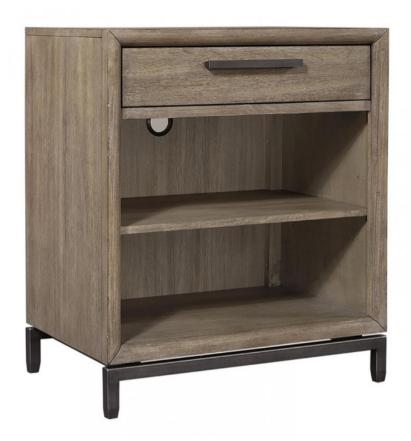

## 1 DRAWER NIGHTSTAND

Brocade Collection

## + FEATURES & BENEFITS

Adjustable/Removable Shelves: Gives you the flexibility to customize the space to suit you.

**Dovetail Joinery**: A construction technique that will ensure long-lasting strength and durability.

Felt Lined Top Drawers: The beautiful premium felt lining helps protect delicate items and reduces movement of objects while opening and closing the drawer.

Full Extension, Steel Ball Bearing Drawer Slides: Premium full extension, steel ball bearing drawer slides provide quiet, smooth and reliable drawer function. The low friction steel slides are designed to withstand daily use.