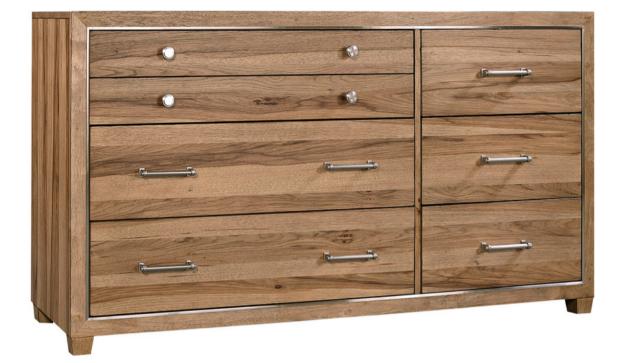

\*\* For certain components, aspenhome uses certain construction materials when needed such as engineered wood to increase ease of use, safety, and value.

| Sku      | Desc    | Finish | <b>W</b> " | <b>H</b> " | <b>D</b> " |
|----------|---------|--------|------------|------------|------------|
| I262-453 | Dresser | Fawn   | 66         | 36         | 18         |

## + FEATURES & BENEFITS

**Cedar Lined Bottom Drawers**: Known for its pleasant aroma, cedar absorbs unwanted odors and wards off moths, making it a perfect material to store seasonal linens and clothing!

Dovetail Joinery: A construction technique that will ensure long-lasting strength and durability.

Felt Lined Top Drawers: The beautiful premium felt lining helps protect delicate items and reduces movement of objects while opening and closing the drawer.

Full Extension, Steel Ball Bearing Drawer Slides: Premium full extension, steel ball bearing drawer slides provide quiet, smooth and reliable drawer function. The low friction steel slides are designed to withstand daily use.