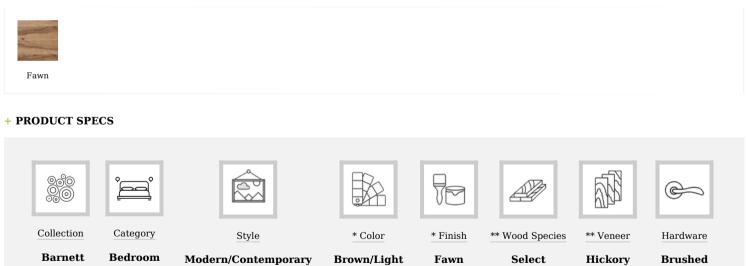

## + \* FINISHES

\* Please note some color variations of our furniture finishes and fabrics are possible due to room lighting and personal computer resolution settings. Not all finish options may be available for certain products. Please use as a reference only.

\*\* For certain components, aspenhome uses certain construction materials when needed such as engineered wood to increase ease of use, safety, and value.

| Sku      | Desc                     | Finish | <b>W</b> " | <b>H</b> " | <b>D</b> " |
|----------|--------------------------|--------|------------|------------|------------|
| I262-451 | 2Drawer Metal Nightstand | Fawn   | 32         | 26         | 17         |

Hardwoods

Chrome

Product dimensions include moulding and are rounded up.