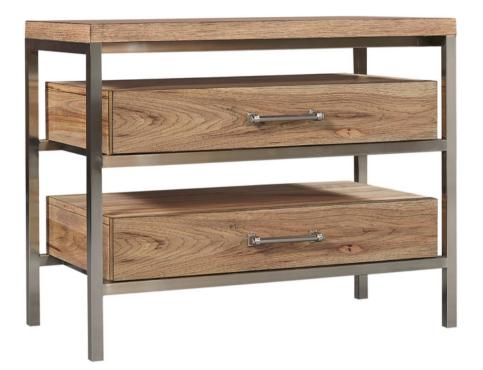

## **2 DRAWER NIGHTSTAND**

Barnett Collection

\*\* For certain components, aspenhome uses certain construction materials when needed such as engineered wood to increase ease of use, safety, and value.

| Sku      | Desc                     | Finish | <b>W</b> " | <b>H</b> " | <b>D</b> " |
|----------|--------------------------|--------|------------|------------|------------|
| I262-451 | 2Drawer Metal Nightstand | Fawn   | 32         | 26         | 17         |

## + FEATURES & BENEFITS

Dovetail Joinery: A construction technique that will ensure long-lasting strength and durability.

Felt Lined Drawers: The beautiful premium felt lining helps protect delicate items and reduces movement of objects while opening and closing the drawer.

Full Extension, Steel Ball Bearing Drawer Slides: Premium full extension, steel ball bearing drawer slides provide quiet, smooth and reliable drawer function. The low friction steel slides are designed to withstand daily use.