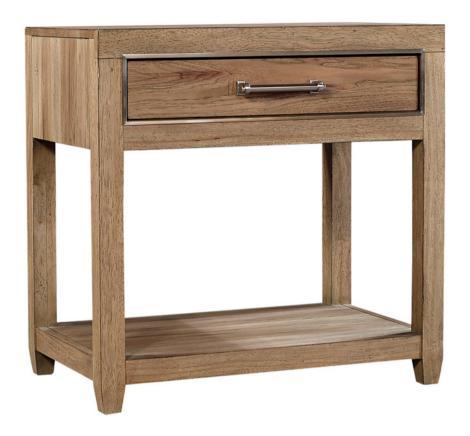

## 1 DRAWER NIGHTSTAND

Barnett Collection

| Sku       | Desc                | Finish | $\mathbf{W}$ " | Н" | D" |
|-----------|---------------------|--------|----------------|----|----|
| I262-451N | 1 Drawer Nightstand | Fawn   | 26             | 26 | 17 |

## + FEATURES & BENEFITS

Dovetail Joinery: A construction technique that will ensure long-lasting strength and durability.

Felt Lined Top Drawers: The beautiful premium felt lining helps protect delicate items and reduces movement of objects while opening and closing the drawer.

Full Extension, Steel Ball Bearing Drawer Slides: Premium full extension, steel ball bearing drawer slides provide quiet, smooth and reliable drawer function. The low friction steel slides are designed to withstand daily use.