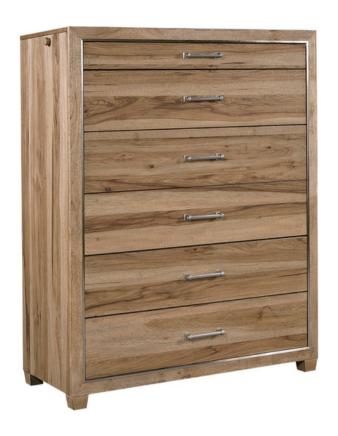

## **6 DRAWER CHEST**

Barnett Collection

## + FEATURES & BENEFITS

**Cedar Lined Bottom Drawers**: Known for its pleasant aroma, cedar absorbs unwanted odors and wards off moths, making it a perfect material to store seasonal linens and clothing!

Dovetail Joinery: A construction technique that will ensure long-lasting strength and durability.

Felt Lined Top Drawers: The beautiful premium felt lining helps protect delicate items and reduces movement of objects while opening and closing the drawer.

Full Extension, Steel Ball Bearing Drawer Slides: Premium full extension, steel ball bearing drawer slides provide quiet, smooth and reliable drawer function. The low friction steel slides are designed to withstand daily use.

Pullout Valet Rods: Valet rods on both sides of the chest extend to provide a place to hang your clothes and accessories.