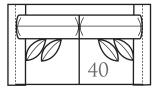

-40 LOVESEAT Outside: 73W Inside: 47W COM: U Seating: HR-2

-50 CHAIR -56 SWIVEL CHAIR (Available Skirted Base Only) Outside: 56W • Inside: 32W COM: P Seating: HR-1

-55 OTTOMAN Outside: 18H 25D 39W COM: F Seating: CR-1