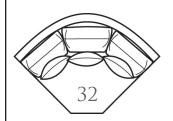

-32 CURVED CORNER Outside: 72W Inside: 17W Wall Depth: 50" COM: N Seating: HR-1

-31 SQUARE CORNER Outside: 40W Inside: 25W COM: N Seating: HR-1

| Overall Height                                      | Overall Depth | Inside Depth | Arm Height                                                                    | Seat Height | Seat Cushion |  |
|-----------------------------------------------------|---------------|--------------|-------------------------------------------------------------------------------|-------------|--------------|--|
| 39                                                  | 40            | 25           | 25                                                                            | 21          | HR           |  |
| Standard: Loose Pillow Back / 19" Accent Pillows    |               |              | Semi-Attached Back Options Available                                          |             |              |  |
| Standard Number of Accent Pillows Represented Below |               |              | Overall Width Will Vary Due To Certain Arm Options:<br>Track Arm: -5" Per Arm |             |              |  |