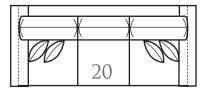

Scale: 1/4'' = 1'

-20 SOFA Outside: 95W Inside: 69W COM: Z Seating: HR-3

-80 SOFA (3 CUSHION) Outside: 104W Inside: 78W COM: AB Seating: HR-3

-70 SOFA (2 CUSHION) Outside: 95W Inside: 69W COM: Y Seating: HR-2