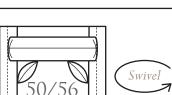

-40 LOVESEAT Outside: 73W Inside: 47W COM: U Seating: HR-2

-50 CHAIR -56 SWIVEL CHAIR (Available Skirted Base Only) Outside: 56W • Inside: 32W COM: P Seating: HR-1

-55 OTTOMAN Outside: 18H 25D 39W COM: F Seating: CR-1