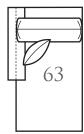

ONE ARM CHAISE -63 LEFT ARM CHAISE -62 RIGHT ARM CHAISE Outside: 38W Inside: 25W COM: N Seating: HR-1

ONE ARM WEDGE LOVESEAT -45 LEFT ARM WEDGE LOVESEAT -44 RIGHT ARM WEDGE LOVESEAT Outside: 68W Inside: 51W COM: Q Seating: HR-2