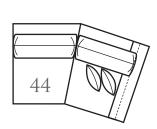

ONE ARM CHAISE -63 LEFT ARM CHAISE -62 RIGHT ARM CHAISE Outside: 38W Inside: 25W COM: N Seating: HR-1

ONE ARM WEDGE LOVESEAT -45 LEFT ARM WEDGE LOVESEAT -44 RIGHT ARM WEDGE LOVESEAT Outside: 68W Inside: 51W COM: Q Seating: HR-2