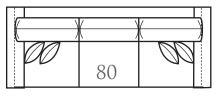

Scale: 1/4'' = 1'

-20 SOFA Outside: 95W Inside: 69W COM: Z Seating: HR-3

-80 SOFA (3 CUSHION) Outside: 104W Inside: 78W COM: AB Seating: HR-3

-70 SOFA (2 CUSHION) Outside: 95W Inside: 69W COM: Y Seating: HR-2