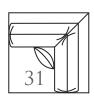

-32 CURVED CORNER Outside: 72W Inside: 17W Wall Depth: 50" COM: N Seating: HR-1

-31 SQUARE CORNER Outside: 40W Inside: 25W COM: N Seating: HR-1

| Overall Height                                      | Overall Depth | Inside Depth | Arm Height                                                                    | Seat Height | Seat Cushion |  |
|-----------------------------------------------------|---------------|--------------|-------------------------------------------------------------------------------|-------------|--------------|--|
| 39                                                  | 40            | 25           | 25                                                                            | 21          | HR           |  |
| Standard: Loose Pillow Back / 19" Accent Pillows    |               |              | Semi-Attached Back Options Available                                          |             |              |  |
| Standard Number of Accent Pillows Represented Below |               |              | Overall Width Will Vary Due To Certain Arm Options:<br>Track Arm: -5" Per Arm |             |              |  |