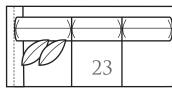

Scale: 1/4" = 1'

ONE ARM SOFA -23 LEFT ARM SOFA -22 RIGHT ARM SOFA Outside: 86W Inside: 71W COM: W Seating: HR-3

ONE ARM LOVESEAT -43 LEFT ARM LOVESEAT -42 RIGHT ARM LOVESEAT Outside: 62W Inside: 51W COM: T Seating: HR-2