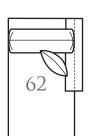

ONE ARM CHAISE -63 LEFT ARM CHAISE -62 RIGHT ARM CHAISE Outside: 38W Inside: 25W COM: N Seating: HR-1

ONE ARM WEDGE LOVESEAT -45 LEFT ARM WEDGE LOVESEAT -44 RIGHT ARM WEDGE LOVESEAT Outside: 68W Inside: 51W COM: Q Seating: HR-2