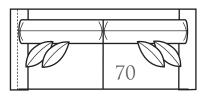

Scale: 1/4'' = 1'

-20 SOFA Outside: 95W Inside: 69W COM: Z Seating: HR-3

-80 SOFA (3 CUSHION) Outside: 104W Inside: 78W COM: AB Seating: HR-3

-70 SOFA (2 CUSHION) Outside: 95W Inside: 69W COM: Y Seating: HR-2