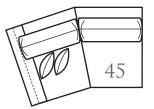

ONE ARM CHAISE -63 LEFT ARM CHAISE -62 RIGHT ARM CHAISE Outside: 38W Inside: 25W COM: N Seating: HR-1

ONE ARM WEDGE LOVESEAT -45 LEFT ARM WEDGE LOVESEAT -44 RIGHT ARM WEDGE LOVESEAT Outside: 68W Inside: 51W COM: Q Seating: HR-2