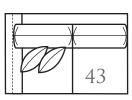

Scale: 1/4" = 1'

ONE ARM SOFA -23 LEFT ARM SOFA -22 RIGHT ARM SOFA Outside: 86W Inside: 71W COM: W Seating: HR-3

ONE ARM LOVESEAT -43 LEFT ARM LOVESEAT -42 RIGHT ARM LOVESEAT Outside: 62W Inside: 51W COM: T Seating: HR-2