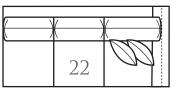

Scale: 1/4" = 1'

ONE ARM SOFA -23 LEFT ARM SOFA -22 RIGHT ARM SOFA Outside: 86W Inside: 71W COM: W Seating: HR-3

ONE ARM LOVESEAT -43 LEFT ARM LOVESEAT -42 RIGHT ARM LOVESEAT Outside: 62W Inside: 51W COM: T Seating: HR-2