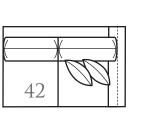

Scale: 1/4" = 1'

ONE ARM SOFA -23 LEFT ARM SOFA -22 RIGHT ARM SOFA Outside: 86W Inside: 71W COM: W Seating: HR-3

ONE ARM LOVESEAT -43 LEFT ARM LOVESEAT -42 RIGHT ARM LOVESEAT Outside: 62W Inside: 51W COM: T Seating: HR-2