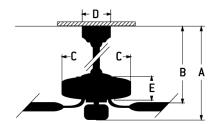

**Light Kit Options** 

| A:                   | 13.41 |
|----------------------|-------|
| B:                   | 10.73 |
| C:                   | 11.44 |
| D:                   | 5.87  |
| E:                   | 5.83  |
| G:                   | 8.75  |
| F: w/ Light Kit -    | 10    |
| F: w/o Light Kit -   | 5.83  |
| Downrod Length (in.) | 4     |
|                      |       |