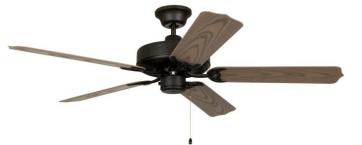

## **Enduro - END52-X**

Enduro Ceiling Fan (Blades Included)

A perfect mix of form and function, Craftmade's Enduro ceiling fan transforms any outdoor space into the best room in the house. Suitable for wet locations, this classically styled, 52" 3-speed fan is expertly crafted in a choice of attractive, durable finishes to complement any decor. The five all-weather blades guarantee a refreshing breeze each and every day.

- Standard, 3-Speed Reversible Motor
- 4" Downrod (Included)
- 52" Blades (Included)

**Dimensions** 