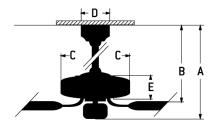

## Dimensions

| A:                   | 15.79 |
|----------------------|-------|
| В:                   | 10    |
| C:                   | 7.09  |
| D:                   | 5.79  |
| E:                   | 11.09 |
| H:                   | 5.79  |
| l:                   | 11.09 |
| H:                   | 7.09  |
| F: w/o Light Kit -   | 11.09 |
| Downrod Length (in.) | 6     |
|                      |       |