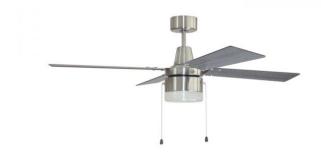

## Dalton - DAL48

Dalton Ceiling Fan (Blades Included)

## Color

The Dalton 48" ceiling fan by Craftmade available in multiple finishes features a clear seeded glass integrated LED light combined with clean transitional styling accented with industrial details.

- Standard, 3 Speed Reversible Motor
- Dual Mount (Flat or angled ceiling)
- 6" Downrod (Included)
- Custom Blades Included
- Clear Seeded Glass Integrated LED Light Source (Dimmable)
- Universal Remote Control Optional (Sold Separately)