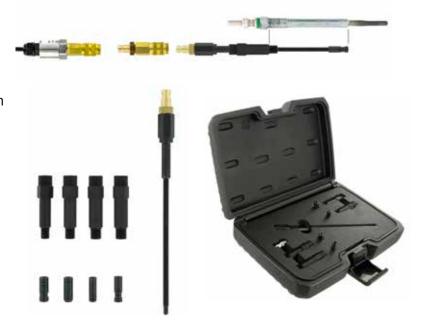

### HU35039 Diesel Glow Plug Compression Adaptor

## New accessory to work with the HU35025 Universal Multifunctional Pressure Test Kit.

- Universal false glow plug adaptors are installed in place of the OEM glow plug to perform a diesel compression test
- Simply select the right thread adaptor and the right sealing cone to copy the OEM glow plug
- Universal adapts hook-up to the HU35025
   Universal Pressure Tester using the sensor quick coupler connector

#### Kit includes:

- 4 x Screw-in adapter (M8x1, M9x1, M10x1 and M10x1,25)
- 4 x Sealing cones (Ø8.2/60°, Ø8.2/90°, Ø6.8/90°, English Ø6.8/120°)

This kit replaces dozens of compression glow plug adaptors.