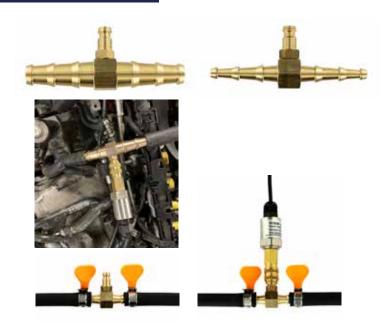

#### HU35041 Universal T Adaptors

### New accessory to work with the HU35025 Universal Multifunctional Pressure Test Kit.

These "Barb" T-adapters allow you to connect to any flexible low-pressure line on cars, trucks, tractors, etc., where there are no quick disconnectors for the plastic tees included in the HU35025 Universal Multifunctional Pressure Test Kit.

- Two (2) piece kit includes adaptors fitting flexible lines from 6mm to 15mm I.D.
- Universal "T" adaptors connect to the HU35025 Universal Pressure Tester Sensors using the sensor quick coupler connector