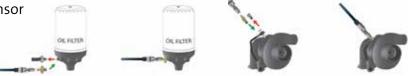

### HU35033 Engine & Turbo Oil Pressure Adaptors Set

### New accessory to work with the HU35025 Universal Multifunctional Pressure Test Kit.

14 universal brass adaptors easily replace oil and turbo sensors, providing a quick coupler adaptor fitting to connect the HU35025 Universal Pressure Tester.

- Test and record oil and turbo pressures for warranty and customer records
- 10 x adapters to fit most of the Oil Pressure Sensor
- 4 x adapters fit the most Turbo Banjo
- 1 x 90° quick connector