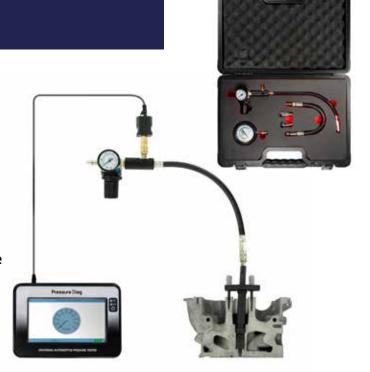

### HU35027 Cylinder Leakage Tester

## New accessory to work with the HU35025 Universal Multifunctional Pressure Test Kit.

Even the smallest differential in compression pressures can effect engine behavior and performance.

Test and record each cylinder's pressure drop over a set period of time.

### Cylinder leak tests are the only accurate way to test the power balance of every cylinder on any ICE engine coniguration.

- Connects either directly to the HU35025 Universal Multifunctional Pressure Tester Sensor Quick Connector or to the kit included pressure gauge for stand-alone use
- Ideal for warranty and traceability purposes
- Using the HU35025, you can record and print the test report