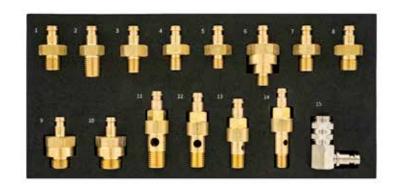

### HU35033 Engine & Turbo Oil Pressure Adaptors Set

### New accessory to work with the HU35025 Universal Multifunctional Pressure Test Kit.

14 universal brass adaptors easily replace oil and turbo sensors, providing a quick coupler adaptor fitting to connect the HU35025 Universal Pressure Tester.

- Test and record oil and turbo pressures for warranty and customer records
- 10 x adapters to fit most of the Oil Pressure Sensor
- 4 x adapters fit the most Turbo Banjo
- 1 x 90° quick connector