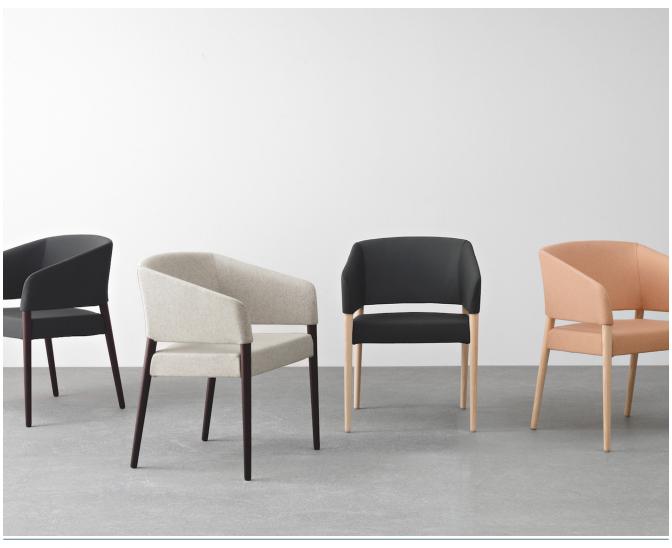

## Marcela

Elegant Italian design, an ideal look for any office or waiting area. Utilising strong steel frame-work, and entirely moulded in cold-cure polyurethane.

## **CUSTOMISE YOUR CHAIR**

BASES - Timbe

FINISHES – Natural or dark stained timber
CHOOSE YOUR FABRIC – See p.84 for fabric suggestions
Product can be upholstered in all suitable fabrics\*
Due to limitations of the properties in some fabrics, not
all fabrics are suitable. Please confirm with your Sales Rep.

## Marcela

| Overall Size (mm) | 590W x 570D x 780H |
|-------------------|--------------------|
| Seat Size (mm)    | 480W x 440D        |
|                   |                    |
| Seat Height (mm)  | 460                |
| Arm Height (mm)   | 660                |

Natural timber leg

Dark stained timber leg