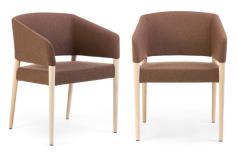

## Marcela

Elegant Italian design, an ideal look for any office or waiting area. Utilising strong steel frame-work, and entirely moulded in cold-cure polyurethane.

## **CUSTOMISE YOUR CHAIR**

BASES - Timbe

FINISHES – Natural or dark stained timber
CHOOSE YOUR FABRIC – See p.84 for fabric suggestions
Product can be upholstered in all suitable fabrics\*
Due to limitations of the properties in some fabrics, not
all fabrics are suitable. Please confirm with your Sales Rep.

## Marcela

| Overall Size (mm) | 590W x 570D x 780H |
|-------------------|--------------------|
| Seat Size (mm)    | 480W x 440D        |
|                   |                    |
| Seat Height (mm)  | 460                |
| Arm Height (mm)   | 660                |