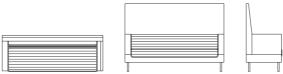

# SMALLROOM SELECT

H 1340, S 440, W 2005, A 1340, D 720/500 H 52,76", SH 17,32", W 78,94", A 52,76", D 28,35"/ 19,69"

H 1340, S 440, W 2005, A 740, D 720/500 H 52,76", SH 17,32", W 78,94", A 29,13", D 28,35"/ 19,69"

H 1340, S 440, W 2005, A 740/1340, D 720/500 H 52,76", SH 17,32", W 78,94", A 29,13"/52,76", D 28,35"/