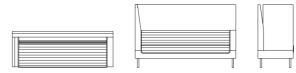

### PRODUCT INFORMATION

The already flexible sofa series Smallroom Plus is supplemented with Smallroom Select. The sofa Smallroom Select consists of a full back with semi-high or high gables that can be combined after need. Together the Smallroom series makes a system that can easily be combined in order to create complete and elegant meeting places.

# SMALLROOM SELECT

H 1340, S 440, W 2005, A 1340, D 720/500 H 52,76", SH 17,32", W 78,94", A 52,76", D 28,35"/ 19,69"

H 1340, S 440, W 2005, A 740, D 720/500 H 52,76", SH 17,32", W 78,94", A 29,13", D 28,35"/ 19,69"