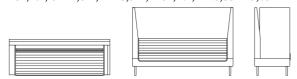

# SMALLROOM SELECT

H 1340, S 440, W 2005, A 1340, D 720/500 H 52,76", SH 17,32", W 78,94", A 52,76", D 28,35"/ 19,69"

H 1340, S 440, W 2005, A 740, D 720/500 H 52,76", SH 17,32", W 78,94", A 29,13", D 28,35"/ 19,69"

H 1340, S 440, W 2005, A 740/1340, D 720/500 H 52,76", SH 17,32", W 78,94", A 29,13"/52,76", D 28,35"/