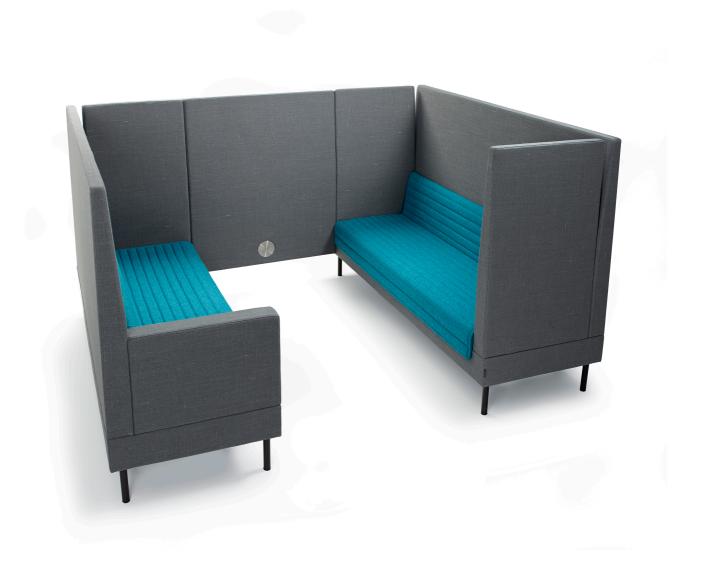

### PRODUCT INFORMATION

The already flexible sofa series Smallroom Plus is supplemented with Smallroom Select. The sofa Smallroom Select consists of a full back with semi-high or high gables that can be combined after need. Together the Smallroom series makes a system that can easily be combined in order to create complete and elegant meeting places.

# SMALLROOM SELECT

H 1340, S 440, W 2005, A 1340, D 720/500 H 52,76", SH 17,32", W 78,94", A 52,76", D 28,35"/ 19,69"

H 1340, S 440, W 2005, A 740, D 720/500 H 52,76", SH 17,32", W 78,94", A 29,13", D 28,35"/ 19,69"

H 1340, S 440, W 2005, A 740/1340, D 720/500 H 52,76", SH 17,32", W 78,94", A 29,13"/52,76", D 28,35"/