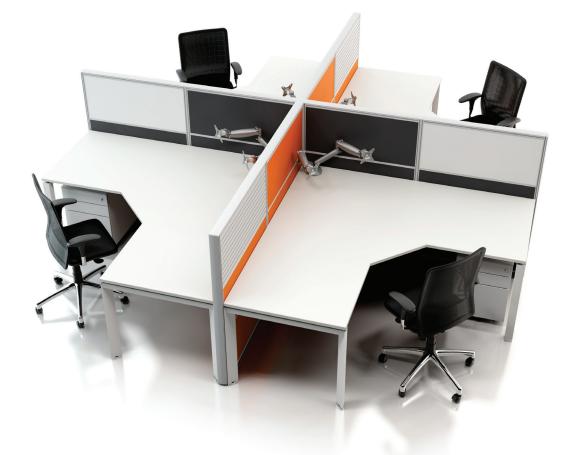

## Connection 65mm screen system

A variety of screening elements encourage focus while offering transparent views into the open plan workplace, removing any sense of isolation. The innovative, interchangeable tiling system allows the workspace to be fully tailored to individual requirements while providing flexibility. As employees move or function/aesthetic requirements change, new tiles allow a new environment to be created, with minimal disruption. Clean lines and balanced proportions make Connection a stand out in the modern office environment.

## connection 65

Removable Tile

Your Choice of Fabric

Square Junction Poles

Round Junction Poles

Mounting

Panel Surfaces

Power Poles