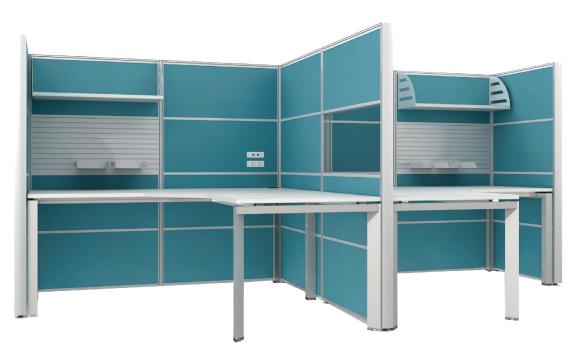

## Connection 65mm screen system

A variety of screening elements encourage focus while offering transparent views into the open plan workplace, removing any sense of isolation. The innovative, interchangeable tiling system allows the workspace to be fully tailored to individual requirements while providing flexibility. As employees move or function/aesthetic requirements change, new tiles allow a new environment to be created, with minimal disruption. Clean lines and balanced proportions make Connection a stand out in the modern office environment.

## connection 65

Removable Tile

Your Choice of Fabric

Square Junction Poles

Round Junction Poles

Mounting

Panel Surfaces

Power Poles