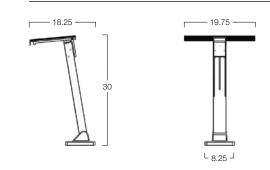

Scagnellato | Ferrarese Studio

This contemporary anti-panic writing tablet is designed to move into the closed position with a unique rotary dampener system. Characterized by its robust aluminum tube, the A7 Tablet can be combined with the award-winning JumpSeat or any of our innovative auditorium solutions.

## **Features**

- Phenolic Tablet
- Aluminum Support Tube
- Motion Controlled Mechanism
- Escutcheon Foot Cover