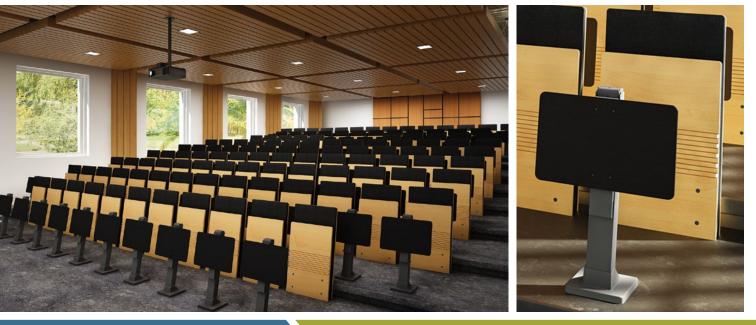

Scagnellato | Ferrarese Studio

This contemporary anti-panic writing tablet is designed to move into the closed position with a unique rotary dampener system. Characterized by its robust aluminum tube, the A7 Tablet can be combined with the award-winning JumpSeat or any of our innovative auditorium solutions.