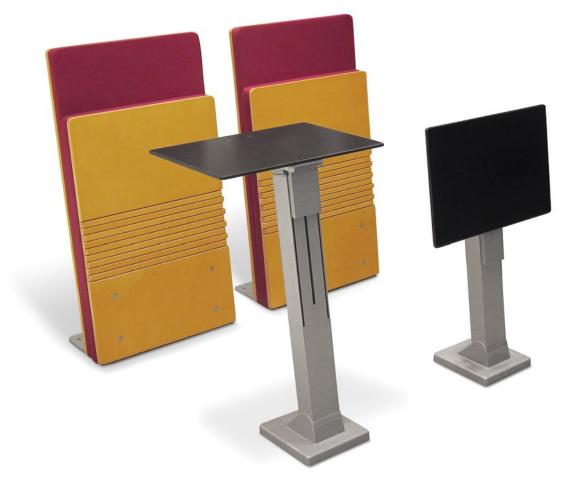

Scagnellato | Ferrarese Studio

This contemporary anti-panic writing tablet is designed to move into the closed position with a unique rotary dampener system. Characterized by its robust aluminum tube, the A7 Tablet can be combined with the award-winning JumpSeat or any of our innovative auditorium solutions.

## **Features**

- Phenolic Tablet
- Aluminum Support Tube
- Motion Controlled Mechanism
- Escutcheon Foot Cover

## **Finishes**

- Tablet: Black
- Frame: Silver

SSA7T1019