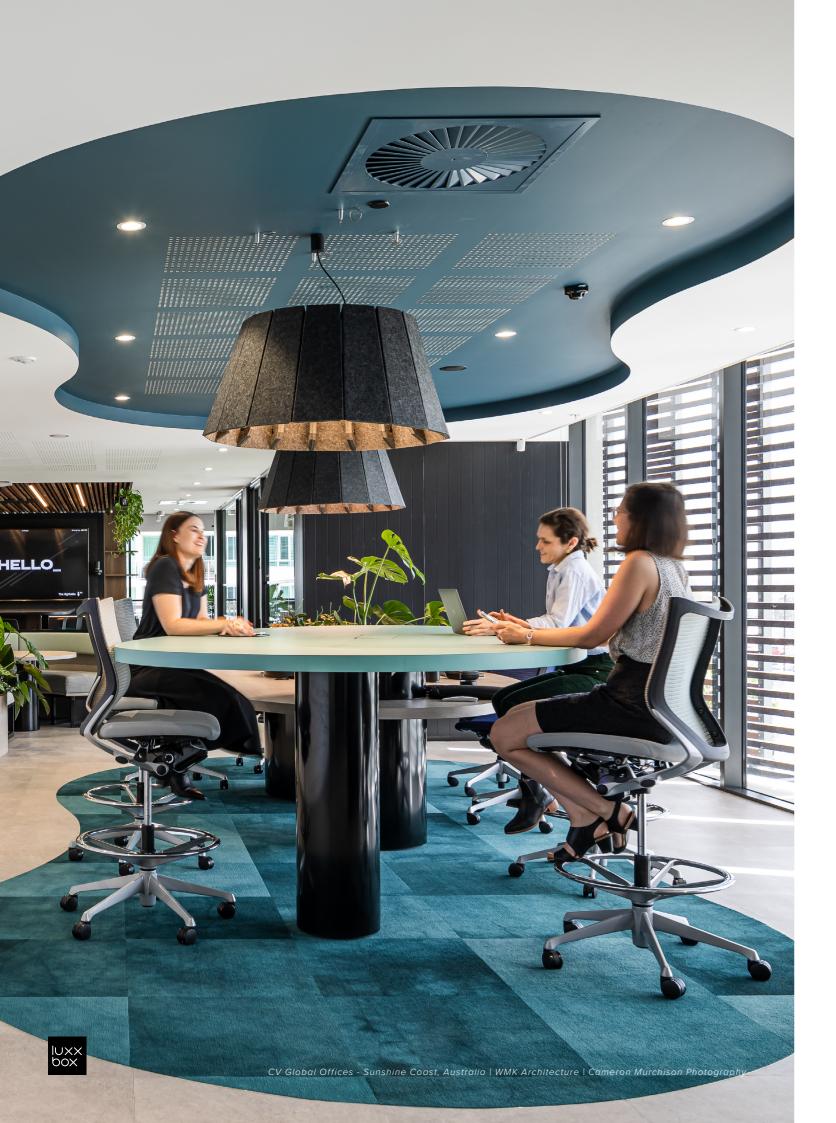

## VAPOR ECHO

The Vapor Echo Acoustic pendant turns open spaces into productive work zones by increasing comfort and concentration. The pendant is specifically designed to add a decorative element that doubles as a highly effective means of sound management with 0.5" / 12mm acoustic panels. Ideal for shared workspaces and open-office environments, the Vapor Echo provides the option of indirect or direct dimming capabilities and is also compatible with Casambi Bluetooth.

Available in three sizes and more than 20 colors, Vapor Echo can be customized to suit any interior space as a noise reduction light. Offered in our solid PET color options or the printed MOTIF collection, the pendant is crafted from a dense polyester fiber material that is manufactured from recycled plastics and is fully recyclable at the end of life.