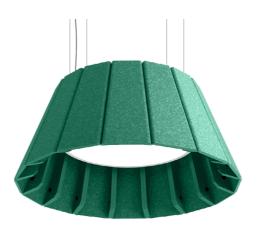

## VAPOR ECHO

The Vapor Echo Acoustic pendant turns open spaces into productive work zones by increasing comfort and concentration. The pendant is specifically designed to add a decorative element that doubles as a highly effective means of sound management with 0.5" / 12mm acoustic panels. Ideal for shared workspaces and open-office environments, the Vapor Echo provides the option of indirect or direct dimming capabilities and is also compatible with Casambi Bluetooth.

Available in three sizes and more than 20 colors, Vapor Echo can be customized to suit any interior space as a noise reduction light. Offered in our solid PET color options or the printed MOTIF collection, the pendant is crafted from a dense polyester fiber material that is manufactured from recycled plastics and is fully recyclable at the end of life.