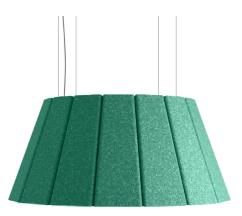

## VAPOR ECHO

The Vapor Echo Acoustic pendant turns open spaces into productive work zones by increasing comfort and concentration. The pendant is specifically designed to add a decorative element that doubles as a highly effective means of sound management with 0.5" / 12mm acoustic panels. Ideal for shared workspaces and open-office environments, the Vapor Echo provides the option of indirect or direct dimming capabilities and is also compatible with Casambi Bluetooth.

Available in three sizes and more than 20 colors, Vapor Echo can be customized to suit any interior space as a noise reduction light. Offered in our solid PET color options or the printed MOTIF collection, the pendant is crafted from a dense polyester fiber material that is manufactured from recycled plastics and is fully recyclable at the end of life.