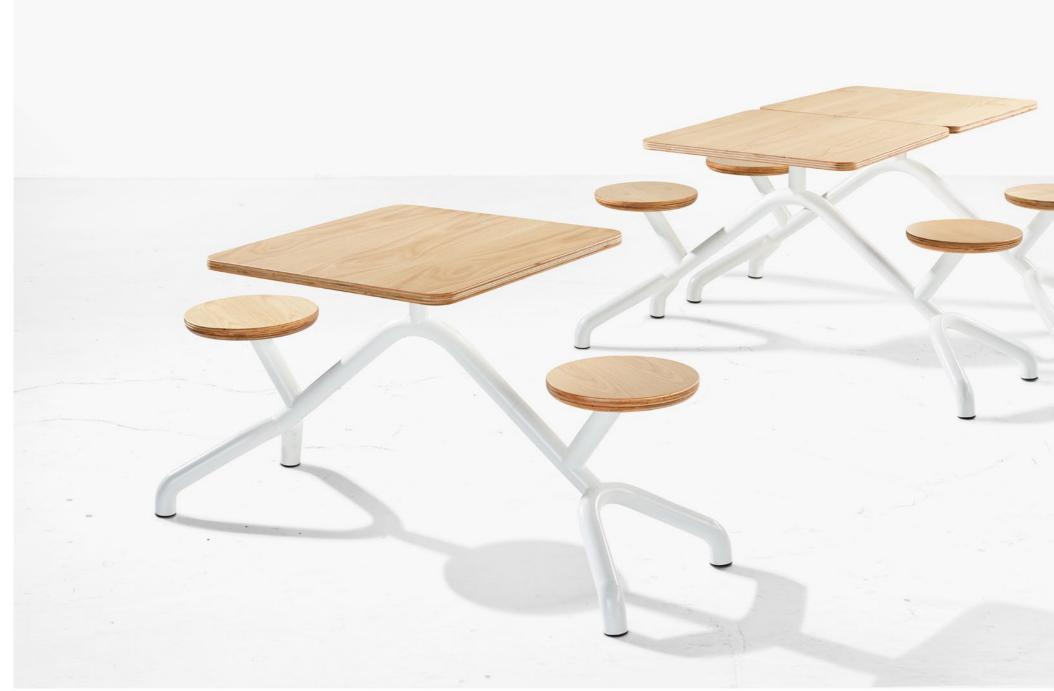

## Pony

Inspired by the quintessential picnic table, Pony is a fusion of table and chair. Designed to be used in an array of settings, Pony caters for offices, universities, and hospitality spaces. The stand-alone hybrid brings a fun and casual element to any space both indoors and outdoors.

## Pony

PNY-01

Product Details

**Design** Alexander Lotersztain

Category Seating

**Environment** Indoor / Outdoor