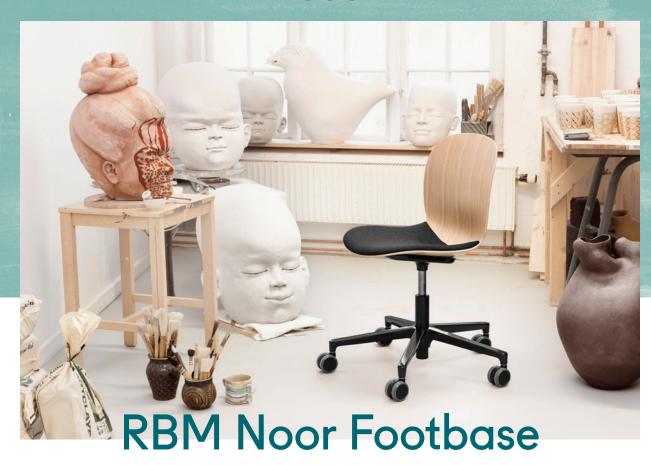

RBM Noor Footbase could well be the ideal choice for those who thrive in a fast-paced, creative working place and need more mobility. For energetic environments such as open offices or project rooms, this ergonomic chair is pure Scandinavian design on wheels.

## Accessories/options

- Dark stained oak 3D veneer shell for 6075, 6075S, 6075SB
- Seat mechanism, gaslift and footbase in white aluminium
- Table suspension for RBM Noor on RBM Eminent table

4107 RBM Noor armrests in matching colours to frame, pair