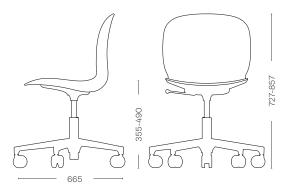

RBM Noor Footbase could well be the ideal choice for those who thrive in a fast-paced, creative working place and need more mobility. For energetic environments such as open offices or project rooms, this ergonomic chair is pure Scandinavian design on wheels.

## Product specification

- 6-8 mm polypropylene (PP) or 6.7 mm 3D veneer shell, in various colours
- Weight: 8 kg (model 6070), 7.6 kg (model 6075)
- Seat mechanism and footbase in black painted aluminium, optionally polished aluminium or white painted aluminium
- Standard gas lift 150 mm black painted, white painted for white footbase is optional
- Tested in accordance with EN 16139,
   GS, BIFMA (USA) and Möbelfakta (Sweden)
- GREENGUARD certified (model 6070)
- Environmental Product Declaration (EPD) Model 6070: 31.9 kg  $\rm CO_2$ , model 6075: 25.9 kg  $\rm CO_2$