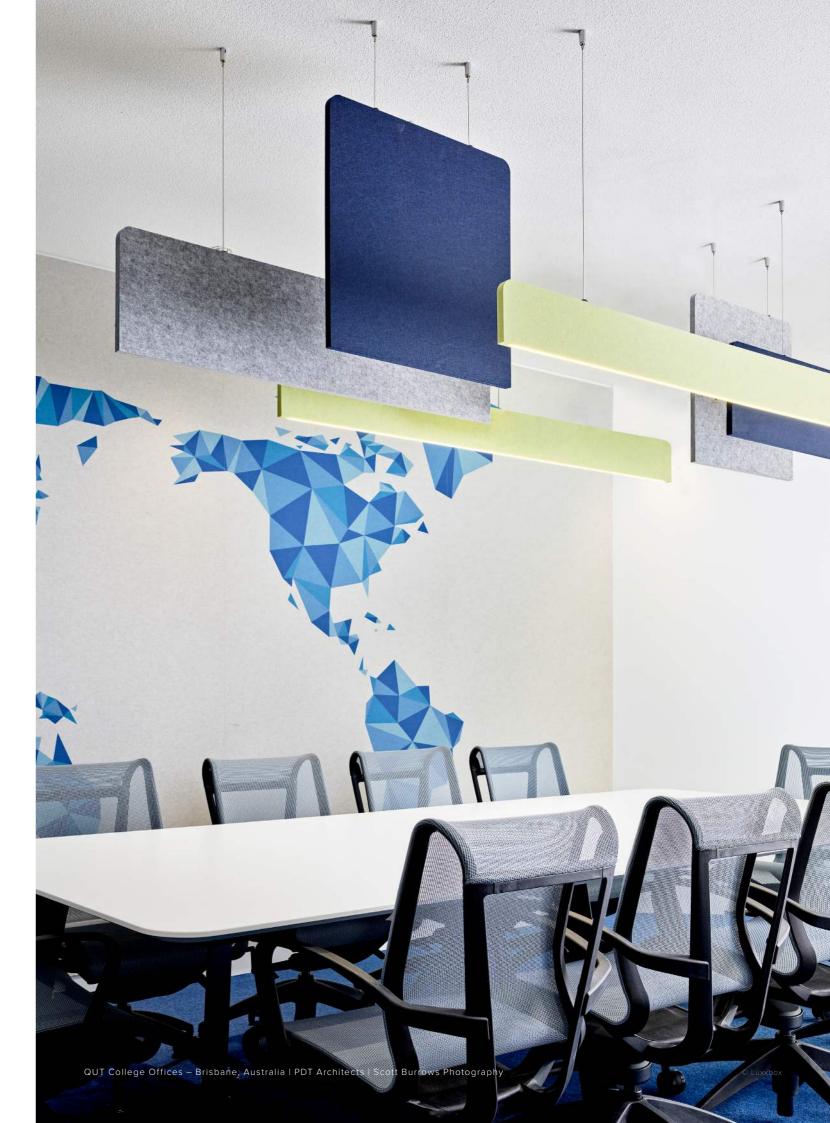

## BLADE

Slice through the noise for a more productive and enjoyable workplace with Blade. The ultra-slim pendant is designed to be hung independently, parallel in continuous runs, or staggered in clusters for a unique statement piece. Available with or without striking LED illumination, Blade reduces reverberated noise in open space for increased comfort and concentration. Illuminated Blade pendants can also be installed alongside unlit Blade baffles for increased acoustical benefits.

Available in four heights, four widths and a wide range of colors, Blade allows for optimal customization to suit any interior space. Offered in several finishes, Basica (flat) and Ranura (ribbed), the printed MOTIF collection or Terrain embossed acoustic panels, the pendant is crafted from the option of pure wool or a PET material, a dense polyester fiber material that is manufactured from recycled plastics.