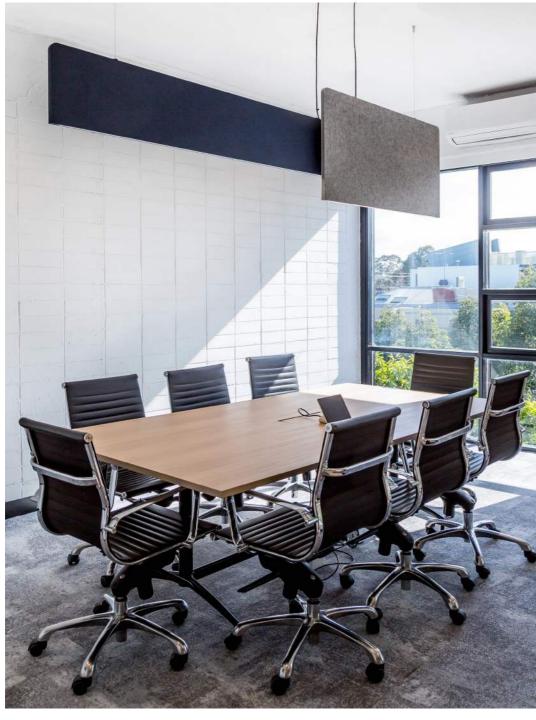

## BLADE

Slice through the noise for a more productive and enjoyable workplace with Blade. The ultra-slim pendant is designed to be hung independently, parallel in continuous runs, or staggered in clusters for a unique statement piece. Available with or without striking LED illumination, Blade reduces reverberated noise in open space for increased comfort and concentration. Illuminated Blade pendants can also be installed alongside unlit Blade baffles for increased acoustical benefits.

Available in four heights, four widths and a wide range of colors, Blade allows for optimal customization to suit any interior space. Offered in several finishes, Basica (flat) and Ranura (ribbed), the printed MOTIF collection or Terrain embossed acoustic panels, the pendant is crafted from the option of pure wool or a PET material, a dense polyester fiber material that is manufactured from recycled plastics.

Hunter Mason Offices - Melbourne, Australia | Hunter Mason | Suzi Appel Photography

Marsh McLennan Offices - Singapore | JLL | Dios Vincoy Photography