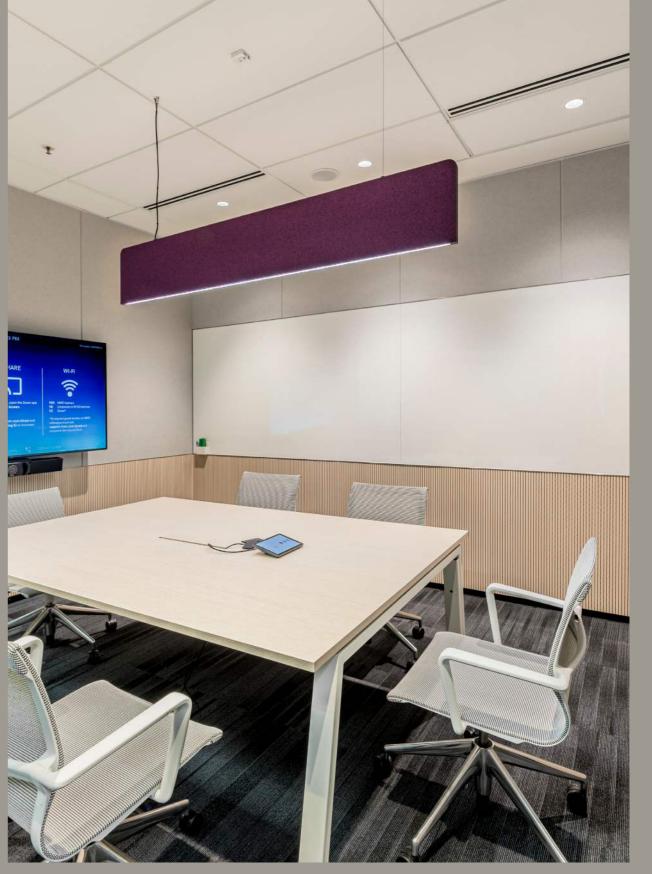

## BLADE

Slice through the noise for a more productive and enjoyable workplace with Blade. The ultra-slim pendant is designed to be hung independently, parallel in continuous runs, or staggered in clusters for a unique statement piece. Available with or without striking LED illumination, Blade reduces reverberated noise in open space for increased comfort and concentration. Illuminated Blade pendants can also be installed alongside unlit Blade baffles for increased acoustical benefits.

Available in four heights, four widths and a wide range of colors, Blade allows for optimal customization to suit any interior space. Offered in several finishes, Basica (flat) and Ranura (ribbed), the printed MOTIF collection or Terrain embossed acoustic panels, the pendant is crafted from the option of pure wool or a PET material, a dense polyester fiber material that is manufactured from recycled plastics.