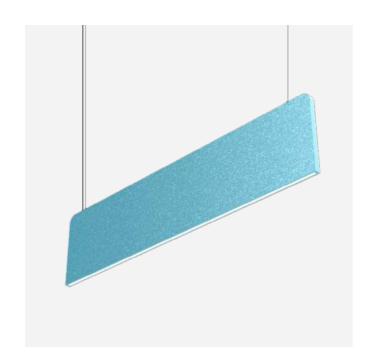

## BLADE

Slice through the noise for a more productive and enjoyable workplace with Blade. The ultra-slim pendant is designed to be hung independently, parallel in continuous runs, or staggered in clusters for a unique statement piece. Available with or without striking LED illumination, Blade reduces reverberated noise in open space for increased comfort and concentration. Illuminated Blade pendants can also be installed alongside unlit Blade baffles for increased acoustical benefits.

Available in four heights, four widths and a wide range of colors, Blade allows for optimal customization to suit any interior space. Offered in several finishes, Basica (flat) and Ranura (ribbed), the printed MOTIF collection or Terrain embossed acoustic panels, the pendant is crafted from the option of pure wool or a PET material, a dense polyester fiber material that is manufactured from recycled plastics.