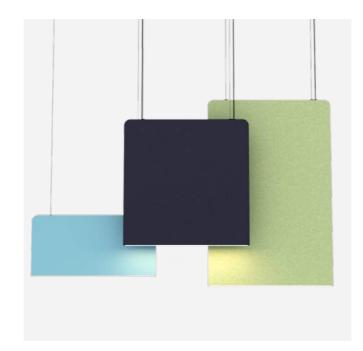

## BLADE

Slice through the noise for a more productive and enjoyable workplace with Blade. The ultra-slim pendant is designed to be hung independently, parallel in continuous runs, or staggered in clusters for a unique statement piece. Available with or without striking LED illumination, Blade reduces reverberated noise in open space for increased comfort and concentration. Illuminated Blade pendants can also be installed alongside unlit Blade baffles for increased acoustical benefits.

Available in four heights, four widths and a wide range of colors, Blade allows for optimal customization to suit any interior space. Offered in several finishes, Basica (flat) and Ranura (ribbed), the printed MOTIF collection or Terrain embossed acoustic panels, the pendant is crafted from the option of pure wool or a PET material, a dense polyester fiber material that is manufactured from recycled plastics.