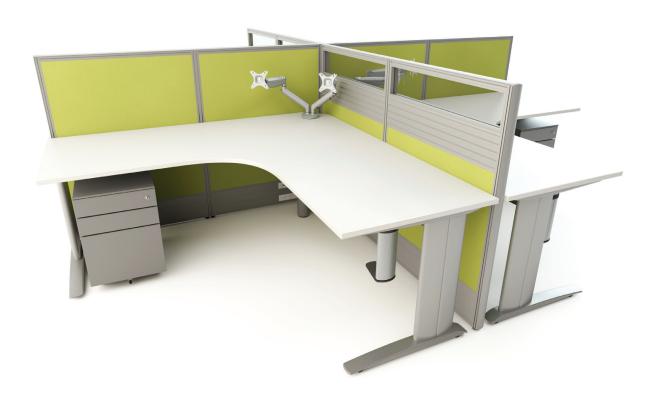

## Direction 50mm screen system

The Direction 50 Screen System is a contemporary system that provides privacy and comfort. It can be tailored to suit each workplace environment with options of 90 degree, 120 degree and linear configurations. A virtually unlimited range of designer fabrics and functional finishes are available enabling the workplace to be custom designed to your needs. A wide choice of accessories allows the workspace to fulfil a variety of functions.

## direction 50

Panel Thickness

Soft Wire Compatible

Rapid Assembly

100% Reusable Components

Mounting

System Type

Durable Powdercoated Frames

Made to Measure

Panel Surfaces

Top & End Capping

Your Choice of Fabric

Square Junction Poles

Round Junction Poles

Power Poles

Power Pole Capacity