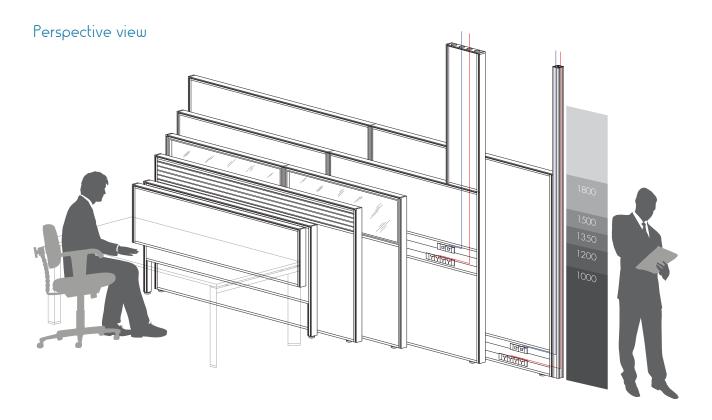

## direction 50

Panel Thickness

Soft Wire Compatible

Rapid Assembly

100% Reusable Components

Mounting

System Type

Durable Powdercoated Frames

Made to Measure

Panel Surfaces

Top & End Capping

Your Choice of Fabric

Square Junction Poles

Round Junction Poles

Power Poles

Power Pole Capacity