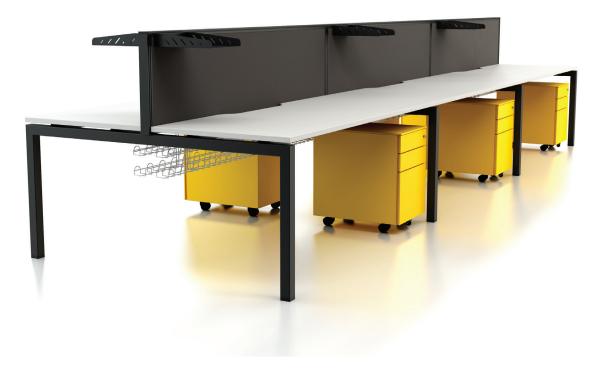

## Direction 50mm screen system

The Direction 50 Screen System is a contemporary system that provides privacy and comfort. It can be tailored to suit each workplace environment with options of 90 degree, 120 degree and linear configurations. A virtually unlimited range of designer fabrics and functional finishes are available enabling the workplace to be custom designed to your needs. A wide choice of accessories allows the workspace to fulfil a variety of functions.

## direction 50

Panel Thickness

Soft Wire Compatible

Rapid Assembly

100% Reusable Components

Mounting

System Type

Durable Powdercoated Frames