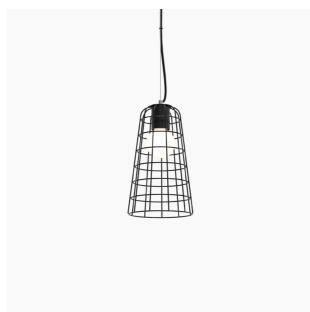

# **Bolet Wire**

Bolet Wire is an evolution of our popular Bolet pendants. The stainless steel frame follows the original silhouette and brings a new level of lightness and sophistication. This elegant and airy collection comes in a variety of sizes and looks remarkable hanging in a continuous line or cluster.

### Electrical

E27 120/240V lampholder Max 60W globe 1.8m (6') cable—available in white or black UL listed components

Longer cable lengths available upon request.

Derlot Editions Bolet Wire

BLT-05

**Ø270** 10.75"