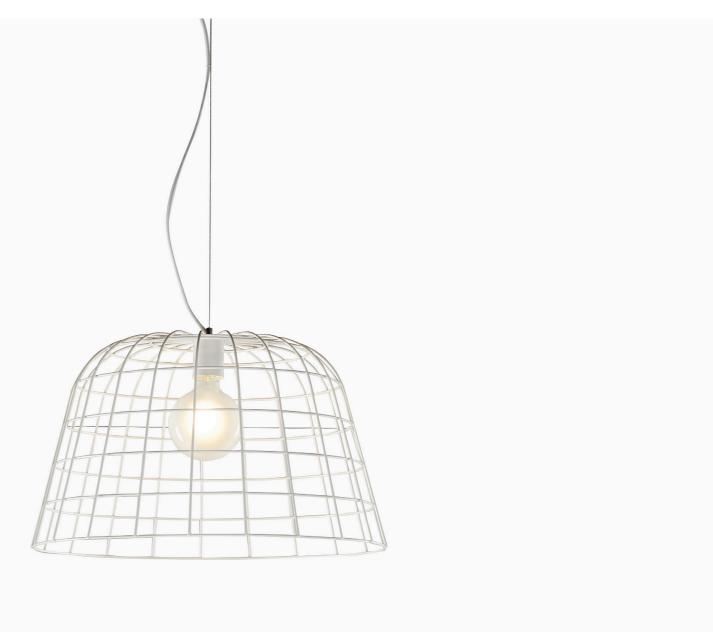

# **Bolet Wire**

Bolet Wire is an evolution of our popular Bolet pendants. The stainless steel frame follows the original silhouette and brings a new level of lightness and sophistication. This elegant and airy collection comes in a variety of sizes and looks remarkable hanging in a continuous line or cluster.

### Electrical

E27 120/240V lampholder Max 60W globe 1.8m (6') cable—available in white or black UL listed components

Longer cable lengths available upon request.

Derlot Editions Bolet Wire

BLT-05

**Ø270** 10.75"