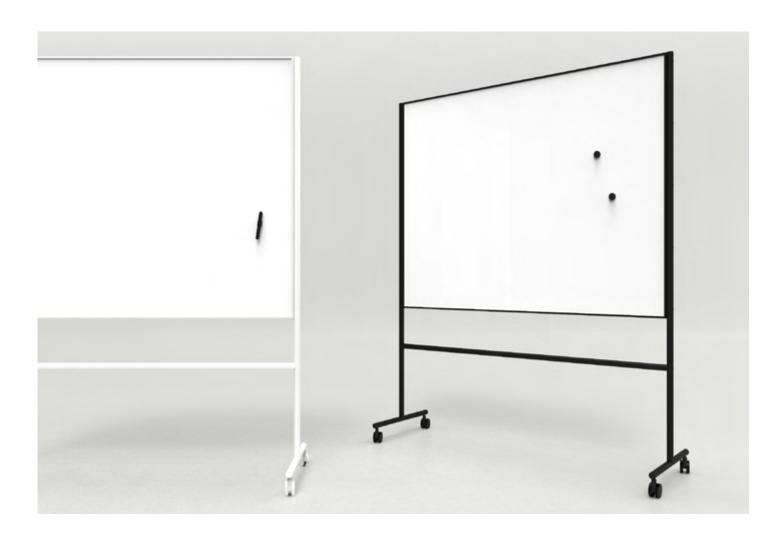

## ONE MOBILE DOUBLE-SIDED WHITEBOARD

A double-sided whiteboard with two magnetic ceramic steel writing surfaces. The black or white aluminium frame makes the writing boards stand out clearly. The rounded legs and castors are coordinated to the frame and are available in black or white, two of the castors are lockable. The ONE series offers a classic yet contemporary addition to any professional space.

Magnetic ceramic steel writing surface e3 certified 99% recyclable 30-year warranty on writing surface Adjustable flip chart hooks included

| Article number | Name                          | Size b x h x d mm               | Weight kg |
|----------------|-------------------------------|---------------------------------|-----------|
| 91043V         | ONE Mobile White double sided | 1567 x 1960 x 500 (1507 x 1207) | 38        |
| 91043S         | ONE Mobile Black double sided | 1567 x 1960 x 500 (1507 x 1207) | 38        |
| 91044V         | ONE Mobile White double sided | 2067 x 1960 x 500 (2007 x 1207) | 49        |
| 91044S         | ONE Mobile Black double sided | 2067 x 1960 x 500 (2007 x 1207) | 49        |