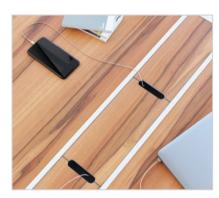

Power Up

Today's work requires tech tools, and lots of them—all of which need power. An optional power bar enhances productivity by putting power at the desktop and keeping messy cords off of the work surface. Built into the desktop for easy access, the power bar recharges laptops, tablets and phones while neatly storing their cords and wires. With the power bar, Optimis becomes a true technology partner at the office.