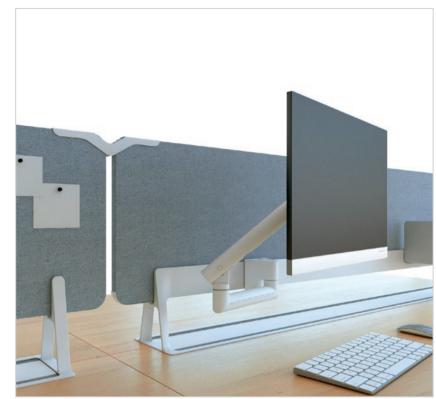

## **Optimal Options**

As Charles Eames once said, details make the design. Optimis's raised toolbar has a linear, floating form inspired by the Japanese torii, angular gates at the entrance of Shinto shrines. It keeps the desktop free for work in process and supports accessories like a whiteboard, monitor arm, and Cloud storage box. Folded-paper shelves, trays, box files, and note stands snap onto the toolbar to keep papers, books, and pens out of the way, but close at hand. Whimsical paper birds and trees also fit onto the toolbar, providing variety for the eye and inspiration for the mind.

# Details

Metal 2-Way Flipper Close

Metal 2-Way Flipper Open

Monitor Arm

Wooden Cut Out Flipper Close

Wooden Cut Out Flipper Open

Floating Toolbar with Whtie Board and Metal Trays.