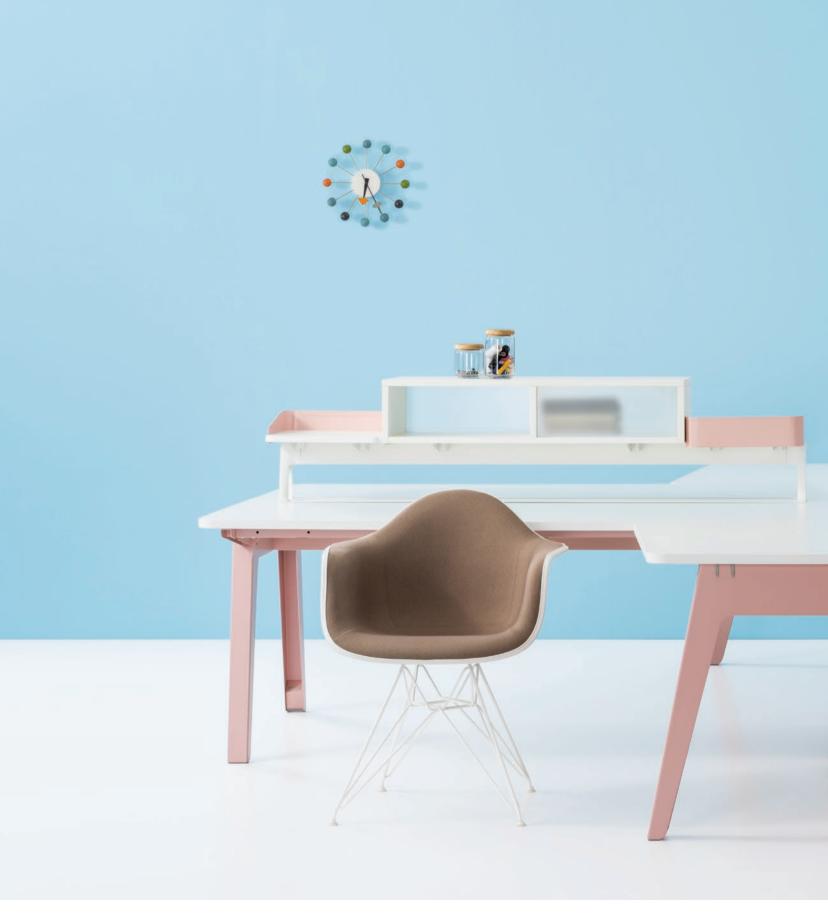

## **Optimal Options**

As Charles Eames once said, details make the design. Optimis's raised toolbar has a linear, floating form inspired by the Japanese torii, angular gates at the entrance of Shinto shrines. It keeps the desktop free for work in process and supports accessories like a whiteboard, monitor arm, and Cloud storage box. Folded-paper shelves, trays, box files, and note stands snap onto the toolbar to keep papers, books, and pens out of the way, but close at hand. Whimsical paper birds and trees also fit onto the toolbar, providing variety for the eye and inspiration for the mind.

Thanks to Optimis's considerable array of options, companies can use the desking and table system not just for their work, but also as a means of self-expression. Optional screens are available in acrylic, wood, fabric, glass or customized corrugated cardboard. Optimis base and frames are available in a variety of colors—bright, for a high-energy aesthetic, or muted, for a more sophisticated one.