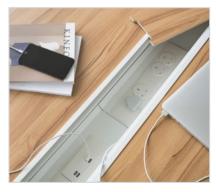

Power Up

Today's work requires tech tools, and lots of them—all of which need power. An optional power bar enhances productivity by putting power at the desktop and keeping messy cords off of the work surface. Built into the desktop for easy access, the power bar recharges laptops, tablets and phones while neatly storing their cords and wires. With the power bar, Optimis becomes a true technology partner at the office.