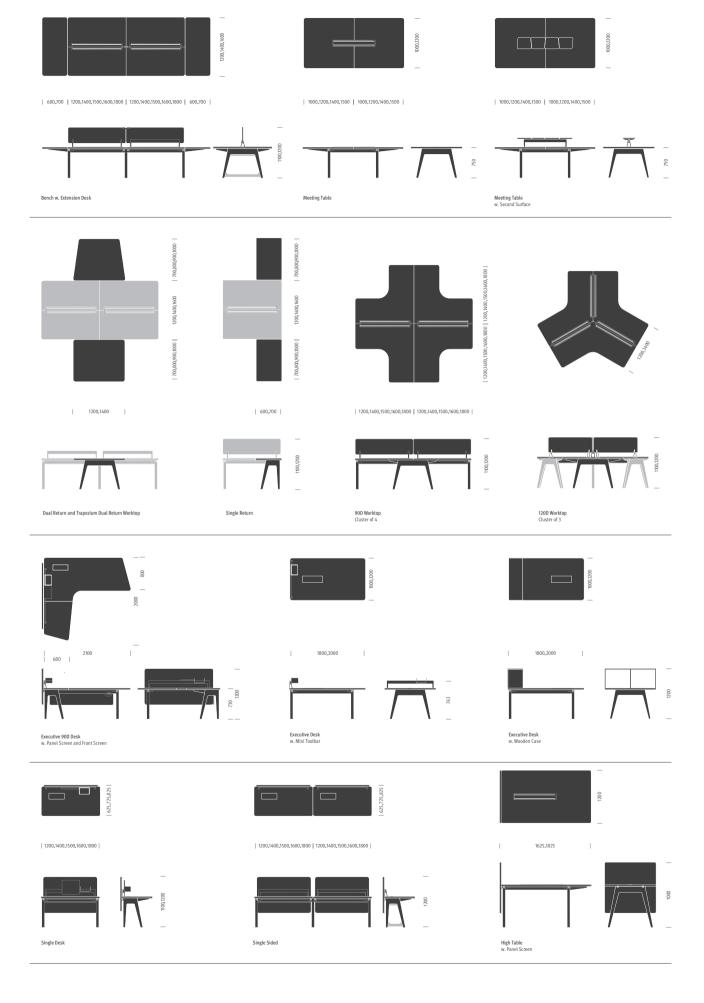

Optimis is easier on the environment in another way, as well. It was designed to live a long and varied life within an organization. A simple base and the same, small group of components can be used to create a variety of desks and tables, from benching to 90-degree applications.

Finally, Optimis flexes and morphs, making it easy to alter the workspace at no additional cost. Its concise vocabulary of components for the product base can be recombined into 30 different reconfigurations—just one more way that Optimis does more with less.

### **Statement of Line**