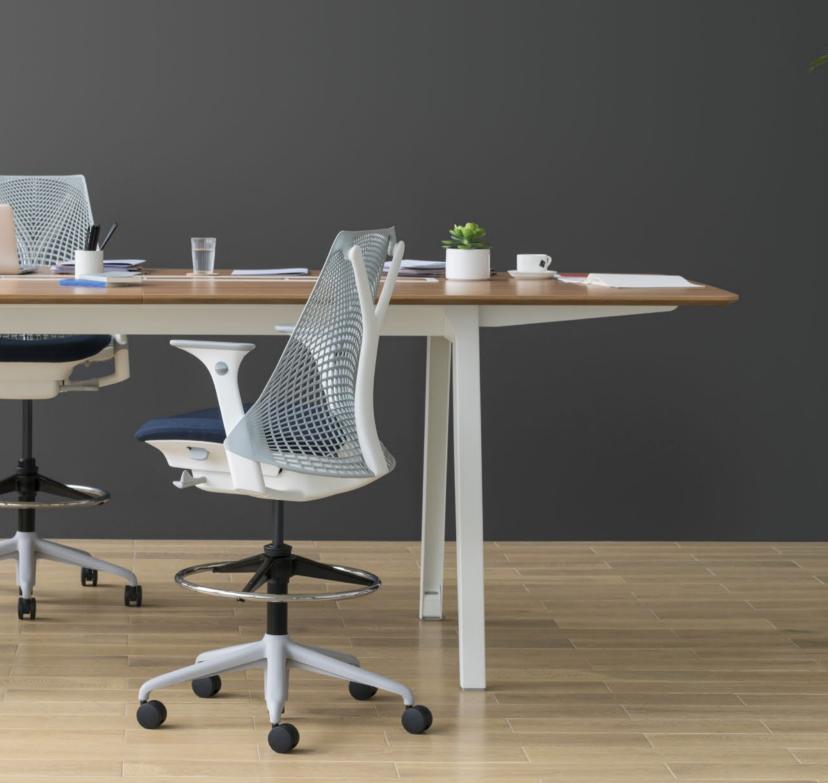

## Introduction

Optimis is a family of contemporary desks and meeting tables that are thin, strong, and environmentally friendly. Inspired by origami, Optimis is made from simple sheet metal bent into sturdy structures. A variety of imaginative storage accessories help keep work tools and artifacts organized. Flexible and approachable, Optimis supports casual collaboration, encourages personal expression, and sparks the imagination.

## **Design Story**

In origami, it's the folding that renders the slender strong and aesthetically pleasing. Herman Miller used the same approach when designing Optimis. Laser cut from a single sheet of metal, pieces are bent and folded together into a unique—and uniquely strong—desk. The process requires less material and less energy than traditional methods, making Optimis as easy on the environment as it is on the eyes.

Optimis is easier on the environment in another way, as well. It was designed to live a long and varied life within an organization. A simple base and the same, small group of components can be used to create a variety of desks and tables, from benching to 90-degree applications.