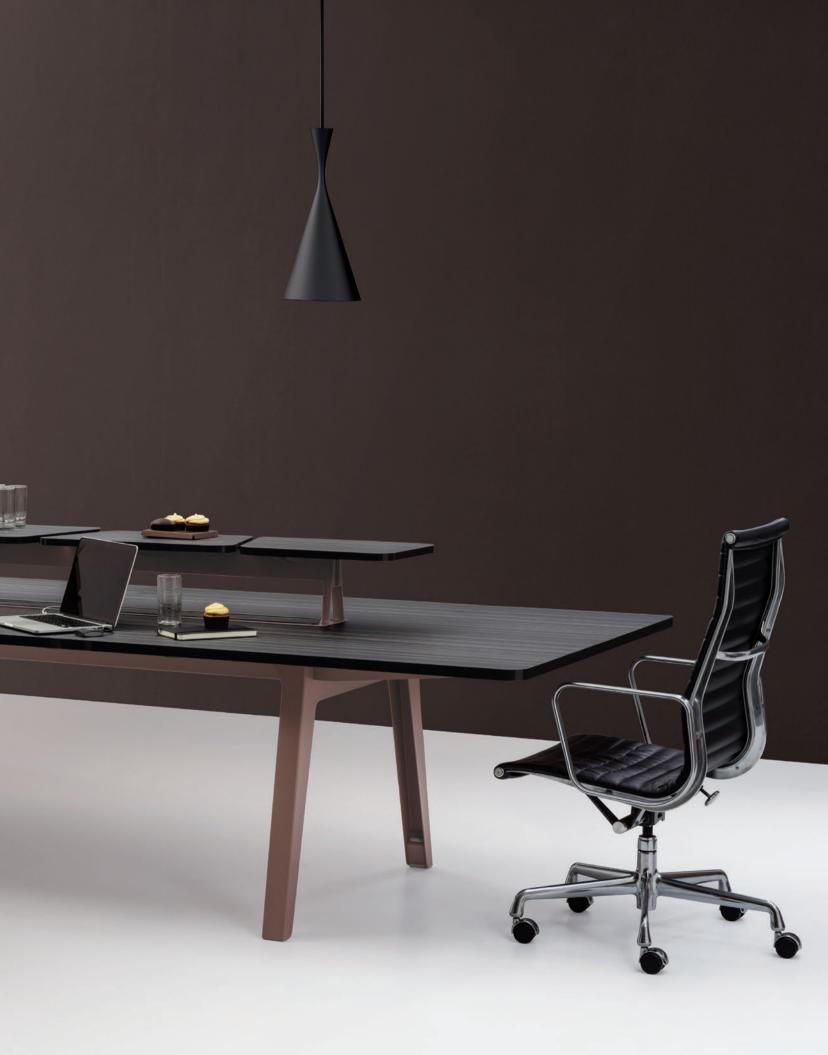

Optimis is easier on the environment in another way, as well. It was designed to live a long and varied life within an organization. A simple base and the same, small group of components can be used to create a variety of desks and tables, from benching to 90-degree applications.

Thanks to Optimis's considerable array of options, companies can use the desking and table system not just for their work, but also as a means of self-expression. Optional screens are available in acrylic, wood, fabric, glass or customized corrugated cardboard. Optimis base and frames are available in a variety of colors—bright, for a high-energy aesthetic, or muted, for a more sophisticated one.