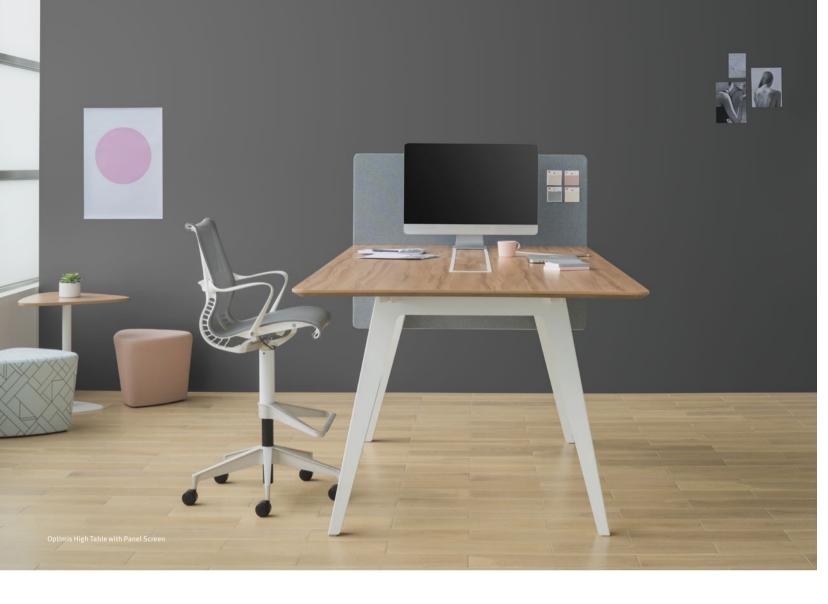

## Introduction

Optimis is a family of contemporary desks and meeting tables that are thin, strong, and environmentally friendly. Inspired by origami, Optimis is made from simple sheet metal bent into sturdy structures. A variety of imaginative storage accessories help keep work tools and artifacts organized. Flexible and approachable, Optimis supports casual collaboration, encourages personal expression, and sparks the imagination.

## **Optimal Options**

As Charles Eames once said, details make the design. Optimis's raised toolbar has a linear, floating form inspired by the Japanese torii, angular gates at the entrance of Shinto shrines. It keeps the desktop free for work in process and supports accessories like a whiteboard, monitor arm, and Cloud storage box. Folded-paper shelves, trays, box files, and note stands snap onto the toolbar to keep papers, books, and pens out of the way, but close at hand. Whimsical paper birds and trees also fit onto the toolbar, providing variety for the eye and inspiration for the mind.

Thanks to Optimis's considerable array of options, companies can use the desking and table system not just for their work, but also as a means of self-expression. Optional screens are available in acrylic, wood, fabric, glass or customized corrugated cardboard. Optimis base and frames are available in a variety of colors—bright, for a high-energy aesthetic, or muted, for a more sophisticated one.