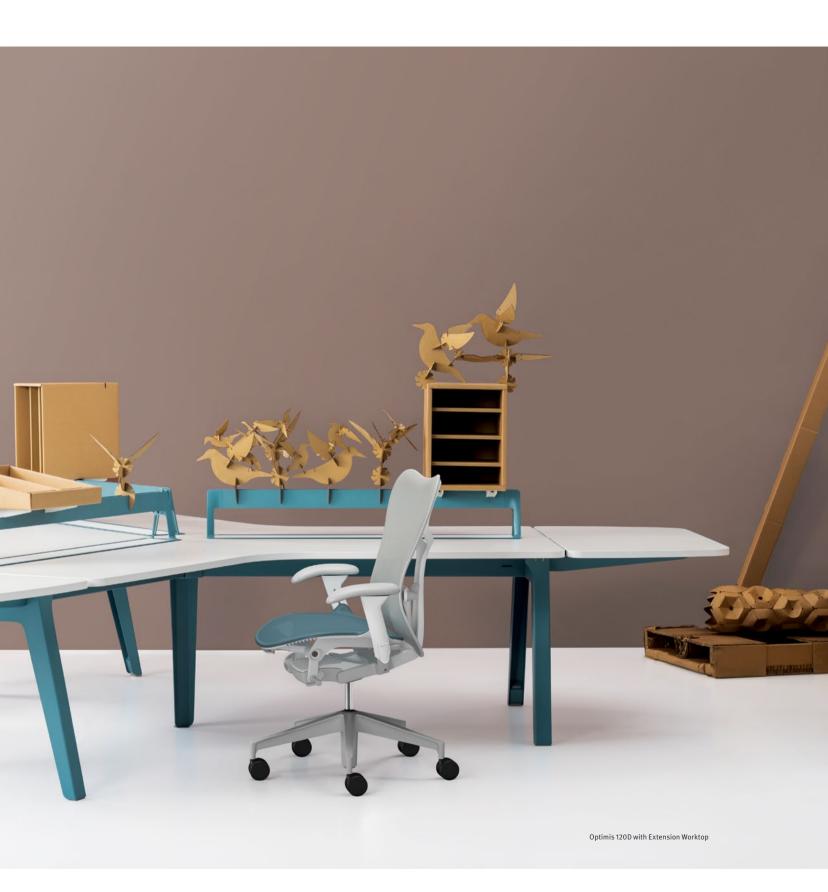

## **Optimal Options**

As Charles Eames once said, details make the design. Optimis's raised toolbar has a linear, floating form inspired by the Japanese torii, angular gates at the entrance of Shinto shrines. It keeps the desktop free for work in process and supports accessories like a whiteboard, monitor arm, and Cloud storage box. Folded-paper shelves, trays, box files, and note stands snap onto the toolbar to keep papers, books, and pens out of the way, but close at hand. Whimsical paper birds and trees also fit onto the toolbar, providing variety for the eye and inspiration for the mind.

Thanks to Optimis's considerable array of options, companies can use the desking and table system not just for their work, but also as a means of self-expression. Optional screens are available in acrylic, wood, fabric, glass or customized corrugated cardboard. Optimis base and frames are available in a variety of colors—bright, for a high-energy aesthetic, or muted, for a more sophisticated one.

Finally, Optimis flexes and morphs, making it easy to alter the workspace at no additional cost. Its concise vocabulary of components for the product base can be recombined into 30 different reconfigurations—just one more way that Optimis does more with less.