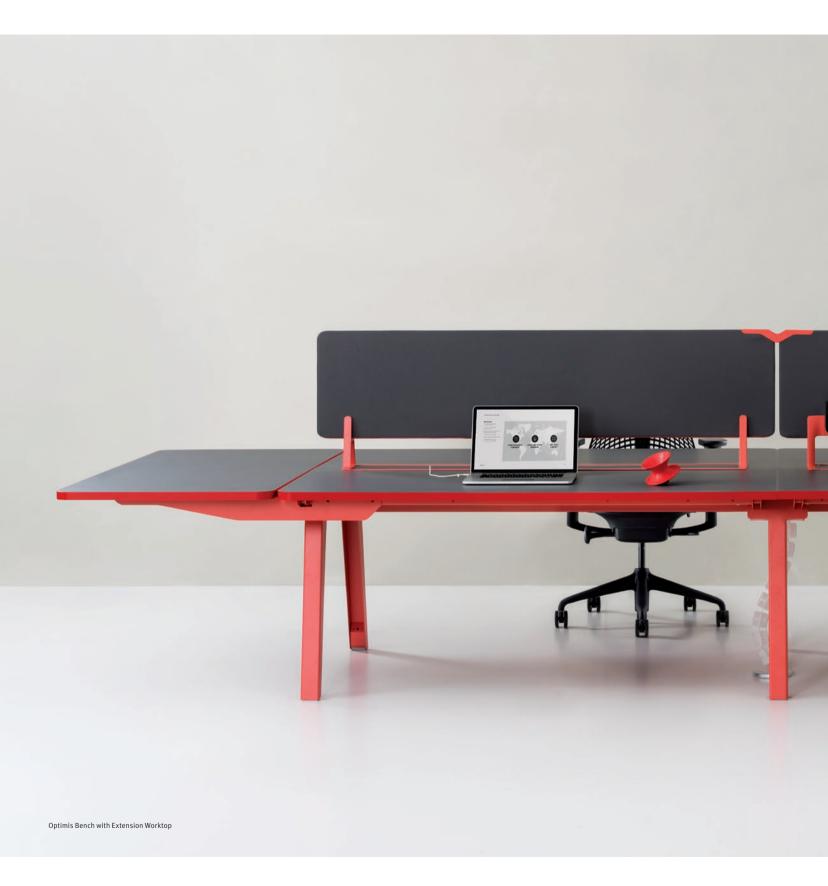

Optimis is easier on the environment in another way, as well. It was designed to live a long and varied life within an organization. A simple base and the same, small group of components can be used to create a variety of desks and tables, from benching to 90-degree applications.

## **Optimal Options**

As Charles Eames once said, details make the design. Optimis's raised toolbar has a linear, floating form inspired by the Japanese torii, angular gates at the entrance of Shinto shrines. It keeps the desktop free for work in process and supports accessories like a whiteboard, monitor arm, and Cloud storage box. Folded-paper shelves, trays, box files, and note stands snap onto the toolbar to keep papers, books, and pens out of the way, but close at hand. Whimsical paper birds and trees also fit onto the toolbar, providing variety for the eye and inspiration for the mind.

Thanks to Optimis's considerable array of options, companies can use the desking and table system not just for their work, but also as a means of self-expression. Optional screens are available in acrylic, wood, fabric, glass or customized corrugated cardboard. Optimis base and frames are available in a variety of colors—bright, for a high-energy aesthetic, or muted, for a more sophisticated one.

Power Up

Today's work requires tech tools, and lots of them—all of which need power. An optional power bar enhances productivity by putting power at the desktop and keeping messy cords off of the work surface. Built into the desktop for easy access, the power bar recharges laptops, tablets and phones while neatly storing their cords and wires. With the power bar, Optimis becomes a true technology partner at the office.