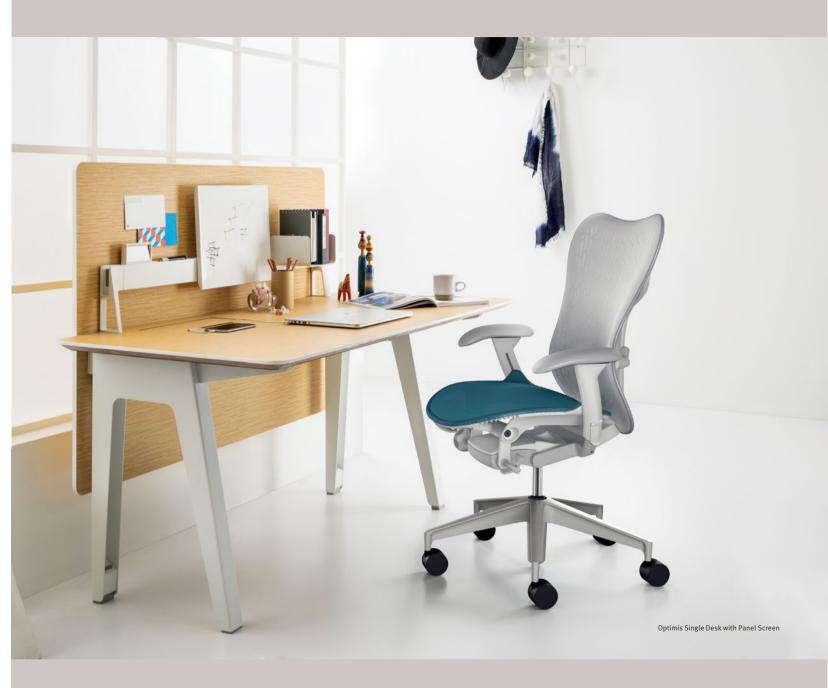

## Introduction

Optimis is a family of contemporary desks and meeting tables that are thin, strong, and environmentally friendly. Inspired by origami, Optimis is made from simple sheet metal bent into sturdy structures. A variety of imaginative storage accessories help keep work tools and artifacts organized. Flexible and approachable, Optimis supports casual collaboration, encourages personal expression, and sparks the imagination.

## **Optimal Options**

As Charles Eames once said, details make the design. Optimis's raised toolbar has a linear, floating form inspired by the Japanese torii, angular gates at the entrance of Shinto shrines. It keeps the desktop free for work in process and supports accessories like a whiteboard, monitor arm, and Cloud storage box. Folded-paper shelves, trays, box files, and note stands snap onto the toolbar to keep papers, books, and pens out of the way, but close at hand. Whimsical paper birds and trees also fit onto the toolbar, providing variety for the eye and inspiration for the mind.

Thanks to Optimis's considerable array of options, companies can use the desking and table system not just for their work, but also as a means of self-expression. Optional screens are available in acrylic, wood, fabric, glass or customized corrugated cardboard. Optimis base and frames are available in a variety of colors—bright, for a high-energy aesthetic, or muted, for a more sophisticated one.