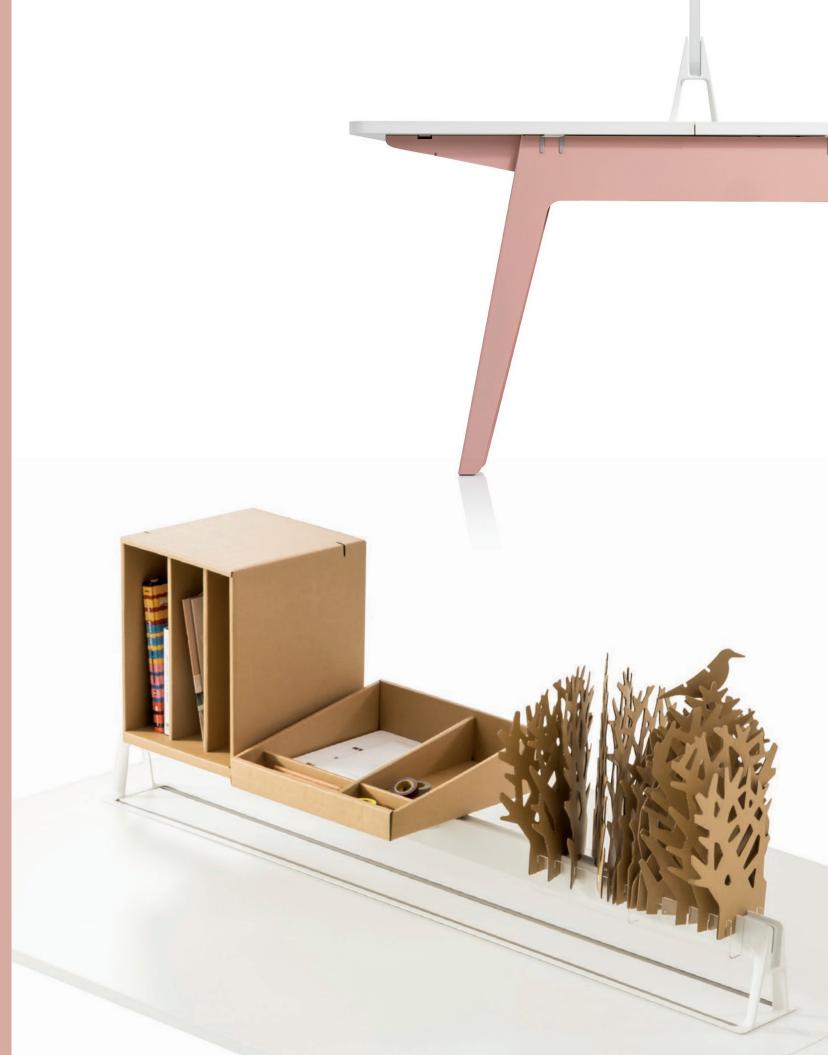

## **Optimal Options**

As Charles Eames once said, details make the design. Optimis's raised toolbar has a linear, floating form inspired by the Japanese torii, angular gates at the entrance of Shinto shrines. It keeps the desktop free for work in process and supports accessories like a whiteboard, monitor arm, and Cloud storage box. Folded-paper shelves, trays, box files, and note stands snap onto the toolbar to keep papers, books, and pens out of the way, but close at hand. Whimsical paper birds and trees also fit onto the toolbar, providing variety for the eye and inspiration for the mind.

Thanks to Optimis's considerable array of options, companies can use the desking and table system not just for their work, but also as a means of self-expression. Optional screens are available in acrylic, wood, fabric, glass or customized corrugated cardboard. Optimis base and frames are available in a variety of colors—bright, for a high-energy aesthetic, or muted, for a more sophisticated one.