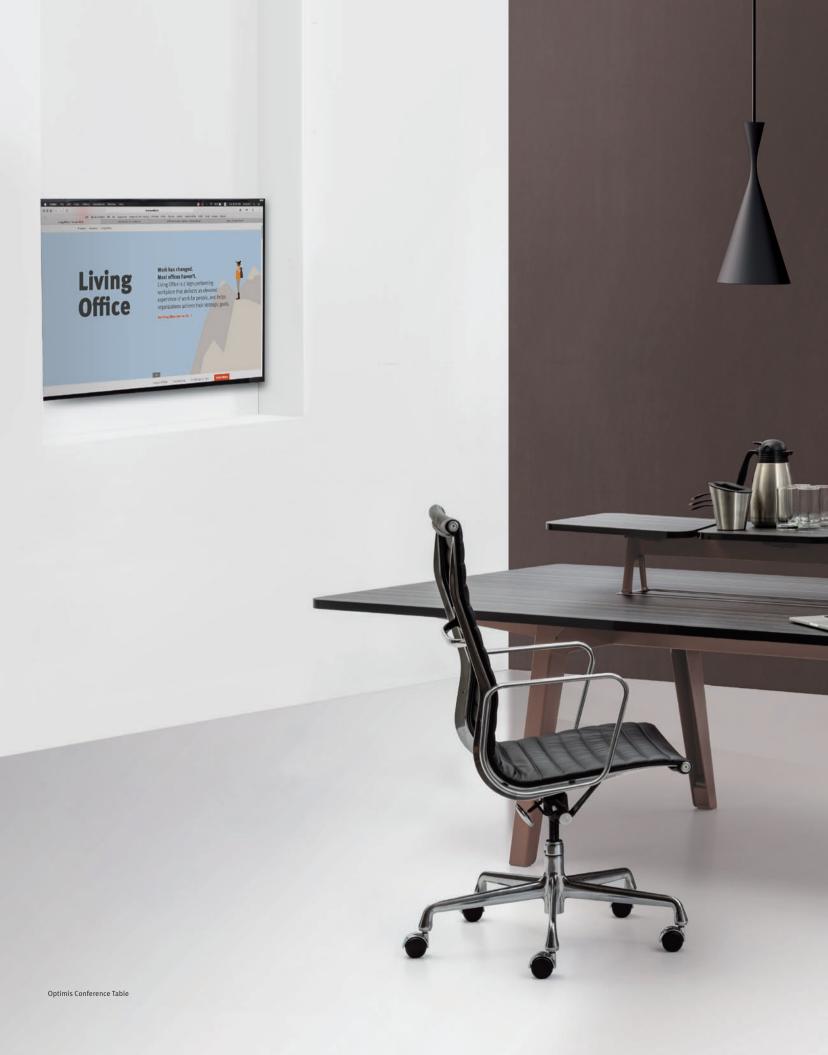

Optimis is easier on the environment in another way, as well. It was designed to live a long and varied life within an organization. A simple base and the same, small group of components can be used to create a variety of desks and tables, from benching to 90-degree applications.

Thanks to Optimis's considerable array of options, companies can use the desking and table system not just for their work, but also as a means of self-expression. Optional screens are available in acrylic, wood, fabric, glass or customized corrugated cardboard. Optimis base and frames are available in a variety of colors—bright, for a high-energy aesthetic, or muted, for a more sophisticated one.