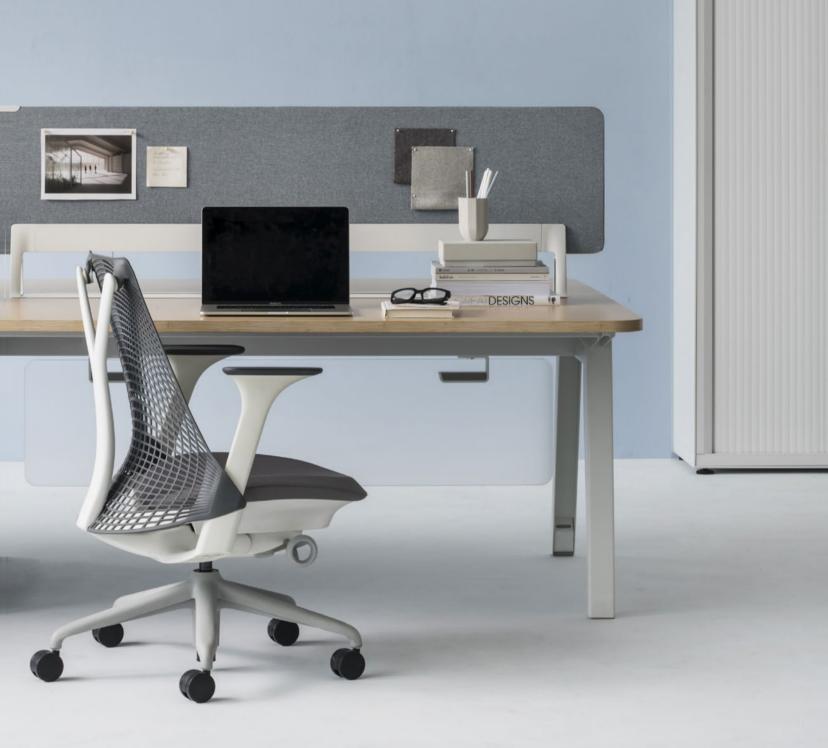

## Introduction

Optimis is a family of contemporary desks and meeting tables that are thin, strong, and environmentally friendly. Inspired by origami, Optimis is made from simple sheet metal bent into sturdy structures. A variety of imaginative storage accessories help keep work tools and artifacts organized. Flexible and approachable, Optimis supports casual collaboration, encourages personal expression, and sparks the imagination.

## **Optimal Options**

As Charles Eames once said, details make the design. Optimis's raised toolbar has a linear, floating form inspired by the Japanese torii, angular gates at the entrance of Shinto shrines. It keeps the desktop free for work in process and supports accessories like a whiteboard, monitor arm, and Cloud storage box. Folded-paper shelves, trays, box files, and note stands snap onto the toolbar to keep papers, books, and pens out of the way, but close at hand. Whimsical paper birds and trees also fit onto the toolbar, providing variety for the eye and inspiration for the mind.

Thanks to Optimis's considerable array of options, companies can use the desking and table system not just for their work, but also as a means of self-expression. Optional screens are available in acrylic, wood, fabric, glass or customized corrugated cardboard. Optimis base and frames are available in a variety of colors—bright, for a high-energy aesthetic, or muted, for a more sophisticated one.