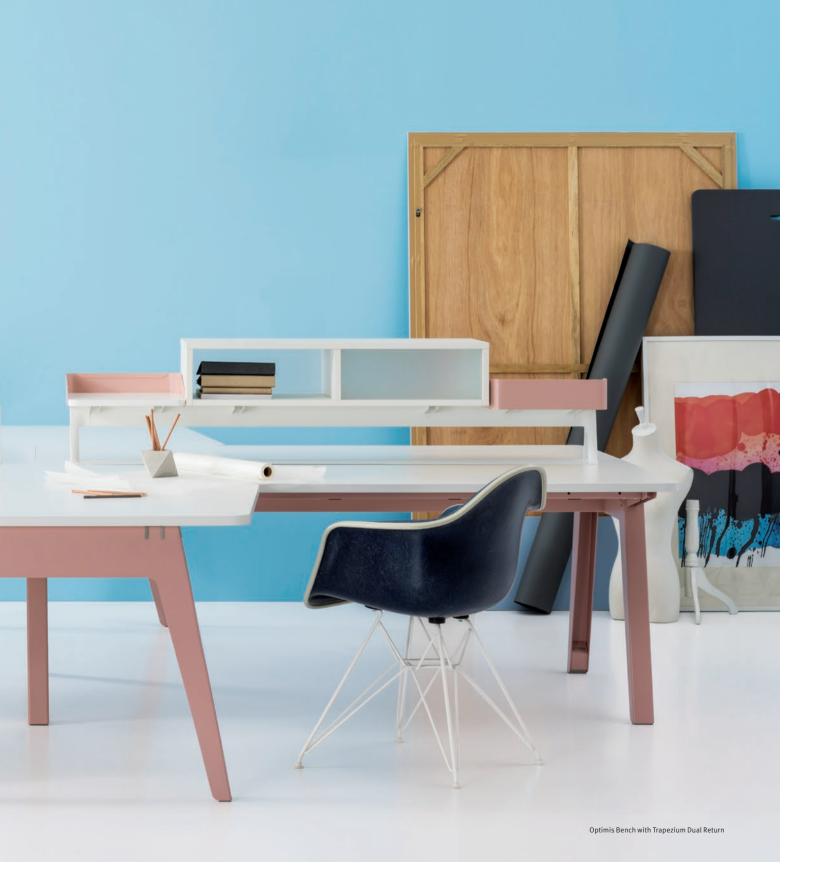

## **Optimal Options**

As Charles Eames once said, details make the design. Optimis's raised toolbar has a linear, floating form inspired by the Japanese torii, angular gates at the entrance of Shinto shrines. It keeps the desktop free for work in process and supports accessories like a whiteboard, monitor arm, and Cloud storage box. Folded-paper shelves, trays, box files, and note stands snap onto the toolbar to keep papers, books, and pens out of the way, but close at hand. Whimsical paper birds and trees also fit onto the toolbar, providing variety for the eye and inspiration for the mind.

Thanks to Optimis's considerable array of options, companies can use the desking and table system not just for their work, but also as a means of self-expression. Optional screens are available in acrylic, wood, fabric, glass or customized corrugated cardboard. Optimis base and frames are available in a variety of colors—bright, for a high-energy aesthetic, or muted, for a more sophisticated one.