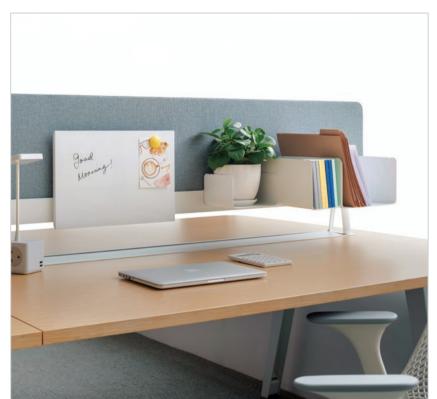

## **Optimal Options**

As Charles Eames once said, details make the design. Optimis's raised toolbar has a linear, floating form inspired by the Japanese torii, angular gates at the entrance of Shinto shrines. It keeps the desktop free for work in process and supports accessories like a whiteboard, monitor arm, and Cloud storage box. Folded-paper shelves, trays, box files, and note stands snap onto the toolbar to keep papers, books, and pens out of the way, but close at hand. Whimsical paper birds and trees also fit onto the toolbar, providing variety for the eye and inspiration for the mind.

Thanks to Optimis's considerable array of options, companies can use the desking and table system not just for their work, but also as a means of self-expression. Optional screens are available in acrylic, wood, fabric, glass or customized corrugated cardboard. Optimis base and frames are available in a variety of colors—bright, for a high-energy aesthetic, or muted, for a more sophisticated one.