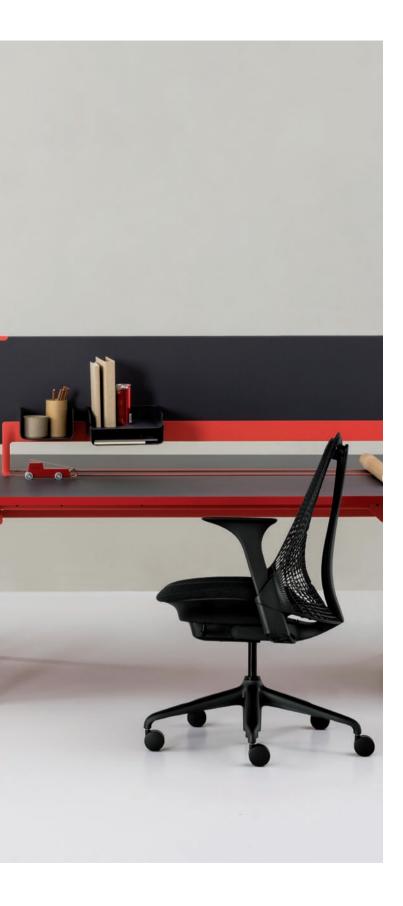

## **Optimal Options**

As Charles Eames once said, details make the design. Optimis's raised toolbar has a linear, floating form inspired by the Japanese torii, angular gates at the entrance of Shinto shrines. It keeps the desktop free for work in process and supports accessories like a whiteboard, monitor arm, and Cloud storage box. Folded-paper shelves, trays, box files, and note stands snap onto the toolbar to keep papers, books, and pens out of the way, but close at hand. Whimsical paper birds and trees also fit onto the toolbar, providing variety for the eye and inspiration for the mind.

Thanks to Optimis's considerable array of options, companies can use the desking and table system not just for their work, but also as a means of self-expression. Optional screens are available in acrylic, wood, fabric, glass or customized corrugated cardboard. Optimis base and frames are available in a variety of colors—bright, for a high-energy aesthetic, or muted, for a more sophisticated one.