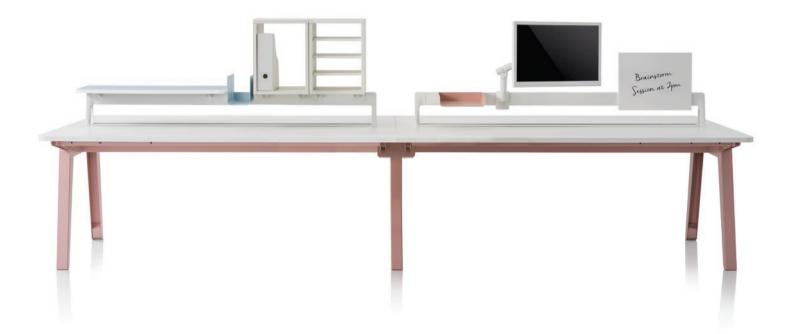

Optimis is easier on the environment in another way, as well. It was designed to live a long and varied life within an organization. A simple base and the same, small group of components can be used to create a variety of desks and tables, from benching to 90-degree applications.

Finally, Optimis flexes and morphs, making it easy to alter the workspace at no additional cost. Its concise vocabulary of components for the product base can be recombined into 30 different reconfigurations—just one more way that Optimis does more with less.