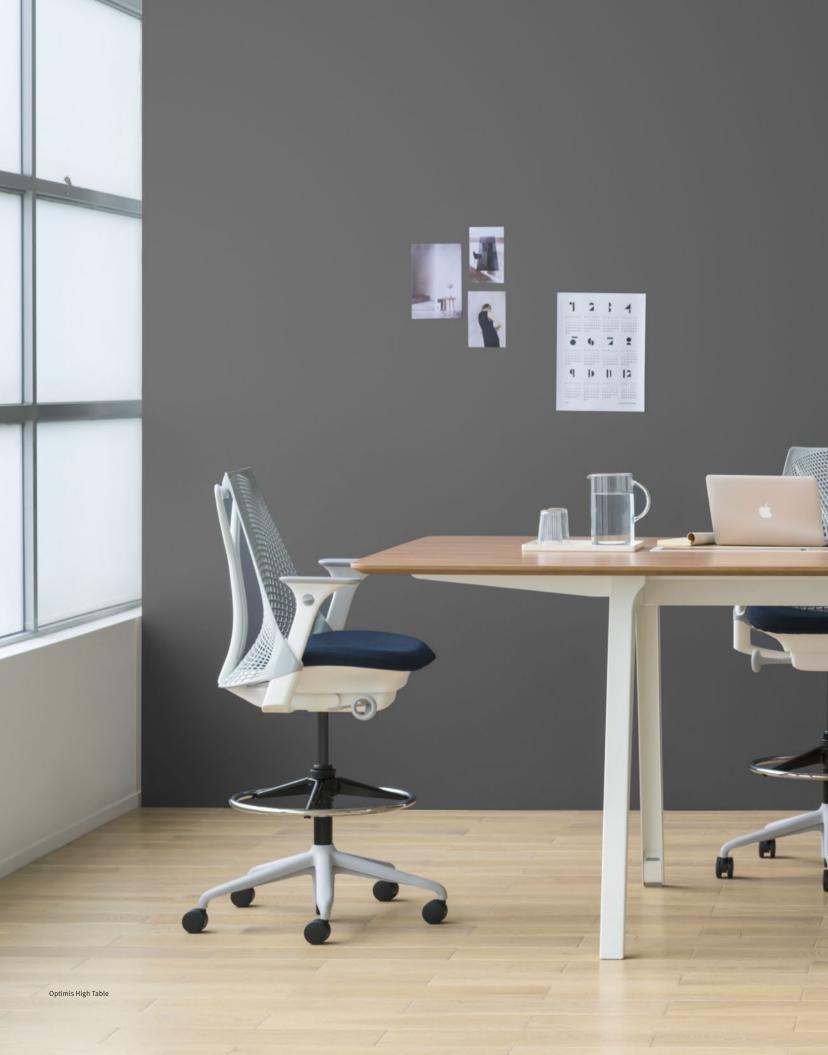

HermanMiller Optimis Desking System<sup>®</sup>

## Introduction

Optimis is a family of contemporary desks and meeting tables that are thin, strong, and environmentally friendly. Inspired by origami, Optimis is made from simple sheet metal bent into sturdy structures. A variety of imaginative storage accessories help keep work tools and artifacts organized. Flexible and approachable, Optimis supports casual collaboration, encourages personal expression, and sparks the imagination.

## **Design Story**

In origami, it's the folding that renders the slender strong and aesthetically pleasing. Herman Miller used the same approach when designing Optimis. Laser cut from a single sheet of metal, pieces are bent and folded together into a unique—and uniquely strong—desk. The process requires less material and less energy than traditional methods, making Optimis as easy on the environment as it is on the eyes.

Optimis is easier on the environment in another way, as well. It was designed to live a long and varied life within an organization. A simple base and the same, small group of components can be used to create a variety of desks and tables, from benching to 90-degree applications.