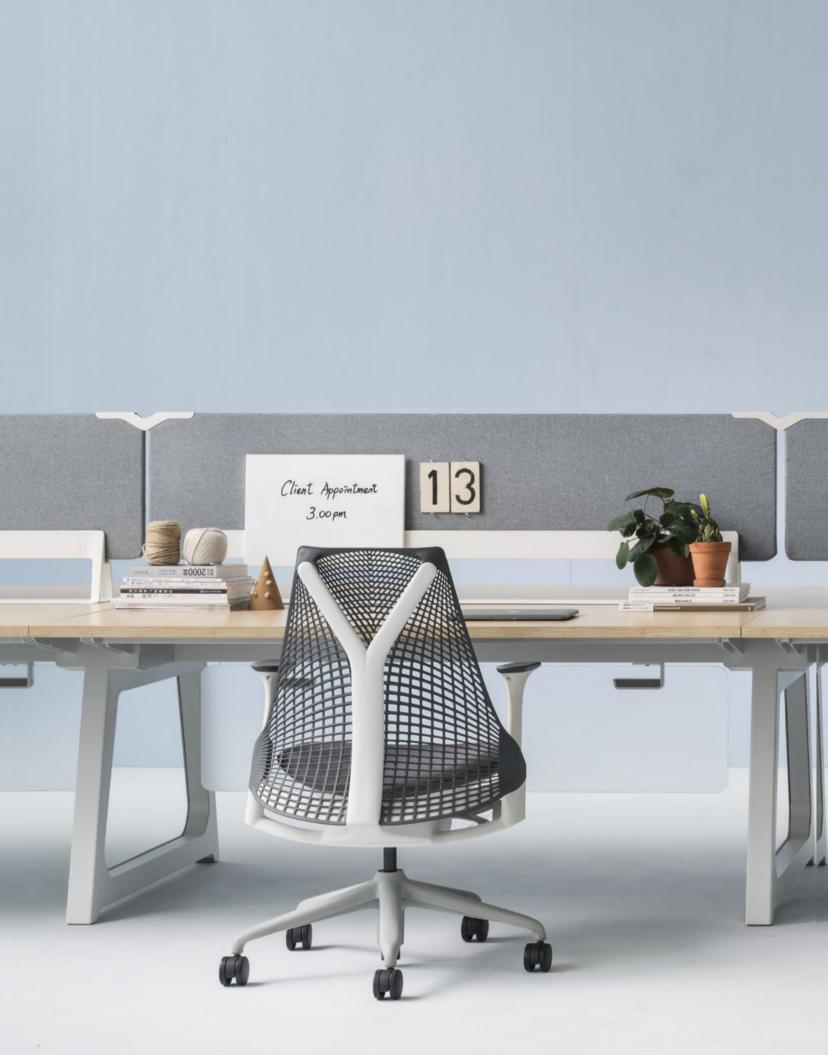

## Introduction

Optimis is a family of contemporary desks and meeting tables that are thin, strong, and environmentally friendly. Inspired by origami, Optimis is made from simple sheet metal bent into sturdy structures. A variety of imaginative storage accessories help keep work tools and artifacts organized. Flexible and approachable, Optimis supports casual collaboration, encourages personal expression, and sparks the imagination.

## **Optimal Options**

As Charles Eames once said, details make the design. Optimis's raised toolbar has a linear, floating form inspired by the Japanese torii, angular gates at the entrance of Shinto shrines. It keeps the desktop free for work in process and supports accessories like a whiteboard, monitor arm, and Cloud storage box. Folded-paper shelves, trays, box files, and note stands snap onto the toolbar to keep papers, books, and pens out of the way, but close at hand. Whimsical paper birds and trees also fit onto the toolbar, providing variety for the eye and inspiration for the mind.

Thanks to Optimis's considerable array of options, companies can use the desking and table system not just for their work, but also as a means of self-expression. Optional screens are available in acrylic, wood, fabric, glass or customized corrugated cardboard. Optimis base and frames are available in a variety of colors—bright, for a high-energy aesthetic, or muted, for a more sophisticated one.