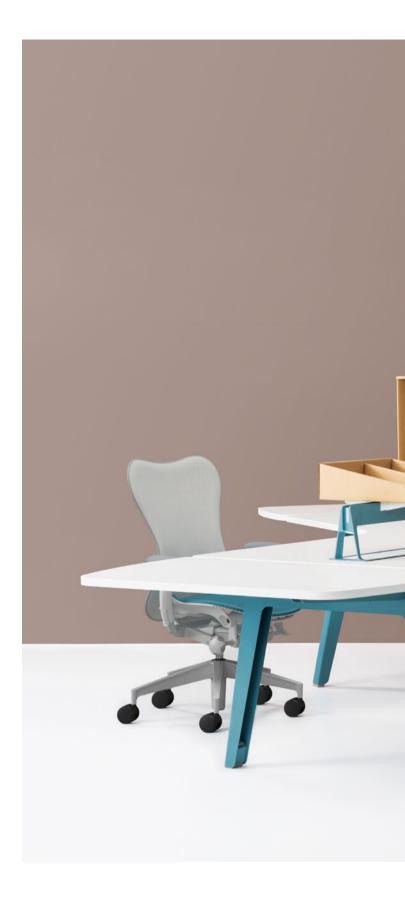

## Introduction

Optimis is a family of contemporary desks and meeting tables that are thin, strong, and environmentally friendly. Inspired by origami, Optimis is made from simple sheet metal bent into sturdy structures. A variety of imaginative storage accessories help keep work tools and artifacts organized. Flexible and approachable, Optimis supports casual collaboration, encourages personal expression, and sparks the imagination.

## **Design Story**

In origami, it's the folding that renders the slender strong and aesthetically pleasing. Herman Miller used the same approach when designing Optimis. Laser cut from a single sheet of metal, pieces are bent and folded together into a unique—and uniquely strong—desk. The process requires less material and less energy than traditional methods, making Optimis as easy on the environment as it is on the eyes.

Optimis is easier on the environment in another way, as well. It was designed to live a long and varied life within an organization. A simple base and the same, small group of components can be used to create a variety of desks and tables, from benching to 90-degree applications.