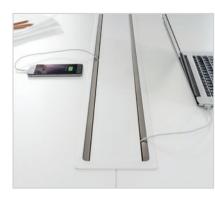

Power Up

Today's work requires tech tools, and lots of them—all of which need power. An optional power bar enhances productivity by putting power at the desktop and keeping messy cords off of the work surface. Built into the desktop for easy access, the power bar recharges laptops, tablets and phones while neatly storing their cords and wires. With the power bar, Optimis becomes a true technology partner at the office.