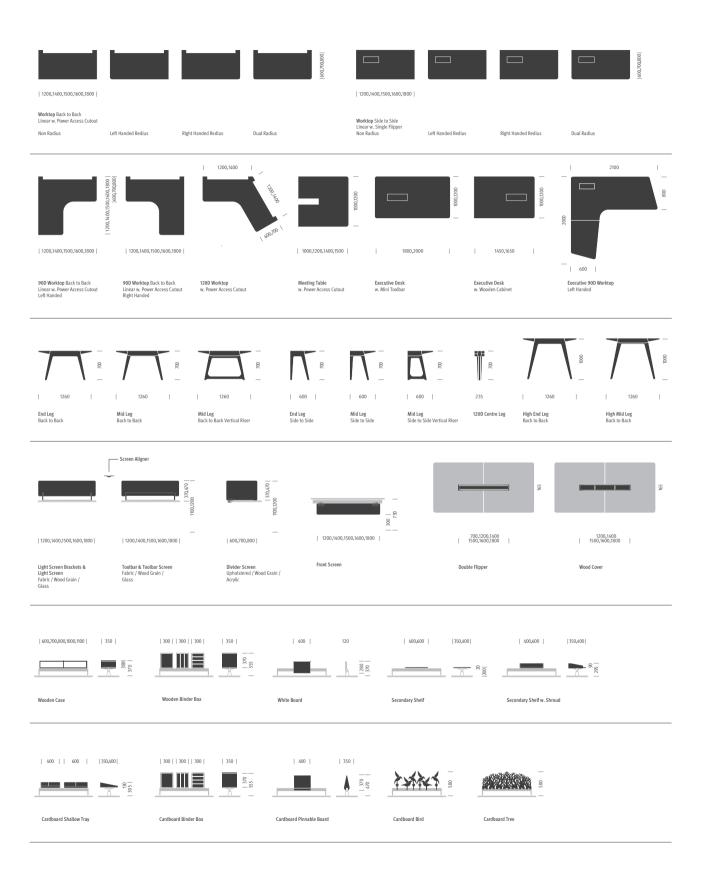

tech tools, and lots of them—all of which need power. An optional power bar enhances productivity by putting power at the desktop and keeping messy cords off of the work surface. Built into the desktop for easy access, the power bar recharges laptops, tablets and phones while neatly storing their cords and wires. With the power bar, Optimis becomes a true technology partner at the office.







Optimis Executive 90D Desk





# Design for the Environment

For the latest information on Optimis Desking's sustainable elements, visit hermanmiller.com/en\_apc/optimis.

# Details



Metal 2-Way Flipper Close



Metal 2-Way Flipper Open



Monitor Arm



Wooden Cut Out Flipper Close



Wooden Cut Out Flipper Open



Floating Toolbar with Whtie Board and Metal Trays.

### **Statement of Line**





## Materials

Optimis is available in a variety of finishes for fabrics, surfaces and frames, enabling you to customize and personalize your look.

| Finish                   |                    |                     |                       |                        |                      |                     |                      |                     |                     |
|--------------------------|--------------------|---------------------|-----------------------|------------------------|----------------------|---------------------|----------------------|---------------------|---------------------|
|                          | Chalk White<br>X1  | White<br>91         | Metallic Silver<br>MS | Graphite<br>G1         |                      |                     |