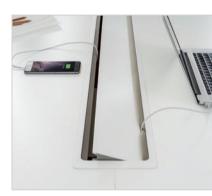

Power Up

Today's work requires tech tools, and lots of them—all of which need power. An optional power bar enhances productivity by putting power at the desktop and keeping messy cords off of the work surface. Built into the desktop for easy access, the power bar recharges laptops, tablets and phones while neatly storing their cords and wires. With the power bar, Optimis becomes a true technology partner at the office.