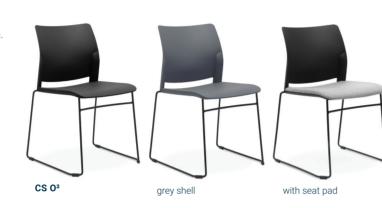

#### SHELL COLOUR OPTIONS

**CS 0**<sup>2</sup>

- Italian designed.
  100% recyclable polypropylene injection.
- Stacks 39 on a trolley.

Tablet arm available.
5 Year Aus. Manufacturer Warranty.

Seat Size (mm) 450W x 500D Seat Height (mm) 450 Back Size (mm) 440W x 400H