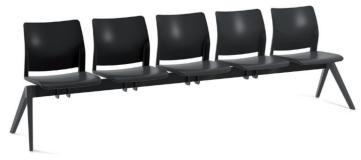

## CS O<sup>2</sup> Beam

- Available in different configurations.
- Italian designed.
  5 year Aus. Manufacturer Warranty.

with seat pad

CS O<sup>2</sup> BEAM SEATING

CS O<sup>2</sup> MESH