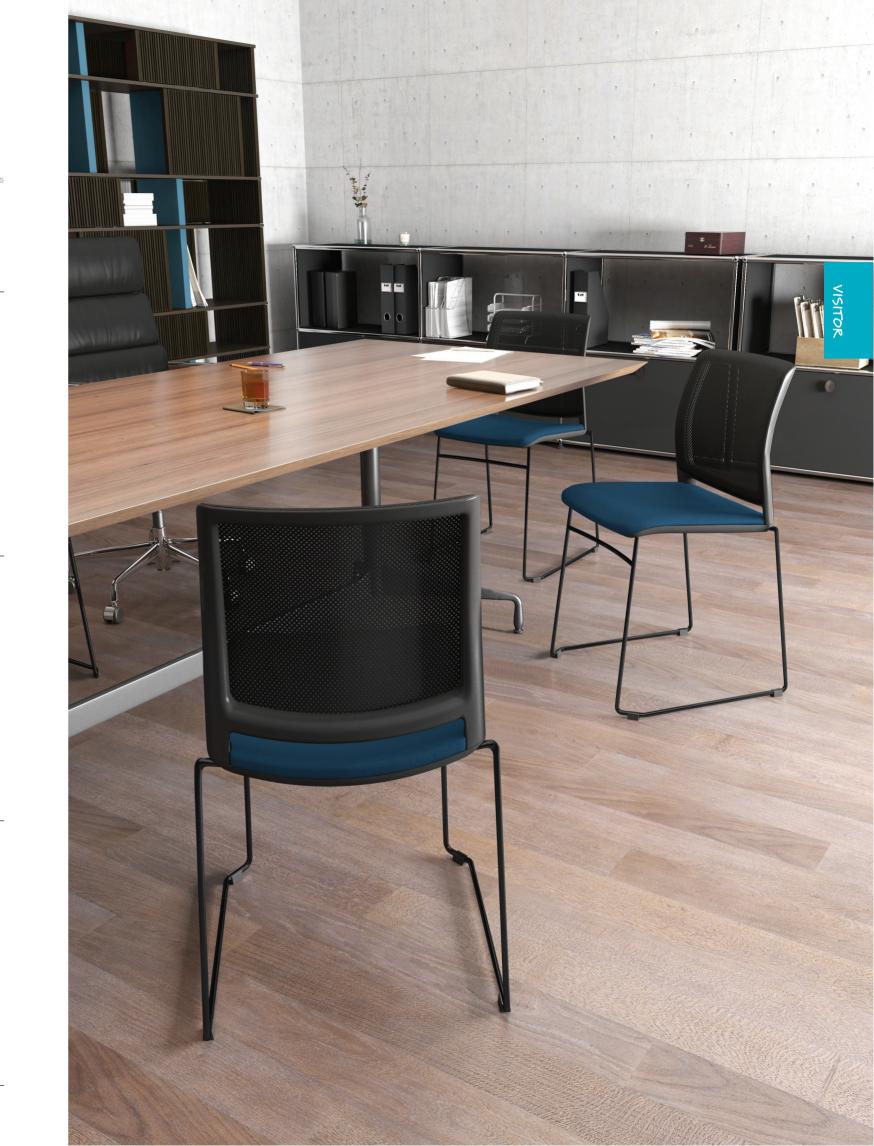

# **CS 0**<sup>2</sup>

Italian designed visitor chair, built in Australia. The CS 0<sup>2</sup> is stackable up to 10 high on the ground, and 39 high on a trolley. An ideal chair for offices, waiting rooms and meeting spaces.

## CS O<sup>2</sup> Mesh

- Italian designed.

Stacks

- 100% recyclable polypropylene injection.
- Tablet arm available.
  Stacks 39 on a trolley.
- 5 Year Aus. Manufacturer Warranty.

| Seat Size (mm)   | 450W x 500D                        |
|------------------|------------------------------------|
| Seat Height (mm) | 450                                |
| Back Size (mm)   | 440W x 400H                        |
| Stacks           | 10 high or 39 high<br>on a trolley |